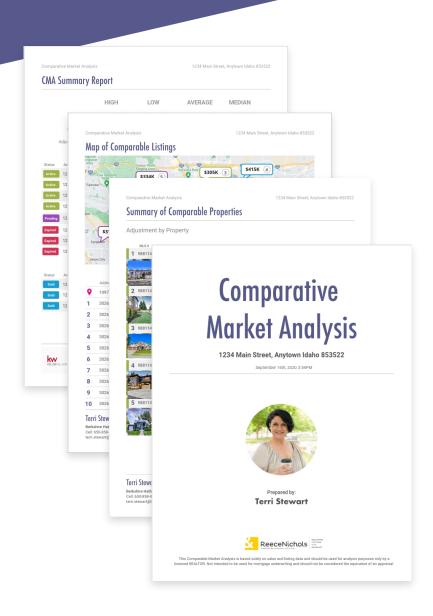

# Printable Report

With Black Knight's EasyCMA solution, agents can quickly generate a highly professional CMA printable report with minimal to no setup.

## **Options**

- Theme your report with custom fonts and colors
- Add brokerage branding
- Upload additional documents
- Customize report layout