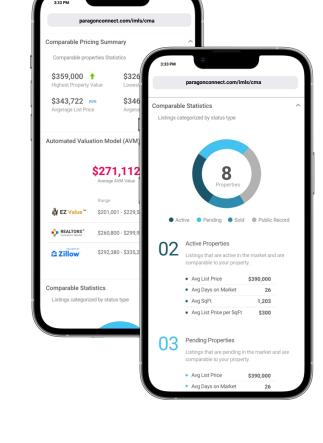

# Powered by Black Knight D&A

EasyCMA leverages Black Knight's best-in-class data and analytics to fuel the automated comparables engine. Our data comes directly from the source, so you can be confident the information in the EasyCMA report is reliable and up-to-date.

### **Comparables**

EasyCMA does much of the work needed to create a CMA report while still providing agents control when it comes to comparables, price adjustments and value estimates.