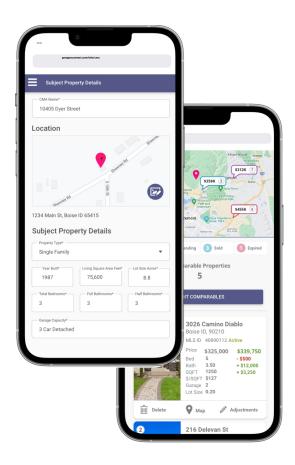

### Introduction

Fast, Reliable, High-Quality CMA Report As part of the Paragon® platform, EasyCMA automates many of the steps needed to create a complete report. Users simply input the subject property address and the solution will then automatically:

- Prepopulate the subject property data
- Find between 5-10 comparables
- Apply price adjustments
- Suggest a listing price
- Generate a complete CMA report

Supports CMA creation on any device: computers, tablets or smartphones

### **Comparables**

EasyCMA does much of the work needed to create a CMA report while still providing agents control when it comes to comparables, price adjustments and value estimates.