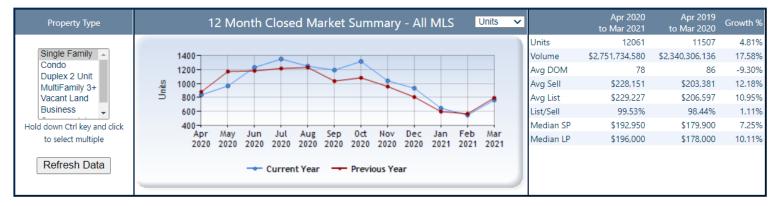

#### Stats Data Last Updated: Apr 10, 2021

Stats program contains sold data from Jan 01, 2002 To Mar 31, 2021

Need more info? Want to customize your own reports? Click HERE for the How-To!