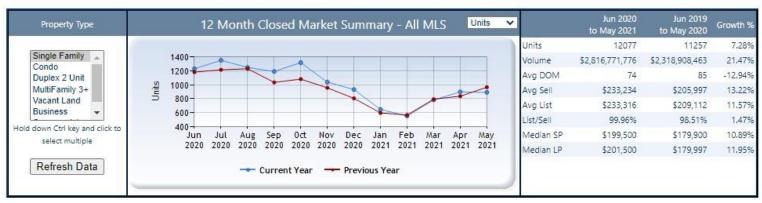

#### Stats Data Last Updated: May 10, 2021

May 2020 May 2019 12 Month Closed Market Summary - All MLS Units ~ Growth % to Apr 2021 to Apr 202 Units 12115 11464 5.68% Single Family 1400 Volume \$2,793,163,674 \$2.345.994.226 19.069 Condo Avg DOM 1200 76 85 -10.59% Duplex 2 Unit Avg Sell \$230,554 \$204,640 1000-12.66% MultiFamily 3+ 800 Avg List \$231.009 \$207,742 11.20% Vacant Land Business List/Sell 99.80% 98.51% 1.31% 600 Median SP \$194,900 \$179,900 8.34% 400 Hold down Ctrl key and click May 0ct Nov Dec Feb Jun Jul Aug Sep Jan Mar Median LP \$199,900 \$179,900 11.12% to select multiple 2020 2020 2020 2020 2020 2020 2020 2020 2021 2021 2021 2021 Refresh Data - Current Year - Previous Year