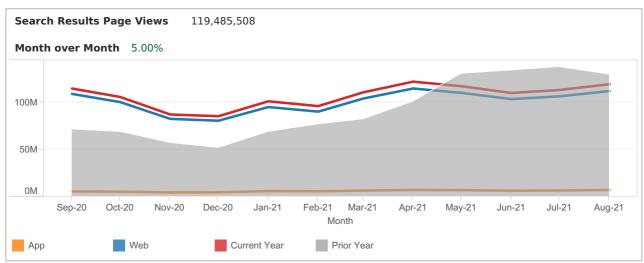

#### **LISTING PERFORMANCE**

| Median Active Listings    | 6,576 |
|---------------------------|-------|
| Average Views per Listing | 418   |

App: YTD traffic from Native Apps that are downloaded (iOS and Android) Web: YTD traffic from all browsers (desktop, tablet and phone)

App: YTD traffic from Native Apps that are downloaded (iOS and Android) Web: YTD traffic from all browsers (desktop, tablet and phone)