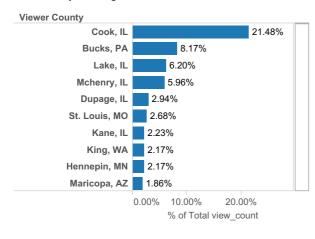

s, \ email \ industry relations @move.com$ 



### FOR NortheastWI

#### **MLS Cross Market Demand Report**

Interested to know where your buyers are coming from? Check out Realtor.com's MLS Demand Report, created by our economics team, so you can better understand where consumer demand originates for your active MLS listings across realtor.com.

Realtor.com's MLS Demand Report will answer the following questions:

What are the top Metro's within my state driving the greatest consumer demand for my listings on realtor.com? What are the top Metro's from other states?

Which Counties, both in-state and out-of-state, are driving the greatest demand?

Check out your MLS Demand Report below to truly understand where your buyers are coming from!

#### **Top Viewing Counties from other States**



#### **Top Viewing Metros from other States**



#### **Top Viewing Counties within State**



### **Top Viewing Metros within State**