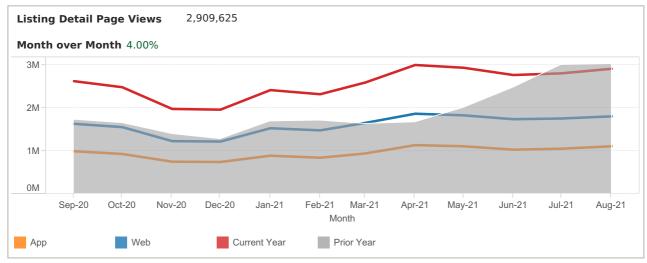

App: YTD traffic from Native Apps that are downloaded (iOS and Android) Web: YTD traffic from all browsers (desktop, tablet and phone)

### **FOR** NortheastWI

App: YTD traffic from Native Apps that are downloaded (iOS and Android) Web: YTD traffic from all browsers (desktop, tablet and phone)