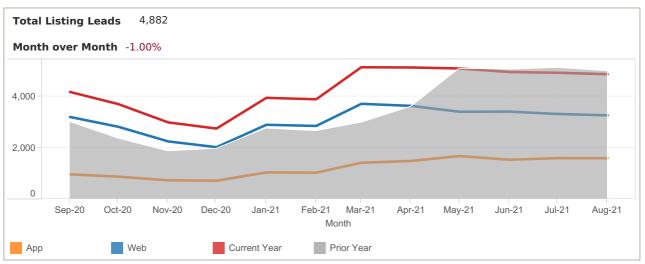

App: YTD traffic from Native Apps that are downloaded (iOS and Android) Web: YTD traffic from all browsers (desktop, tablet and phone)

### **FOR** NortheastWI

App: YTD traffic from Native Apps that are downloaded (iOS and Android) Web: YTD traffic from all browsers (desktop, tablet and phone)