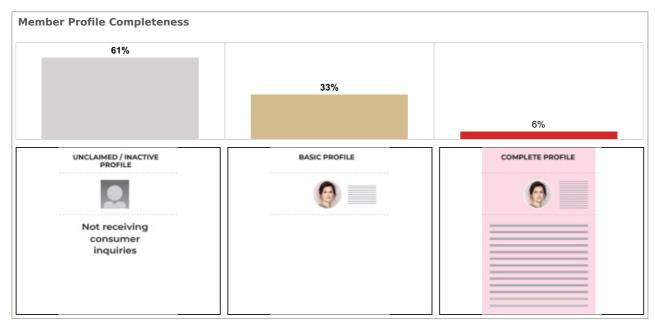

) Web: YTD traffic from all browsers (desktop, tablet and phone)



### **FOR** NortheastWI



App: YTD traffic from Native Apps that are downloaded (iOS and Android) Web: YTD traffic from all browsers (desktop, tablet and phone)





### FOR NortheastWI



Median Days of Active Listings is for all US Residential (Single Family Homes, Townhomes, Condos) excluding land and for rent.



Total Profile Views from Find a Realtor® includes both list view and map view from claimed profiles. Please note, between the months of Oct-20 to Jan-21, we experienced some data loss during the migration of an internal system. The data during this time frame can not be recovered and will not be reflected on this chart.



### FOR NortheastWI



Total Profile Inquiries from Find a Realtor® claimed profiles.



 $To \ schedule \ a \ complimentary \ training \ we binar \ on \ profiles \ for \ your \ members, \ email \ industry relations @move.com$ 



### FOR NortheastWI

#### **MLS Cross Market Demand Report**

Interested to know where your buyers are coming from? Check out Realtor.com's MLS Demand Report, created by our economics team, so you can better understand where consumer demand originates for your active MLS listings across realtor.com.

Realtor.com's MLS Demand Report will answer the following questions:

What are the top Metro's within my state driving the greatest consumer demand for my listings on realtor.com? What are the top Metro's from other states?

Which Counties, both in-state and out-of-state, are driving the greatest demand?

Check out your MLS Demand Report below to truly