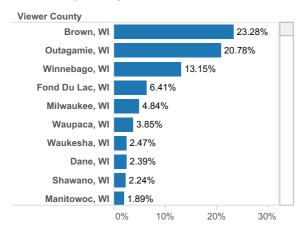

and Report**

Interested to know where your buyers are coming from? Check out Realtor.com's MLS Demand Report, created by our economics team, so you can better understand where consumer demand originates for your active MLS listings across realtor.com.

Realtor.com's MLS Demand Report will answer the following questions:

What are the top Metro's within my state driving the greatest consumer demand for my listings on realtor.com? What are the top Metro's from other states?

Which Counties, both in-state and out-of-state, are driving the greatest demand?

Check out your MLS Demand Report below to truly understand where your buyers are coming from!

#### **Top Viewing Counties from other States**



#### **Top Viewing Metros from other States**



#### **Top Viewing Counties within State**



### **Top Viewing Metros within State**