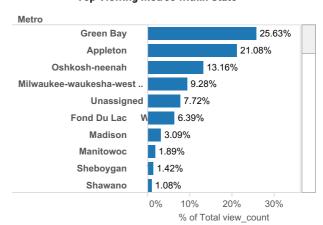

buyers are coming from? Check out Realtor.com's MLS Demand Report, created by our economics team, so you can better understand where consumer demand originates for your active MLS listings across realtor.com.

Realtor.com's MLS Demand Report will answer the following questions:

What are the top Metro's within my state driving the greatest consumer demand for my listings on realtor.com? What are the top Metro's from other states?

Which Counties, both in-state and out-of-state, are driving the greatest demand?

Check out your MLS Demand Report below to truly understand where your buyers are coming from!

#### **Top Viewing Counties from other States**



#### **Top Viewing Metros from other States**



#### **Top Viewing Counties within State**



### **Top Viewing Metros within State**