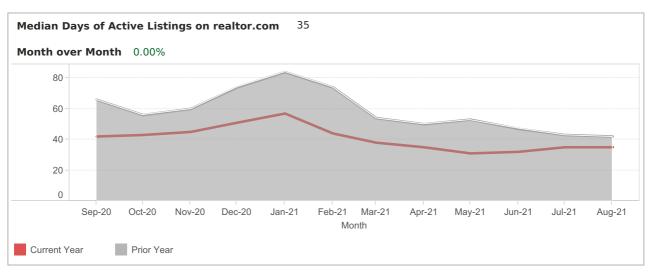

### FOR NortheastWI

Median Days of Active Listings is for all US Residential (Single Family Homes, Townhomes, Condos) excluding land and for rent.

Total Profile Views from Find a Realtor® includes both list view and map view from claimed profiles. Please note, between the months of Oct-20 to Jan-21, we experienced some data loss during the migration of an internal system. The data during this time frame can not be recovered and will not be reflected on this chart.