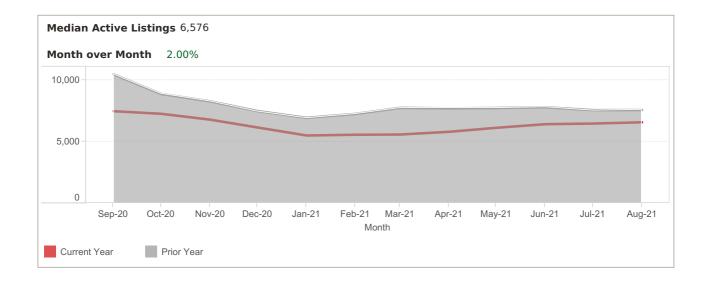

#### **LISTING PERFORMANCE**

| Median Active Listings    | 6,576 |
|---------------------------|-------|
| Average Views per Listing | 418   |

App: YTD traffic from Native Apps that are downloaded (iOS and Android) Web: YTD traffic from all browsers (desktop, tablet and phone)

### FOR NortheastWI

Median Days of Active Listings is for all US Residential (Single Family Homes, Townhomes, Condos) excluding land and for rent.

Total Profile Views from Find a Realtor® includes both list view and map view from claimed profiles. Please note, between the months of Oct-20 to Jan-21, we experienced some data loss during the migration of an internal system. The data during this time frame can not be recovered and will not be reflected on this chart.