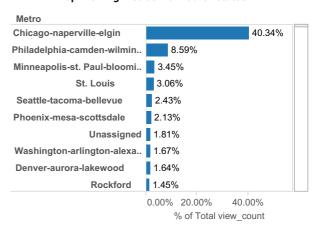

# FOR NortheastWI

#### **MLS Cross Market Demand Report**

Interested to know where your buyers are coming from? Check out Realtor.com's MLS Demand Report, created by our economics team, so you can better understand where consumer demand originates for your active MLS listings across realtor.com.

Realtor.com's MLS Demand Report will answer the following questions:

What are the top Metro's within my state driving the greatest consumer demand for my listings on realtor.com? What are the top Metro's from other states?

Which Counties, both in-state and out-of-state, are driving the greatest demand?

Check out your MLS Demand Report below to truly understand where your buyers are coming from!

#### **Top Viewing Counties from other States**



#### **Top Viewing Metros from other States**



#### **Top Viewing Counties within State**



### **Top Viewing Metros within State**