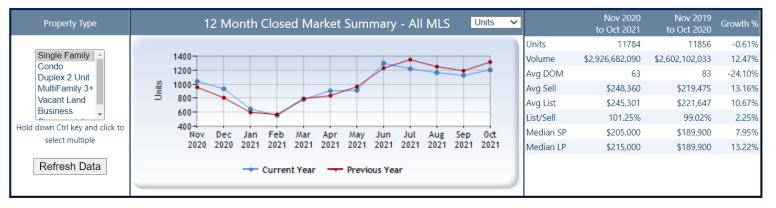

## **Single Family:**

Stats Data Last Updated: Nov 10, 2021

Stats program contains sold data from Jan 01, 2002 To Oct 31, 2021

Stats Data Last Updated: Oct 10, 2021

Stats program contains sold data from Jan 01, 2002 To Sep 30, 2021