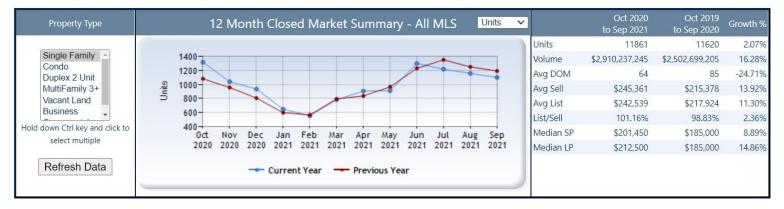

## **Single Family:**

Stats Data Last Updated: Nov 10, 2021

Stats program contains sold data from Jan 01, 2002 To Oct 31, 2021

Stats Data Last Updated: Oct 10, 2021

Stats program contains sold data from Jan 01, 2002 To Sep 30, 2021