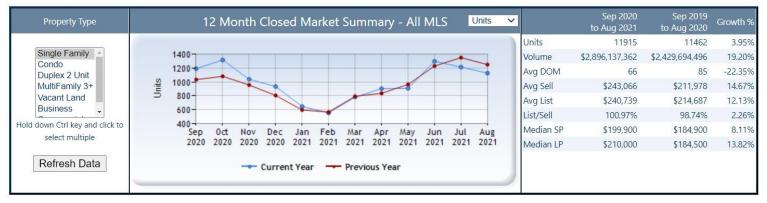

Stats Data Last Updated: Sep 10, 2021

Stats program contains sold data from Jan 01, 2002 To Aug 31, 2021

<u>FULL RANW MLS Monthly Market Activity Report for Nov 2021: All property types/counties/municipalities</u>
Need more info? Want to customize your own reports? <u>Click HERE for the How-To!</u>