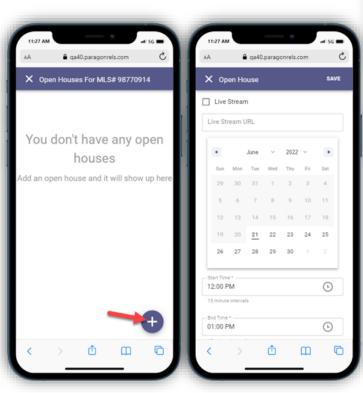

#### Creating an Open House:

To create an open house, click on the plus sign icon. This will take you to the open house creation screen.

#### Enter the Date:

The open house date can be entered through our calendar component. Clicking a day on the calendar will select that date. The agent also has the option to create multiple open houses using a date range. The date is a required field.

#### Enter Start & End Time:

You can also enter the start & end time for the open house by clicking the appropriate fields. Clicking a time field will open our time entry component. The start and end times are required fields.

#### Add the Time Zone:

You must enter the time zone by clicking this field and selecting the appropriate time zone from the list. The time zone is a required field.

| 11:27 AM            | s                                                  | -#   5G 🔳 |  |  |  |  |  |
|---------------------|----------------------------------------------------|-----------|--|--|--|--|--|
| AA                  | 5 n                                                |           |  |  |  |  |  |
| X Oper              | 1 House                                            | SAVE      |  |  |  |  |  |
|                     |                                                    |           |  |  |  |  |  |
| 12:00 PM            | (-)                                                |           |  |  |  |  |  |
| 15 minute in        | Ŭ                                                  |           |  |  |  |  |  |
| - End Time * -      |                                                    |           |  |  |  |  |  |
| 02:00 PM            | (L)                                                |           |  |  |  |  |  |
| 15 minute intervals |                                                    |           |  |  |  |  |  |
| - Time Zone *       | Time Zone *                                        |           |  |  |  |  |  |
| Central Time 🕲 👻    |                                                    |           |  |  |  |  |  |
| Choosing a r        | Choosing a new item will remove existing selection |           |  |  |  |  |  |
|                     | Comments                                           |           |  |  |  |  |  |
| Drinks v            | Drinks will be served.                             |           |  |  |  |  |  |
|                     |                                                    |           |  |  |  |  |  |
| q w e               | ertyu                                              | i o p     |  |  |  |  |  |
| a s                 | d f g h j                                          | k I       |  |  |  |  |  |
| û Z                 | xcvbr                                              | n m 🗵     |  |  |  |  |  |
| 123                 | space                                              | return    |  |  |  |  |  |
|                     |                                                    | Ŷ         |  |  |  |  |  |
|                     |                                                    | _         |  |  |  |  |  |