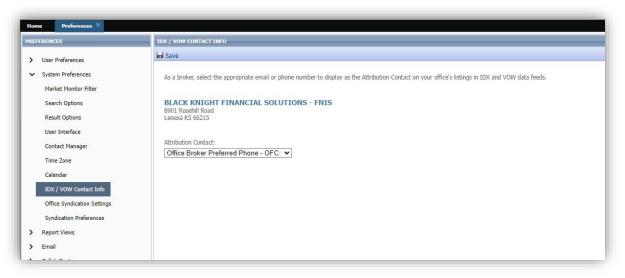

# Admin – Broker Attribution (NAR Mandate)

Action Item: If you need help with the RETS change contact your SSM (this will require a RETS refresh)

In compliance with the NAR mandate for Broker Attribution, a new node has been added to the Preferences/System tree for "IDX/VOW Contact Info" in Paragon Professional. This addition will allow the broker to select a phone number **or** email address to be displayed in listings that go out in IDX and VOW data feeds via RETS.

Figure 1: IDX/VOW Contact Info node

A dropdown has been added to the page labeled as 'Attribution Contact,' thus allowing the broker to select from a list of phone numbers and emails. However, this field is optional, and the broker does not have to set a value. Only security level 5 and up will be able to populate this field and only one value can be selected. The dropdown list will include the following options:

- No value selected
- Agent preferred phone
- Agent email
- Office broker preferred phone
- Office broker email
- Office phone #1 3
- Office email

When any of the above options are not populated with data in Paragon, that option will not display in the dropdown list. If a broker is not assigned to the office, a message will appear indicating, "No broker is currently assigned to this office" and the two broker dropdown options will not appear in the list.