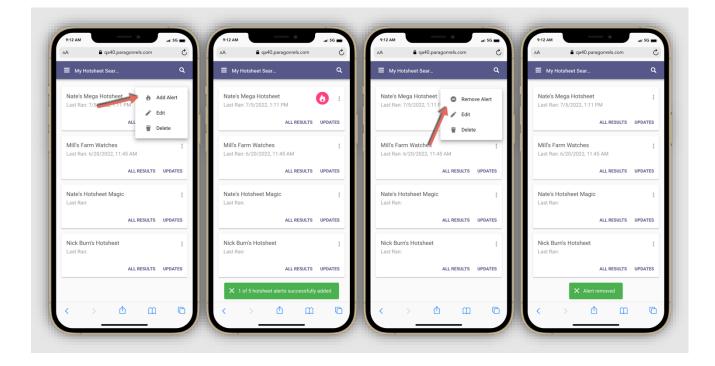

#### **Adding Alert:**

To add an alert, you just need to tap on the overflow icon (three dots) on any saved Hotsheet search. From there you just tap on "Add Alert." This will add a new pink icon on the card indicating an alert has been added.

#### **Removing Alert:**

You can also remove an alert from a saved Hotsheet. Just like when you added an alert, you will tap on the overflow menu on the hotsheet saved card and choose "Remove Alert." This will remove the alert and the pink fire icon on the card.