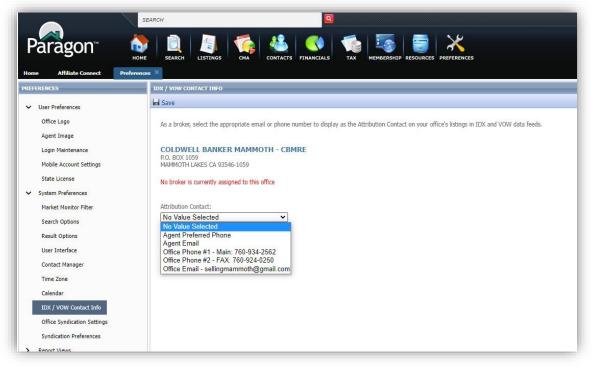

- No value selected
- Agent preferred phone
- Agent email
- Office broker preferred phone
- Office broker email
- Office phone #1 3
- Office email

When any of the above options are not populated with data in Paragon, that option will not display in the dropdown list. If a broker is not assigned to the office, a message will appear indicating, "No broker is currently assigned to this office" and the two broker dropdown options will not appear in the list.

Figure 2: No broker associated with the office

When the broker is assigned to multiple offices, each office will appear with a separate dropdown. The broker will have the ability to set a different value for each office.