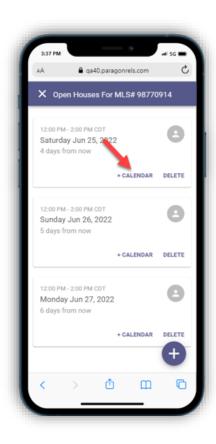

#### Adding to your Device Calendar:

You can add an existing open house to your device default calendar by clicking the + Calendar button and saving it to your calendar.