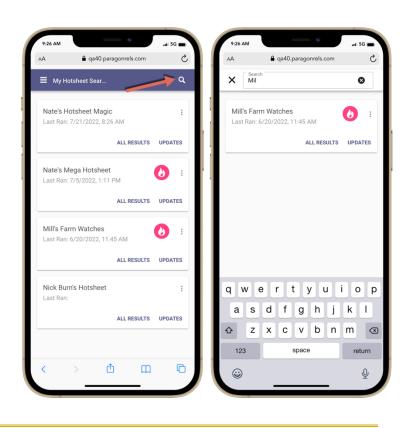

### Load Hotsheet

So far, we know you can update their default template and save hotsheet searches. Now we will look at how you can load a Hotsheet search.

To load a Hotsheet search, you must tap on the overflow (three dot) icon on the top app bar. From the drop-down menu that appears, tap "My Hotsheet Searches." The system will respond by opening a page with

saved Hotsheet cards. Each Hotsheet is ordered by the last time it was ran. The cards also contain two links.

#### All Results:

This allows you to view all hotsheet records found based on the hotsheet criteria you entered.

#### **Updates:**

This will only return hotsheet results since you last ran this hotsheet search.

| 9:12 AM          | sales.paragonrels | _             | G    | 9:12 AM                    | ■ qa40.paragonrels.com          | at 5G   |
|------------------|-------------------|---------------|------|----------------------------|---------------------------------|---------|
| ➡ 6,350 Res      | ults              | sheet Searche | s    | ■ My Hot                   |                                 | (       |
| Duration         | 🖬 Update          | Default Temp  | late |                            | ga Hotsheet<br>/5/2022, 1:11 PM |         |
| DAYS BACK        | DATE RANGE LAS    | ST RUN        | 1    |                            | ALL RESULTS                     | UPDATES |
| Days Back *<br>7 |                   |               |      | Mill's Farn<br>Last Ran: 6 | n Watches<br>/20/2022, 11:45 AM |         |
| Filter           |                   |               | ~    |                            | ALL RESULTS                     | UPDATES |
| Criteria         |                   |               | ~    | Nate's Hot<br>Last Ran:    | tsheet Magic                    |         |
|                  |                   |               |      |                            | ALL RESULTS                     | UPDATES |
|                  |                   |               |      | Nick Burn<br>Last Ran:     | s Hotsheet                      |         |
|                  |                   |               |      |                            | ALL RESULTS                     | UPDATES |
|                  |                   | SEAR          | RCH  |                            |                                 |         |
| < >              | ſħ                | m             | 0    | <                          | > 🖞 📖                           | G       |

### Search Hotsheets

The last highlighted feature for Hotsheet is the search option. When you attempt to load a Hotsheet search, you will notice a search icon on the top app bar. This search feature allows you to quickly find any Hotsheet search you created.