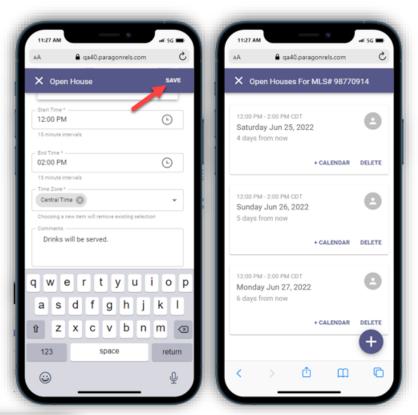

#### Saving an Open House:

Clicking the Save icon will check to see if all required fields are completed before saving the open house information. You will then be directed to the open house management page.

#### Editing an Existing Open House:

By clicking the top section of an existing open house card on the open house management page the agent can edit the open house information.

#### **Deleting an Open House:**

You can delete an open house by clicking the DELETE icon on the open house management page. It will prompt you to make sure you want to delete this open house.

#### Adding to your Device Calendar:

You can add an existing open house to your device default calendar by clicking the + Calendar button and saving it to your calendar.