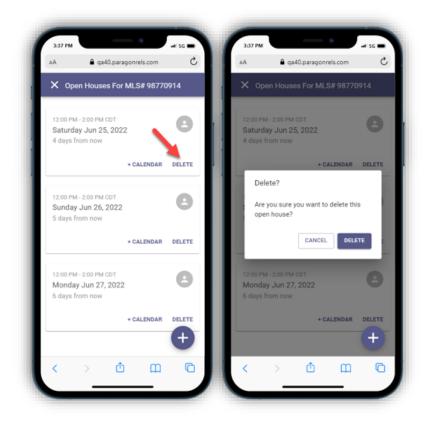

#### Editing an Existing Open House:

By clicking the top section of an existing open house card on the open house management page the agent can edit the open house information.

#### **Deleting an Open House:**

You can delete an open house by clicking the DELETE icon on the open house management page. It will prompt you to make sure you want to delete this open house.