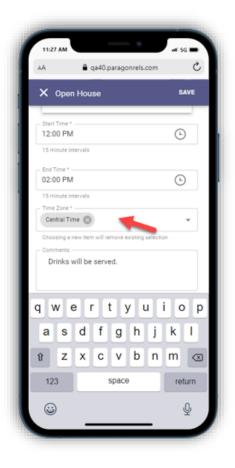

#### Add the Time Zone:

You must enter the time zone by clicking this field and selecting the appropriate time zone from the list. The time zone is a required field.

| 11:27 AM            | s                                                  | -#   5G 🔳 |  |  |  |  |  |
|---------------------|----------------------------------------------------|-----------|--|--|--|--|--|
| AA                  | 5 n                                                |           |  |  |  |  |  |
| X Oper              | 1 House                                            | SAVE      |  |  |  |  |  |
|                     |                                                    |           |  |  |  |  |  |
| 12:00 PM            | (-)                                                |           |  |  |  |  |  |
| 15 minute in        | Ŭ                                                  |           |  |  |  |  |  |
| - End Time * -      |                                                    |           |  |  |  |  |  |
| 02:00 PM            | (L)                                                |           |  |  |  |  |  |
| 15 minute intervals |                                                    |           |  |  |  |  |  |
| - Time Zone *       | Time Zone *                                        |           |  |  |  |  |  |
| Central Time 🕲 👻    |                                                    |           |  |  |  |  |  |
| Choosing a r        | Choosing a new item will remove existing selection |           |  |  |  |  |  |
|                     | Comments                                           |           |  |  |  |  |  |
| Drinks v            | Drinks will be served.                             |           |  |  |  |  |  |
|                     |                                                    |           |  |  |  |  |  |
| q w e               | ertyu                                              | i o p     |  |  |  |  |  |
| a s                 | d f g h j                                          | k I       |  |  |  |  |  |
| û Z                 | xcvbr                                              | n m 🗵     |  |  |  |  |  |
| 123                 | space                                              | return    |  |  |  |  |  |
|                     |                                                    | Ŷ         |  |  |  |  |  |
|                     |                                                    | _         |  |  |  |  |  |

#### Adding in Open House Comments:

You must enter the time zone by clicking this field and selecting the appropriate time zone from the list. The time zone is a required field.

al 56 🔳

SAVE

.

Sat

25

6