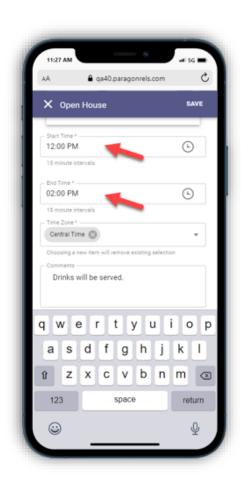

#### Enter Start & End Time:

You can also enter the start & end time for the open house by clicking the appropriate fields. Clicking a time field will open our time entry component. The start and end times are required fields.

#### Add the Time Zone:

You must enter the time zone by clicking this field and selecting the appropriate time zone from the list. The time zone is a required field.

| 11:27 AM            | s                                                  | -#   5G 🔳 |  |  |  |  |  |
|---------------------|----------------------------------------------------|-----------|--|--|--|--|--|
| AA                  | 5 n                                                |           |  |  |  |  |  |
| X Oper              | 1 House                                            | SAVE      |  |  |  |  |  |
|                     |                                                    |           |  |  |  |  |  |
| 12:00 PM            | (-)                                                |           |  |  |  |  |  |
| 15 minute in        | Ŭ                                                  |           |  |  |  |  |  |
| - End Time * -      |                                                    |           |  |  |  |  |  |
| 02:00 PM            | (L)                                                |           |  |  |  |  |  |
| 15 minute intervals |                                                    |           |  |  |  |  |  |
| - Time Zone *       | Time Zone *                                        |           |  |  |  |  |  |
| Central Time 🕲 👻    |                                                    |           |  |  |  |  |  |
| Choosing a r        | Choosing a new item will remove existing selection |           |  |  |  |  |  |
|                     | Comments                                           |           |  |  |  |  |  |
| Drinks v            | Drinks will be served.                             |           |  |  |  |  |  |
|                     |                                                    |           |  |  |  |  |  |
| q w e               | ertyu                                              | i o p     |  |  |  |  |  |
| a s                 | d f g h j                                          | k I       |  |  |  |  |  |
| û Z                 | xcvbr                                              | n m 🗵     |  |  |  |  |  |
| 123                 | space                                              | return    |  |  |  |  |  |
|                     |                                                    | Ŷ         |  |  |  |  |  |
|                     |                                                    | _         |  |  |  |  |  |

#### Adding in Open House Comments:

You must enter the time zone by clicking this field and selecting the appropriate time zone from the list. The time zone is a required field.

al 56 🔳

SAVE

.

Sat

25

6