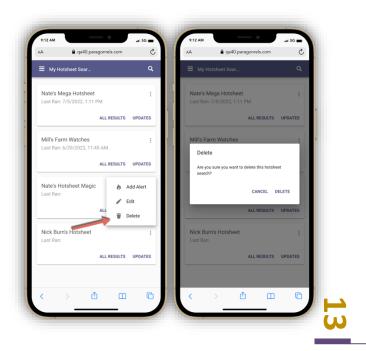

### **Delete Hotsheet**

Over time you may decide you no longer need a saved hotsheet. Good news, in Paragon Connect, you can now delete saved hotsheets. To delete, you just need to tap "Delete" from the overflow menu found on each saved hotsheet card. Once you confirm the request, the hotsheet saved search is removed from the system and all other cards move up in the order.