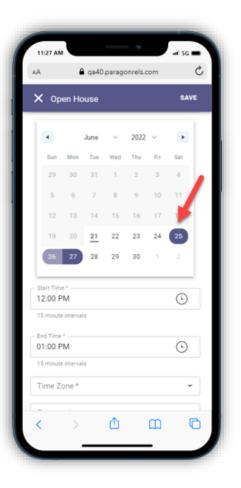

#### Enter the Date:

The open house date can be entered through our calendar component. Clicking a day on the calendar will select that date. The agent also has the option to create multiple open houses using a date range. The date is a required field.

#### Enter Start & End Time:

You can also enter the start & end time for the open house by clicking the appropriate fields. Clicking a time field will open our time entry component. The start and end times are required fields.

#### Add the Time Zone:

You must enter the time zone by clicking this field and selecting the appropriate time zone from the list. The time zone is a required field.

| 11:27 AM            | s                                                  | -#   5G 🔳 |  |  |  |  |  |
|---------------------|----------------------------------------------------|-----------|--|--|--|--|--|
| AA                  | 5 n                                                |           |  |  |  |  |  |
| X Oper              | 1 House                                            | SAVE      |  |  |  |  |  |
|                     |                                                    |           |  |  |  |  |  |
| 12:00 PM            | (-)                                                |           |  |  |  |  |  |
| 15 minute in        | Ŭ                                                  |           |  |  |  |  |  |
| - End Time * -      |                                                    |           |  |  |  |  |  |
| 02:00 PM            | (L)                                                |           |  |  |  |  |  |
| 15 minute intervals |                                                    |           |  |  |  |  |  |
| - Time Zone *       | Time Zone *                                        |           |  |  |  |  |  |
| Central Time 🕲 👻    |                                                    |           |  |  |  |  |  |
| Choosing a r        | Choosing a new item will remove existing selection |           |  |  |  |  |  |
|                     | Comments                                           |           |  |  |  |  |  |
| Drinks v            | Drinks will be served.                             |           |  |  |  |  |  |
|                     |                                                    |           |  |  |  |  |  |
| q w e               | ertyu                                              | i o p     |  |  |  |  |  |
| a s                 | d f g h j                                          | k I       |  |  |  |  |  |
| û Z                 | xcvbr                                              | n m 🗵     |  |  |  |  |  |
| 123                 | space                                              | return    |  |  |  |  |  |
|                     |                                                    | Ŷ         |  |  |  |  |  |
|                     |                                                    | _         |  |  |  |  |  |