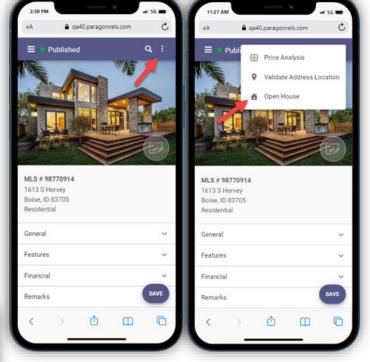

# **Open House Creation/Management Feature**

This 5.90 release allows the agent to easily create and manage open houses from the Listing Input Module (LIM) on any device. Below are all the features of the Open House.

#### Accessing the Menu:

The open house feature can be accessed by clicking the overflow icon on the LIM listing edit screen. Clicking the Open House link will take you to the open house screen.

#### Creating an Open House:

To create an open house, click on the plus sign icon. This will take you to the open house creation screen.