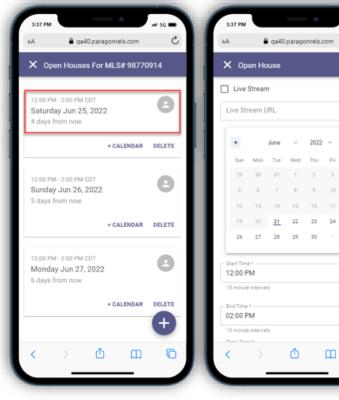

# **Open House Creation/Management Feature**

This 5.90 release allows the agent to easily create and manage open houses from the Listing Input Module (LIM) on any device. Below are all the features of the Open House.

#### Accessing the Menu:

The open house feature can be accessed by clicking the overflow icon on the LIM listing edit screen. Clicking the Open House link will take you to the open house screen.

#### Creating an Open House:

To create an open house, click on the plus sign icon. This will take you to the open house creation screen.

#### Enter the Date:

The open house date can be entered through our calendar component. Clicking a day on the calendar will select that date. The agent also has the option to create multiple open houses using a date range. The date is a required field.

#### Enter Start & End Time:

You can also enter the start & end time for the open house by clicking the appropriate fields. Clicking a time field will open our time entry component. The start and end times are required fields.

#### Add the Time Zone:

You must enter the time zone by clicking this field and selecting the appropriate time zone from the list. The time zone is a required field.

| 11:27 AM            | s                                                  | -#   5G 🔳 |  |  |  |  |  |
|---------------------|----------------------------------------------------|-----------|--|--|--|--|--|
| AA                  | 5 n                                                |           |  |  |  |  |  |
| X Oper              | 1 House                                            | SAVE      |  |  |  |  |  |
|                     |                                                    |           |  |  |  |  |  |
| 12:00 PM            | (-)                                                |           |  |  |  |  |  |
| 15 minute in        | Ŭ                                                  |           |  |  |  |  |  |
| - End Time * -      |                                                    |           |  |  |  |  |  |
| 02:00 PM            | (L)                                                |           |  |  |  |  |  |
| 15 minute intervals |                                                    |           |  |  |  |  |  |
| - Time Zone *       | Time Zone *                                        |           |  |  |  |  |  |
| Central Time 🕲 👻    |                                                    |           |  |  |  |  |  |
| Choosing a r        | Choosing a new item will remove existing selection |           |  |  |  |  |  |
|                     | Comments                                           |           |  |  |  |  |  |
| Drinks v            | Drinks will be served.                             |           |  |  |  |  |  |
|                     |                                                    |           |  |  |  |  |  |
| q w e               | ertyu                                              | i o p     |  |  |  |  |  |
| a s                 | d f g h j                                          | k I       |  |  |  |  |  |
| û Z                 | xcvbr                                              | n m 🗵     |  |  |  |  |  |
| 123                 | space                                              | return    |  |  |  |  |  |
|                     |                                                    | Ŷ         |  |  |  |  |  |
|                     |                                                    | _         |  |  |  |  |  |