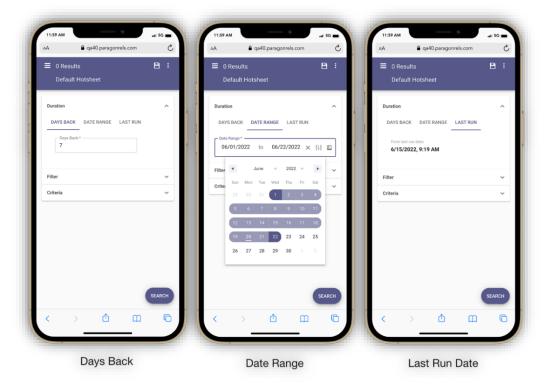

### **Hotsheet Duration**

Prior to the 5.90 release, the Hotsheet search in Paragon Connect only allowed you to use a date range to locate hotsheet records. Now you have three separate duration options.

#### Days Back:

The days back control allows you to quickly search for previous days in the past. The control allows you to search up to 999 days in the past and only accepts numeric values. It is the first option found on the form.

#### Date Range:

A new date range component has been implemented on the Hotsheet search. Like the previous version, an agent can manually type a begin and end date. However, the new component also allows you to use an advance operator to choose from MLS defined time frames. You can also use a calendar control to select a begin and end date.

#### Last Run:

The last run option allows an agent to run a search based on the last time that Hotsheet was ran. This is also slightly different from how Paragon Pro functions. Paragon Pro will use the last run date regardless of the search loaded. Whereas Paragon Connect will track the last run date for each Hotsheet search.