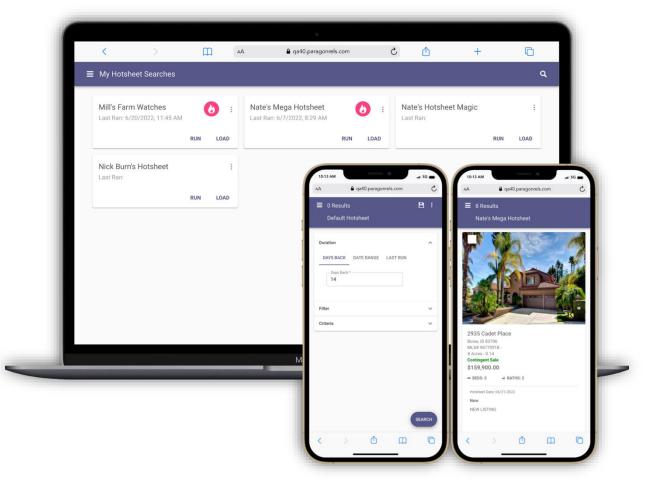

### Load Hotsheet

So far, we know you can update their default template and save hotsheet searches. Now we will look at how you can load a Hotsheet search.

To load a Hotsheet search, you must tap on the overflow (three dot) icon on the top app bar. From the drop-down menu that appears, tap "My Hotsheet Searches." The system will respond by opening a page with

saved Hotsheet cards. Each Hotsheet is ordered by the last time it was ran. The cards also contain two links.

#### All Results:

This allows you to view all hotsheet records found based on the hotsheet criteria you entered.

#### **Updates:**

This will only return hotsheet results since you last ran this hotsheet search.

| 9:12 AM          | sales.paragonrels | _             | G    | 9:12 AM                    | ■ qa40.paragonrels.com          | at 5G   |
|------------------|-------------------|---------------|------|----------------------------|---------------------------------|---------|
| ➡ 6,350 Res      | ults              | sheet Searche | s    | ■ My Hot                   |                                 | (       |
| Duration         | 🖬 Update          | Default Temp  | late |                            | ga Hotsheet<br>/5/2022, 1:11 PM |         |
| DAYS BACK        | DATE RANGE LAS    | ST RUN        | 1    |                            | ALL RESULTS                     | UPDATES |
| Days Back *<br>7 |                   |               |      | Mill's Farn<br>Last Ran: 6 | n Watches<br>/20/2022, 11:45 AM |         |
| Filter           |                   |               | ~    |                            | ALL RESULTS                     | UPDATES |
| Criteria         |                   |               | ~    | Nate's Hot<br>Last Ran:    | tsheet Magic                    |         |
|                  |                   |               |      |                            | ALL RESULTS                     | UPDATES |
|                  |                   |               |      | Nick Burn<br>Last Ran:     | s Hotsheet                      |         |
|                  |                   |               |      |                            | ALL RESULTS                     | UPDATES |
|                  |                   | SEAR          | RCH  |                            |                                 |         |
| < >              | ſħ                | m             | 0    | <                          | > 🖞 📖                           | G       |