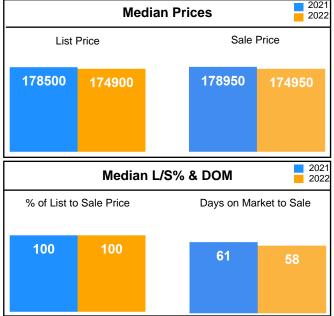

## **Market Summary**

Data Last Updated: Jan 10, 2022

| <b>Absorption:</b> Last 12 months, an average of <b>1233</b> Sales/Month | January |        |         | Year to Date |        |         |
|--------------------------------------------------------------------------|---------|--------|---------|--------------|--------|---------|
| Active Inventory as of January 31, 2022 = 5949                           | 2021    | 2022   | +/- %   | 2021         | 2022   | +/- %   |
| Closed                                                                   | 859     | 143    | -83.35% | 859          | 143    | -83.35% |
| Pending                                                                  | 817     | 128    | -84.33% | 817          | 128    | -84.33% |
| New Listings                                                             | 1063    | 230    | -78.36% | 1063         | 230    | -78.36% |
| Median List Price                                                        | 178500  | 174900 | -2.02%  | 178500       | 174900 | -2.02%  |
| Median Sale Price                                                        | 178950  | 174950 | -2.24%  | 178950       | 174950 | -2.24%  |
| Median List Price to Selling Price                                       | 100%    | 100%   | 0.00%   | 100%         | 100%   | 0.00%   |
| Median Days on Market to Sale                                            | 61      | 58     | -4.92%  | 61           | 58     | -4.92%  |
| Monthly Active Inventory                                                 | 7005    | 5949   | -15.07% | 7005         | 5949   | -15.07% |
| Months Supply of Inventory                                               | 5.52    | 4.82   | -12.68% | 5.52         | 4.82   | -12.68% |