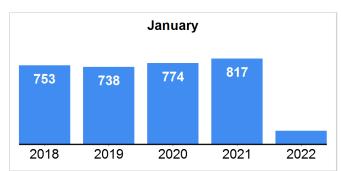

#### **Closed Sales**

Data Last Updated: Jan 10, 2022

### 5 Year Market Activity Trends - Closed