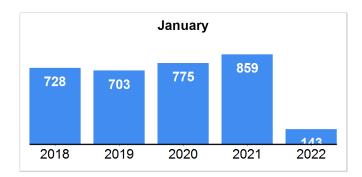

### 5 Year Market Activity Trends - Closed

## **Market Summary**

Data Last Updated: Jan 10, 2022

| <b>Absorption:</b> Last 12 months, an average of <b>1233</b> Sales/Month | January |        |         | Year to Date |        |         |
|--------------------------------------------------------------------------|---------|--------|---------|--------------|--------|---------|
| Active Inventory as of January 31, 2022 = 5949                           | 2021    | 2022   | +/- %   | 2021         | 2022   | +/- %   |
| Closed                                                                   | 859     | 143    | -83.35% | 859          | 143    | -83.35% |
| Pending                                                                  | 817     | 128    | -84.33% | 817          | 128    | -84.33% |
| New Listings                                                             | 1063    | 230    | -78.36% | 1063         | 230    | -78.36% |
| Median List Price                                                        | 178500  | 174900 | -2.02%  | 178500       | 174900 | -2.02%  |
| Median Sale Price                                                        | 178950  | 174950 | -2.24%  | 178950       | 174950 | -2.24%  |
| Median List Price to Selling Price                                       | 100%    | 100%   | 0.00%   | 100%         | 100%   | 0.00%   |
| Median Days on Market to Sale                                            | 61      | 58     | -4.92%  | 61           | 58     | -4.92%  |
| Monthly Active Inventory                                                 | 7005    | 5949   | -15.07% | 7005         | 5949   | -15.07% |
| Months Supply of Inventory                                               | 5.52    | 4.82   | -12.68% | 5.52         | 4.82   | -12.68% |