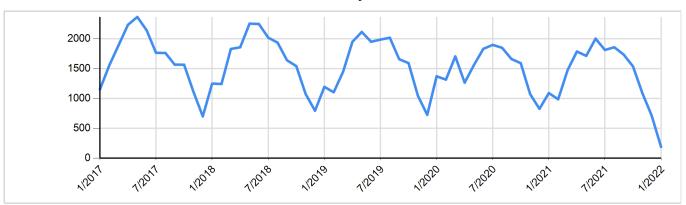

rior year



### Historical Listing Activity New vs. Sold







Property Type = All | County = All | Muncipality = All

#### **Closed Sales**

Data Last Updated: Jan 10, 2022





### 5 Year Market Activity Trends - Closed



## Closed Sales Distribution by Price - January 2022



Property Type = All | County = All | Muncipality = All

### **Pending Sales**

Data Last Updated: Jan 10, 2022

Reporting of Pending Date became required mid-2011, which accounts for higher comparative pending numbers in 2011 compared to prior year





#### 5 Year Market Activity Trends - Pending



#### Pending Sales Distribution by Price - January 2022



Property Type = All | County = All | Muncipality = All

## **New Listings**

Data Last Updated: Jan 10, 2022





#### 5 Year Market Activity Trends - New



### New Listings Distribution by Price - January 2022



Property Type = All | County = All | Muncipality = All

## Median Days on Market to Sale

Data Last Updated: Jan 10, 2022





#### 5 Year Market Activity Trends - MDOM



#### Median DOM of Closed Sales Distribution by Price - January 2022



Property Type = All | County = All | Muncipality = All

#### **Median List Price**

Data Last Updated: Jan 10, 2022





#### Median Sold Price





### 5 Year Market Activity Trends - Median List and Sell