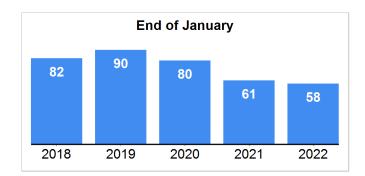

## Median Days on Market to Sale

Data Last Updated: Jan 10, 2022

#### 5 Year Market Activity Trends - MDOM