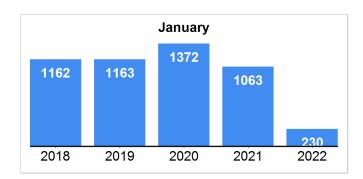

## **New Listings**

Data Last Updated: Jan 10, 2022

#### 5 Year Market Activity Trends - New

## **Market Summary**

Data Last Updated: Jan 10, 2022

| <b>Absorption:</b> Last 12 months, an average of <b>1233</b> Sales/Month | January |        |         | Year to Date |        |         |
|--------------------------------------------------------------------------|---------|--------|---------|--------------|--------|---------|
| Active Inventory as of January 31, 2022 = 5949                           | 2021    | 2022   | +/- %   | 2021         | 2022   | +/- %   |
| Closed                                                                   | 859     | 143    | -83.35% | 859          | 143    | -83.35% |
| Pending                                                                  | 817     | 128    | -84.33% | 817          | 128    | -84.33% |
| New Listings                                                             | 1063    | 230    | -78.36% | 1063         | 230    | -78.36% |
| Median List Price                                                        | 178500  | 174900 | -2.02%  | 178500       | 174900 | -2.02%  |
| Median Sale Price                                                        | 178950  | 174950 | -2.24%  | 178950       | 174950 | -2.24%  |
| Median List Price to Selling Price                                       | 100%    | 100%   | 0.00%   | 100%         | 100%   | 0.00%   |
| Median Days on Market to Sale                                            | 61      | 58     | -4.92%  | 61           | 58     | -4.92%  |
| Monthly Active Inventory                                                 | 7005    | 5949   | -15.07% | 7005         | 5949   | -15.07% |
| Months Supply of Inventory                                               | 5.52    | 4.82   | -12.68% | 5.52         | 4.82   | -12.68% |