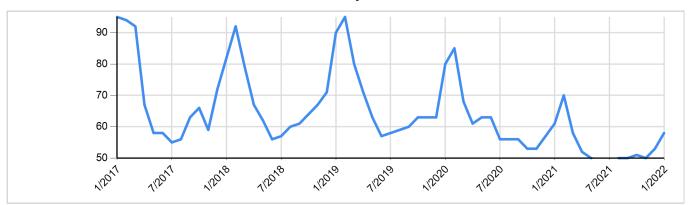

## Median Days on Market to Sale

Data Last Updated: Jan 10, 2022

#### 5 Year Market Activity Trends - MDOM