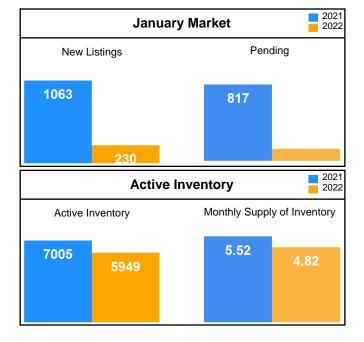

## **Market Summary**

Data Last Updated: Jan 10, 2022

| <b>Absorption:</b> Last 12 months, an average of <b>1233</b> Sales/Month | January |        |         | Year to Date |        |         |
|--------------------------------------------------------------------------|---------|--------|---------|--------------|--------|---------|
| Active Inventory as of January 31, 2022 = 5949                           | 2021    | 2022   | +/- %   | 2021         | 2022   | +/- %   |
| Closed                                                                   | 859     | 143    | -83.35% | 859          | 143    | -83.35% |
| Pending                                                                  | 817     | 128    | -84.33% | 817          | 128    | -84.33% |
| New Listings                                                             | 1063    | 230    | -78.36% | 1063         | 230    | -78.36% |
| Median List Price                                                        | 178500  | 174900 | -2.02%  | 178500       | 174900 | -2.02%  |
| Median Sale Price                                                        | 178950  | 174950 | -2.24%  | 178950       | 174950 | -2.24%  |
| Median List Price to Selling Price                                       | 100%    | 100%   | 0.00%   | 100%         | 100%   | 0.00%   |
| Median Days on Market to Sale                                            | 61      | 58     | -4.92%  | 61           | 58     | -4.92%  |
| Monthly Active Inventory                                                 | 7005    | 5949   | -15.07% | 7005         | 5949   | -15.07% |
| Months Supply of Inventory                                               | 5.52    | 4.82   | -12.68% | 5.52         | 4.82   | -12.68% |