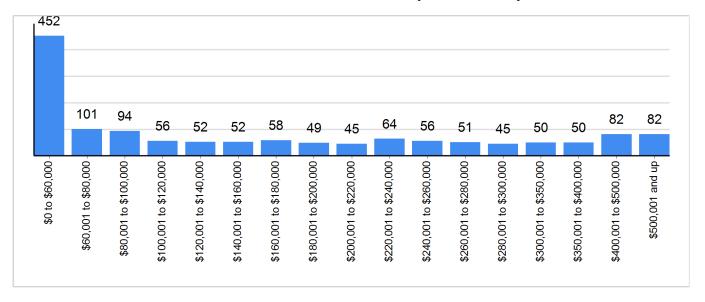

#### Median DOM of Closed Sales Distribution by Price - January 2022

Property Type = All | County = All | Muncipality = All