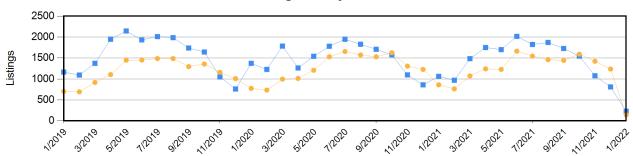

## **Market Summary**

Data Last Updated: Jan 10, 2022

| <b>Absorption:</b> Last 12 months, an average of <b>1233</b> Sales/Month | January |        |         | Year to Date |        |         |
|--------------------------------------------------------------------------|---------|--------|---------|--------------|--------|---------|
| Active Inventory as of January 31, 2022 = 5949                           | 2021    | 2022   | +/- %   | 2021         | 2022   | +/- %   |
| Closed                                                                   | 859     | 143    | -83.35% | 859          | 143    | -83.35% |
| Pending                                                                  | 817     | 128    | -84.33% | 817          | 128    | -84.33% |
| New Listings                                                             | 1063    | 230    | -78.36% | 1063         | 230    | -78.36% |
| Median List Price                                                        | 178500  | 174900 | -2.02%  | 178500       | 174900 | -2.02%  |
| Median Sale Price                                                        | 178950  | 174950 | -2.24%  | 178950       | 174950 | -2.24%  |
| Median List Price to Selling Price                                       | 100%    | 100%   | 0.00%   | 100%         | 100%   | 0.00%   |
| Median Days on Market to Sale                                            | 61      | 58     | -4.92%  | 61           | 58     | -4.92%  |
| Monthly Active Inventory                                                 | 7005    | 5949   | -15.07% | 7005         | 5949   | -15.07% |
| Months Supply of Inventory                                               | 5.52    | 4.82   | -12.68% | 5.52         | 4.82   | -12.68% |