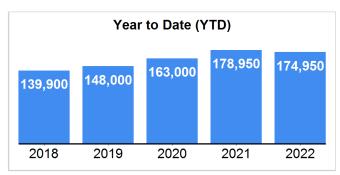

#### Median Sold Price

## **Market Summary**

Data Last Updated: Jan 10, 2022

| <b>Absorption:</b> Last 12 months, an average of <b>1233</b> Sales/Month | January |        |         | Year to Date |        |         |
|--------------------------------------------------------------------------|---------|--------|---------|--------------|--------|---------|
| Active Inventory as of January 31, 2022 = 5949                           | 2021    | 2022   | +/- %   | 2021         | 2022   | +/- %   |
| Closed                                                                   | 859     | 143    | -83.35% | 859          | 143    | -83.35% |
| Pending                                                                  | 817     | 128    | -84.33% | 817          | 128    | -84.33% |
| New Listings                                                             | 1063    | 230    | -78.36% | 1063         | 230    | -78.36% |
| Median List Price                                                        | 178500  | 174900 | -2.02%  | 178500       | 174900 | -2.02%  |
| Median Sale Price                                                        | 178950  | 174950 | -2.24%  | 178950       | 174950 | -2.24%  |
| Median List Price to Selling Price                                       | 100%    | 100%   | 0.00%   | 100%         | 100%   | 0.00%   |
| Median Days on Market to Sale                                            | 61      | 58     | -4.92%  | 61           | 58     | -4.92%  |
| Monthly Active Inventory                                                 | 7005    | 5949   | -15.07% | 7005         | 5949   | -15.07% |
| Months Supply of Inventory                                               | 5.52    | 4.82   | -12.68% | 5.52         | 4.82   | -12.68% |