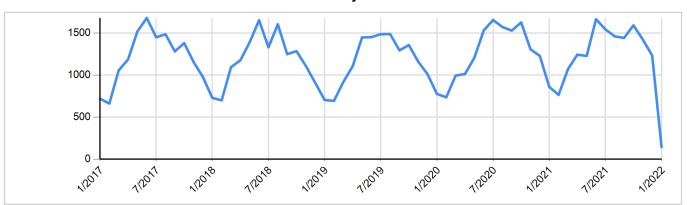

| 100%   | 0.00%   |
| Median Days on Market to Sale                                            | 61      | 58     | -4.92%  | 61           | 58     | -4.92%  |
| Monthly Active Inventory                                                 | 7005    | 5949   | -15.07% | 7005         | 5949   | -15.07% |
| Months Supply of Inventory                                               | 5.52    | 4.82   | -12.68% | 5.52         | 4.82   | -12.68% |

Reporting of Pending Date became required mid-2011, which accounts for higher comparative pending numbers in 2011 compared to prior year



### Historical Listing Activity New vs. Sold







Property Type = All | County = All | Muncipality = All

#### **Closed Sales**

Data Last Updated: Jan 10, 2022





### 5 Year Market Activity Trends - Closed



## Closed Sales Distribution by Price - January 2022



Property Type = All | County = All | Muncipality = All

### **Pending Sales**

Data Last Updated: Jan 10, 2022

Reporting of Pending Date became required mid-2011, which accounts for higher comparative pending numbers in 2011 compared to prior year





#### 5 Year Market Activity Trends - Pending



#### Pending Sales Distribution by Price - January 2022



Property Type = All | County = All | Muncipality = All

## **New Listings**

Data Last Updated: Jan 10, 2022





#### 5 Year Market Activity Trends - New



### New Listings Distribution by Price - January 2022



Property Type = All | County = All | Muncipality = All

## Median Days on Market to Sale

Data Last Updated: Jan 10, 2022





#### 5 Year Market Activity Trends - MD