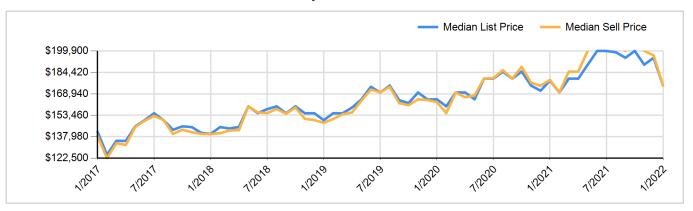

#### **Median List Price**

Data Last Updated: Jan 10, 2022

#### Median Sold Price

### 5 Year Market Activity Trends - Median List and Sell