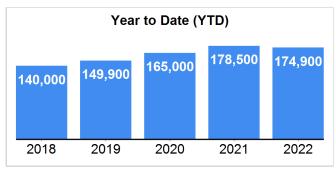

#### **Median List Price**

Data Last Updated: Jan 10, 2022

## **Market Summary**

Data Last Updated: Jan 10, 2022

| <b>Absorption:</b> Last 12 months, an average of <b>1233</b> Sales/Month | January |        |         | Year to Date |        |         |
|--------------------------------------------------------------------------|---------|--------|---------|--------------|--------|---------|
| Active Inventory as of January 31, 2022 = 5949                           | 2021    | 2022   | +/- %   | 2021         | 2022   | +/- %   |
| Closed                                                                   | 859     | 143    | -83.35% | 859          | 143    | -83.35% |
| Pending                                                                  | 817     | 128    | -84.33% | 817          | 128    | -84.33% |
| New Listings                                                             | 1063    | 230    | -78.36% | 1063         | 230    | -78.36% |
| Median List Price                                                        | 178500  | 174900 | -2.02%  | 178500       | 174900 | -2.02%  |
| Median Sale Price                                                        | 178950  | 174950 | -2.24%  | 178950       | 174950 | -2.24%  |
| Median List Price to Selling Price                                       | 100%    | 100%   | 0.00%   | 100%         | 100%   | 0.00%   |
| Median Days on Market to Sale                                            | 61      | 58     | -4.92%  | 61           | 58     | -4.92%  |
| Monthly Active Inventory                                                 | 7005    | 5949   | -15.07% | 7005         | 5949   | -15.07% |
| Months Supply of Inventory                                               | 5.52    | 4.82   | -12.68% | 5.52         | 4.82   | -12.68% |