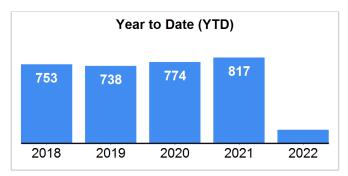

#### **Closed Sales**

Data Last Updated: Jan 10, 2022

### 5 Year Market Activity Trends - Closed