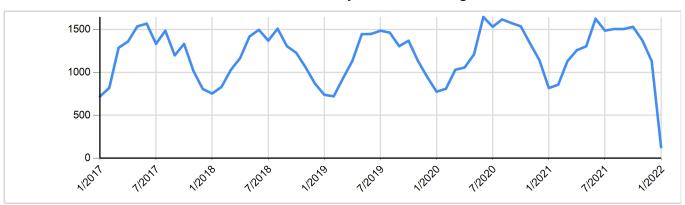

### Historical Listing Activity New vs. Sold

Property Type = All | County = All | Muncipality = All