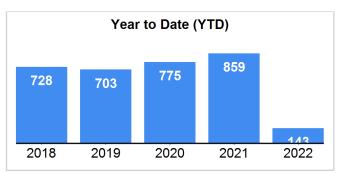

### 5 Year Market Activity Trends - Closed

## **Market Summary**

Data Last Updated: Jan 10, 2022

| <b>Absorption:</b> Last 12 months, an average of <b>1233</b> Sales/Month | January |        |         | Year to Date |        |         |
|--------------------------------------------------------------------------|---------|--------|---------|--------------|--------|---------|
| Active Inventory as of January 31, 2022 = 5949                           | 2021    | 2022   | +/- %   | 2021         | 2022   | +/- %   |
| Closed                                                                   | 859     | 143    | -83.35% | 859          | 143    | -83.35% |
| Pending                                                                  | 817     | 128    | -84.33% | 817          | 128    | -84.33% |
| New Listings                                                             | 1063    | 230    | -78.36% | 1063         | 230    | -78.36% |
| Median List Price                                                        | 178500  | 174900 | -2.02%  | 178500       | 174900 | -2.02%  |
| Median Sale Price                                                        | 178950  | 174950 | -2.24%  | 178950       | 174950 | -2.24%  |
| Median List Price to Selling Price                                       | 100%    | 100%   | 0.00%   | 100%         | 100%   | 0.00%   |
| Median Days on Market to Sale                                            | 61      | 58     | -4.92%  | 61           | 58     | -4.92%  |
| Monthly Active Inventory                                                 | 7005    | 5949   | -15.07% | 7005         | 5949   | -15.07% |
| Months Supply of Inventory                                               | 5.52    | 4.82   | -12.68% | 5.52         | 4.82   | -12.68% |