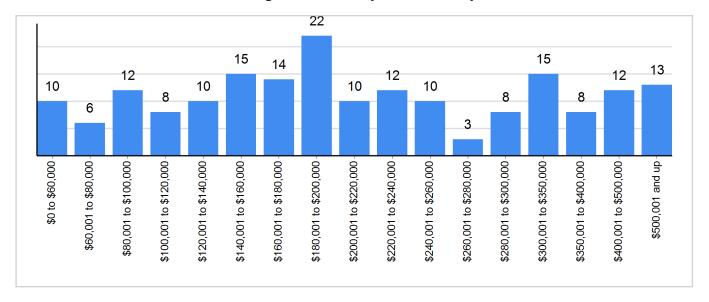

### New Listings Distribution by Price - January 2022

Property Type = All | County = All | Muncipality = All