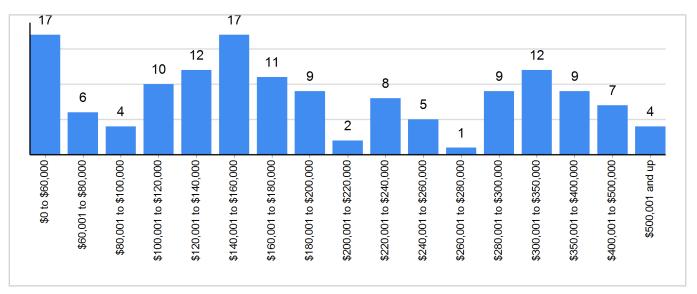

## Closed Sales Distribution by Price - January 2022

Property Type = All | County = All | Muncipality = All