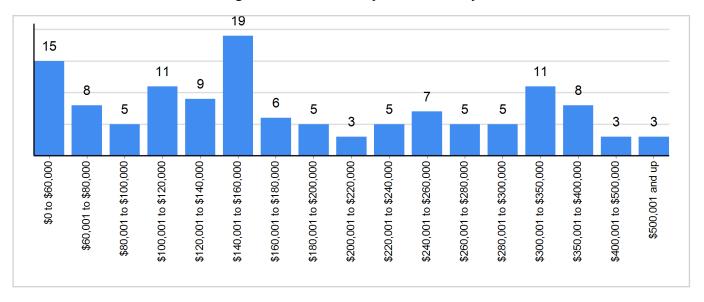

## Closed Sales Distribution by Price - January 2022

Property Type = All | County = All | Muncipality = All