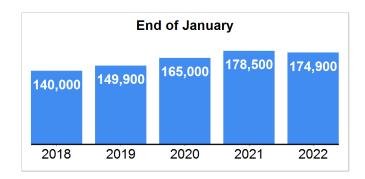

#### **Median List Price**

Data Last Updated: Jan 10, 2022

## **Market Summary**

Data Last Updated: Jan 10, 2022

| <b>Absorption:</b> Last 12 months, an average of <b>1233</b> Sales/Month | January |        |         | Year to Date |        |         |
|--------------------------------------------------------------------------|---------|--------|---------|--------------|--------|---------|
| Active Inventory as of January 31, 2022 = 5949                           | 2021    | 2022   | +/- %   | 2021         | 2022   | +/- %   |
| Closed                                                                   | 859     | 143    | -83.35% | 859          | 143    | -83.35% |
| Pending                                                                  | 817     | 128    | -84.33% | 817          | 128    | -84.33% |
| New Listings                                                             | 1063    | 230    | -78.36% | 1063         | 230    | -78.36% |
| Median List Price                                                        | 178500  | 174900 | -2.02%  | 178500       | 174900 | -2.02%  |
| Median Sale Price                                                        | 178950  | 174950 | -2.24%  | 178950       | 174950 | -2.24%  |
| Median List Price to Selling Price                                       | 100%    | 100%   | 0.00%   | 100%         | 100%   | 0.00%   |
| Median Days on Market to Sale                                            | 61      | 58     | -4.92%  | 61           | 58     | -4.92%  |
| Monthly Active Inventory                                                 | 7005    | 5949   | -15.07% | 7005         | 5949   | -15.07% |
| Months Supply of Inventory                                               | 5.52    | 4.82   | -12.68% | 5.52         | 4.82   | -12.68% |