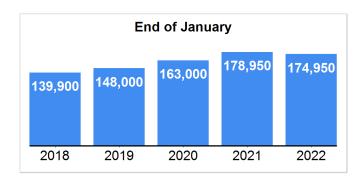

#### Median Sold Price

## **Market Summary**

Data Last Updated: Jan 10, 2022

| <b>Absorption:</b> Last 12 months, an average of <b>1233</b> Sales/Month | January |        |         | Year to Date |        |         |
|--------------------------------------------------------------------------|---------|--------|---------|--------------|--------|---------|
| Active Inventory as of January 31, 2022 = 5949                           | 2021    | 2022   | +/- %   | 2021         | 2022   | +/- %   |
| Closed                                                                   | 859     | 143    | -83.35% | 859          | 143    | -83.35% |
| Pending                                                                  | 817     | 128    | -84.33% | 817          | 128    | -84.33% |
| New Listings                                                             | 1063    | 230    | -78.36% | 1063         | 230    | -78.36% |
| Median List Price                                                        | 178500  | 174900 | -2.02%  | 178500       | 174900 | -2.02%  |
| Median Sale Price                                                        | 178950  | 174950 | -2.24%  | 178950       | 174950 | -2.24%  |
| Median List Price to Selling Price                                       | 100%    | 100%   | 0.00%   | 100%         | 100%   | 0.00%   |
| Median Days on Market to Sale                                            | 61      | 58     | -4.92%  | 61           | 58     | -4.92%  |
| Monthly Active Inventory                                                 | 7005    | 5949   | -15.07% | 7005         | 5949   | -15.07% |
| Months Supply of Inventory                                               | 5.52    | 4.82   | -12.68% | 5.52         | 4.82   | -12.68% |