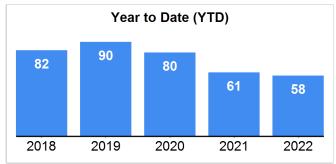

## Median Days on Market to Sale

Data Last Updated: Jan 10, 2022

#### 5 Year Market Activity Trends - MDOM