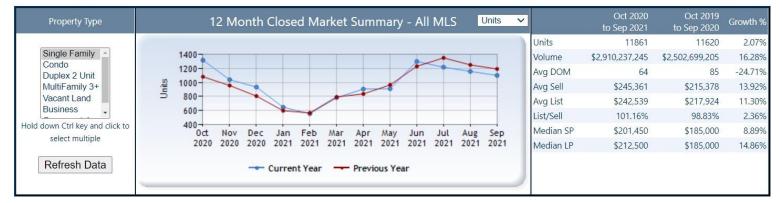

#### Stats Data Last Updated: Oct 10, 2021

Stats program contains sold data from Jan 01, 2002 To Sep 30, 2021

**FULL RANW MLS Monthly Market Activity Report for Dec 2021: All property types/counties/municipalities** Need more info? Want to customize your own reports? <u>Click HERE for the How-To!</u>