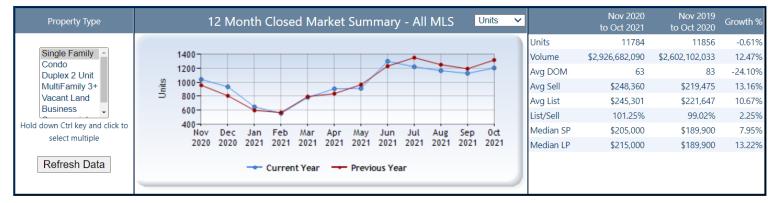

### Stats Data Last Updated: Nov 10, 2021

Stats program contains sold data from Jan 01, 2002 To Oct 31, 2021