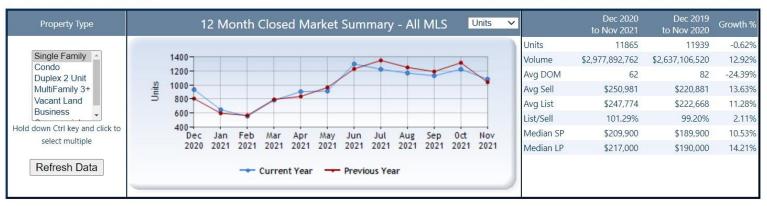

## MLS Sold Listing Statistics

Monthly recap of the last 12 months

Stats program contains sold data from Jan 01, 2002 To Nov 30, 2021