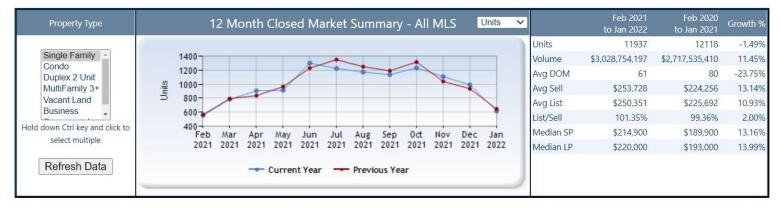

## **Single Family:**

Stats Data Last Updated: Mar 10, 2022

Stats program contains sold data from Jan 01, 2002 To Feb 28, 2022

Stats Data Last Updated: Feb 10, 2022

Stats program contains sold data from Jan 01, 2002 To Jan 31, 2022