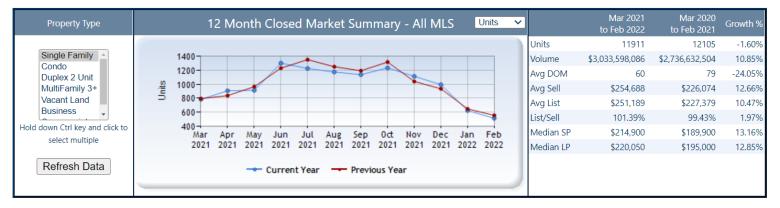

## **Single Family:**

Stats Data Last Updated: Mar 10, 2022

Stats program contains sold data from Jan 01, 2002 To Feb 28, 2022

Stats Data Last Updated: Feb 10, 2022

Stats program contains sold data from Jan 01, 2002 To Jan 31, 2022