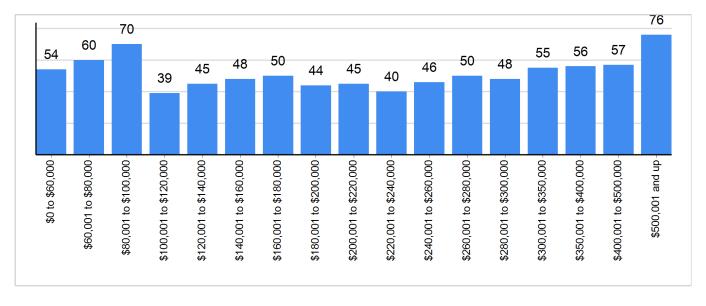

#### Median Days on Market to Sale

Data Last Updated: Oct 10, 2021

5 Year Market Activity Trends - MDOM

Median DOM of Closed Sales Distribution by Price - October 2021

Property Type = All | County = All | Muncipality = All