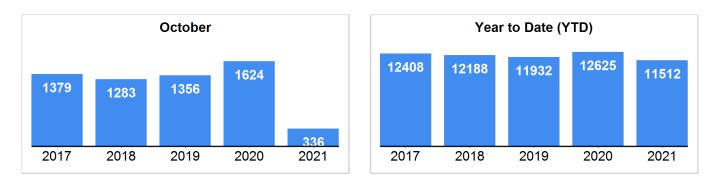

#### **Market Summary**

Data Last Updated: Oct 10, 2021

New

Sold

| Absorption: Last 12 months, an average of 1170 Sales/Month | October |        |         | Year to Date |        |         |
|------------------------------------------------------------|---------|--------|---------|--------------|--------|---------|
| Active Inventory as of October 31, 2021 = 7899             | 2020    | 2021   | +/- %   | 2020         | 2021   | +/- %   |
| Closed                                                     | 1624    | 336    | -79.31% | 12625        | 11512  | -8.82%  |
| Pending                                                    | 1534    | 232    | -84.88% | 12784        | 11612  | -9.17%  |
| New Listings                                               | 1573    | 494    | -68.60% | 16017        | 14891  | -7.03%  |
| Median List Price                                          | 185000  | 199989 | 8.10%   | 174900       | 189900 | 8.58%   |
| Median Sale Price                                          | 188450  | 210000 | 11.44%  | 175000       | 197900 | 13.09%  |
| Median List Price to Selling Price                         | 100%    | 100%   | 0.00%   | 100%         | 100%   | 0.00%   |
| Median Days on Market to Sale                              | 53      | 50     | -5.66%  | 60           | 51     | -15.00% |
| Monthly Active Inventory                                   | 8280    | 7899   | -4.60%  | 8280         | 7899   | -4.60%  |
| Months Supply of Inventory                                 | 6.72    | 6.75   | 0.45%   | 6.72         | 6.75   | 0.45%   |