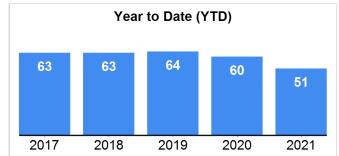

#### Median Days on Market to Sale

Data Last Updated: Oct 10, 2021

5 Year Market Activity Trends - MDOM

Median DOM of Closed Sales Distribution by Price - October 2021

Property Type = All | County = All | Muncipality = All