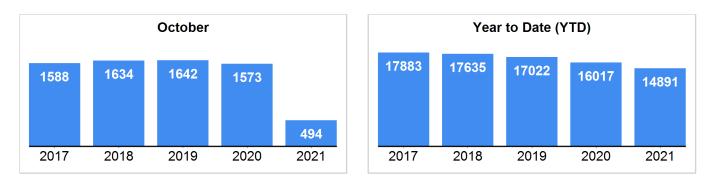

### **New Listings**

Data Last Updated: Oct 10, 2021

5 Year Market Activity Trends - New

New Listings Distribution by Price - October 2021

Property Type = All | County = All | Muncipality = All