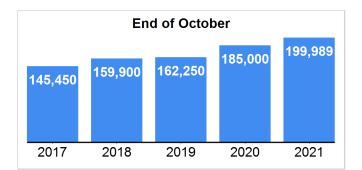

Reporting of Pending Date became required mid-2011, which accounts for higher comparative pending numbers in 2011 compared to prior year



#### 5 Year Market Activity Trends - Pending



Pending Sales Distribution by Price - October 2021



Property Type = All | County = All | Muncipality = All

### **New Listings**

Data Last Updated: Oct 10, 2021



5 Year Market Activity Trends - New



New Listings Distribution by Price - October 2021



Property Type = All | County = All | Muncipality = All

#### Median Days on Market to Sale

Data Last Updated: Oct 10, 2021





5 Year Market Activity Trends - MDOM



Median DOM of Closed Sales Distribution by Price - October 2021



Property Type = All | County = All | Muncipality = All

### **Median List Price**

Data Last Updated: Oct 10, 2021





### Median Sold Price



#### 5 Year Market Activity Trends - Median List and Sell