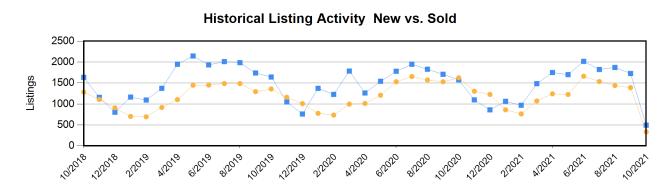

#### **Market Summary**

Data Last Updated: Oct 10, 2021

New

Sold

| Absorption: Last 12 months, an average of 1170 Sales/Month | October |        |         | Year to Date |        |         |
|------------------------------------------------------------|---------|--------|---------|--------------|--------|---------|
| Active Inventory as of October 31, 2021 = 7899             | 2020    | 2021   | +/- %   | 2020         | 2021   | +/- %   |
| Closed                                                     | 1624    | 336    | -79.31% | 12625        | 11512  | -8.82%  |
| Pending                                                    | 1534    | 232    | -84.88% | 12784        | 11612  | -9.17%  |
| New Listings                                               | 1573    | 494    | -68.60% | 16017        | 14891  | -7.03%  |
| Median List Price                                          | 185000  | 199989 | 8.10%   | 174900       | 189900 | 8.58%   |
| Median Sale Price                                          | 188450  | 210000 | 11.44%  | 175000       | 197900 | 13.09%  |
| Median List Price to Selling Price                         | 100%    | 100%   | 0.00%   | 100%         | 100%   | 0.00%   |
| Median Days on Market to Sale                              | 53      | 50     | -5.66%  | 60           | 51     | -15.00% |
| Monthly Active Inventory                                   | 8280    | 7899   | -4.60%  | 8280         | 7899   | -4.60%  |
| Months Supply of Inventory                                 | 6.72    | 6.75   | 0.45%   | 6.72         | 6.75   | 0.45%   |

Reporting of Pending Date became required mid-2011, which accounts for higher comparative pending numbers in 2011 compared to prior year

Property Type = All | County = All | Muncipality = All