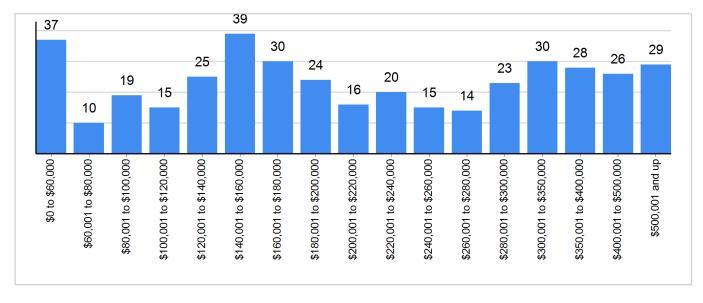

#### 5 Year Market Activity Trends - Pending

Pending Sales Distribution by Price - October 2021

Property Type = All | County = All | Muncipality = All