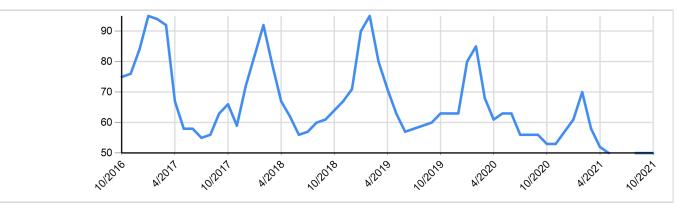

#### Median Days on Market to Sale

Data Last Updated: Oct 10, 2021

5 Year Market Activity Trends - MDOM

Median DOM of Closed Sales Distribution by Price - October 2021

Property Type = All | County = All | Muncipality = All