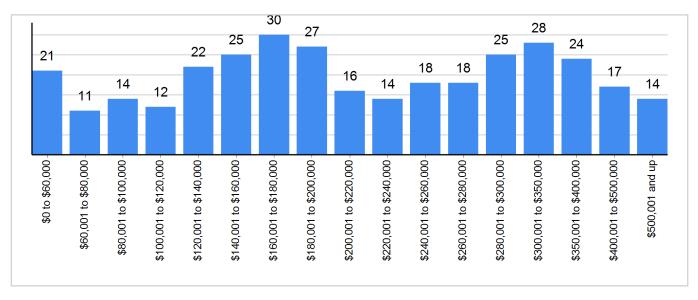

#### **Closed Sales**

Data Last Updated: Oct 10, 2021

5 Year Market Activity Trends - Closed

**Closed Sales Distribution by Price - October 2021** 

Property Type = All | County = All | Muncipality = All