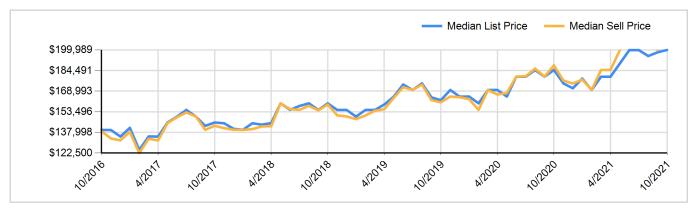

ve pending numbers in 2011 compared to prior year



#### 5 Year Market Activity Trends - Pending



Pending Sales Distribution by Price - October 2021



Property Type = All | County = All | Muncipality = All

### **New Listings**

Data Last Updated: Oct 10, 2021



5 Year Market Activity Trends - New



New Listings Distribution by Price - October 2021



Property Type = All | County = All | Muncipality = All

#### Median Days on Market to Sale

Data Last Updated: Oct 10, 2021





5 Year Market Activity Trends - MDOM



Median DOM of Closed Sales Distribution by Price - October 2021



Property Type = All | County = All | Muncipality = All

### **Median List Price**

Data Last Updated: Oct 10, 2021





### Median Sold Price



#### 5 Year Market Activity Trends - Median List and Sell