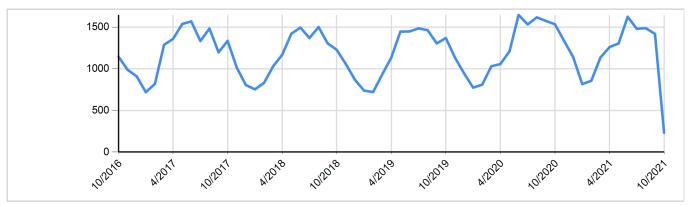

#### 5 Year Market Activity Trends - Pending

Pending Sales Distribution by Price - October 2021

Property Type = All | County = All | Muncipality = All