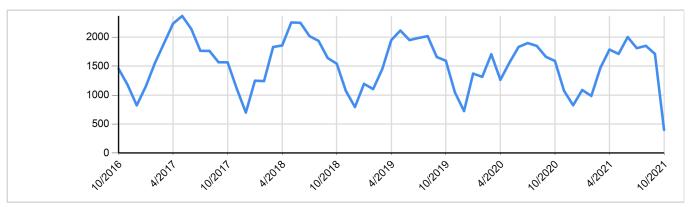

### **New Listings**

Data Last Updated: Oct 10, 2021

5 Year Market Activity Trends - New

New Listings Distribution by Price - October 2021

Property Type = All | County = All | Muncipality = All