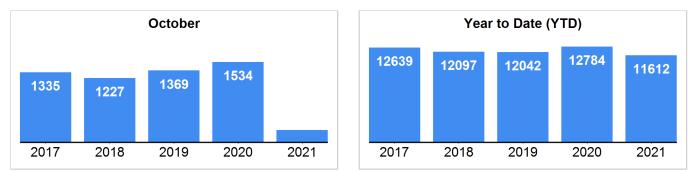

#### **Market Summary**

Data Last Updated: Oct 10, 2021

New

Sold

| Absorption: Last 12 months, an average of 1170 Sales/Month | October |        |         | Year to Date |        |         |
|------------------------------------------------------------|---------|--------|---------|--------------|--------|---------|
| Active Inventory as of October 31, 2021 = 7899             | 2020    | 2021   | +/- %   | 2020         | 2021   | +/- %   |
| Closed                                                     | 1624    | 336    | -79.31% | 12625        | 11512  | -8.82%  |
| Pending                                                    | 1534    | 232    | -84.88% | 12784        | 11612  | -9.17%  |
| New Listings                                               | 1573    | 494    | -68.60% | 16017        | 14891  | -7.03%  |
| Median List Price                                          | 185000  | 199989 | 8.10%   | 174900       | 189900 | 8.58%   |
| Median Sale Price                                          | 188450  | 210000 | 11.44%  | 175000       | 197900 | 13.09%  |
| Median List Price to Selling Price                         | 100%    | 100%   | 0.00%   | 100%         | 100%   | 0.00%   |
| Median Days on Market to Sale                              | 53      | 50     | -5.66%  | 60           | 51     | -15.00% |
| Monthly Active Inventory                                   | 8280    | 7899   | -4.60%  | 8280         | 7899   | -4.60%  |
| Months Supply of Inventory                                 | 6.72    | 6.75   | 0.45%   | 6.72         | 6.75   | 0.45%   |