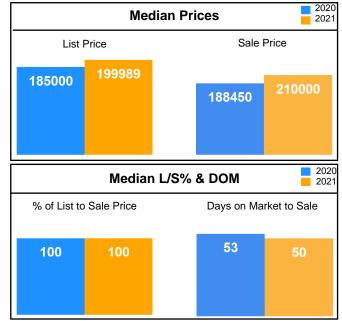

#### **Market Summary**

Data Last Updated: Oct 10, 2021

New

Sold

| Absorption: Last 12 months, an average of 1170 Sales/Month | October |        |         | Year to Date |        |         |
|------------------------------------------------------------|---------|--------|---------|--------------|--------|---------|
| Active Inventory as of October 31, 2021 = 7899             | 2020    | 2021   | +/- %   | 2020         | 2021   | +/- %   |
| Closed                                                     | 1624    | 336    | -79.31% | 12625        | 11512  | -8.82%  |
| Pending                                                    | 1534    | 232    | -84.88% | 12784        | 11612  | -9.17%  |
| New Listings                                               | 1573    | 494    | -68.60% | 16017        | 14891  | -7.03%  |
| Median List Price                                          | 185000  | 199989 | 8.10%   | 174900       | 189900 | 8.58%   |
| Median Sale Price                                          | 188450  | 210000 | 11.44%  | 175000       | 197900 | 13.09%  |
| Median List Price to Selling Price                         | 100%    | 100%   | 0.00%   | 100%         | 100%   | 0.00%   |
| Median Days on Market to Sale                              | 53      | 50     | -5.66%  | 60           | 51     | -15.00% |
| Monthly Active Inventory                                   | 8280    | 7899   | -4.60%  | 8280         | 7899   | -4.60%  |
| Months Supply of Inventory                                 | 6.72    | 6.75   | 0.45%   | 6.72         | 6.75   | 0.45%   |