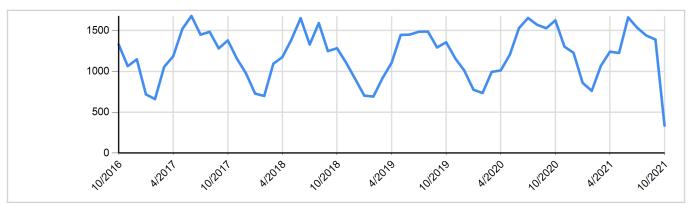

#### **Closed Sales**

Data Last Updated: Oct 10, 2021

5 Year Market Activity Trends - Closed

**Closed Sales Distribution by Price - October 2021** 

Property Type = All | County = All | Muncipality = All