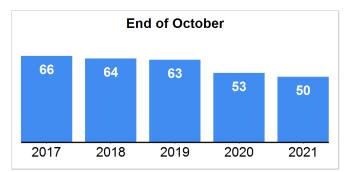

#### Median Days on Market to Sale

Data Last Updated: Oct 10, 2021

5 Year Market Activity Trends - MDOM

Median DOM of Closed Sales Distribution by Price - October 2021

Property Type = All | County = All | Muncipality = All