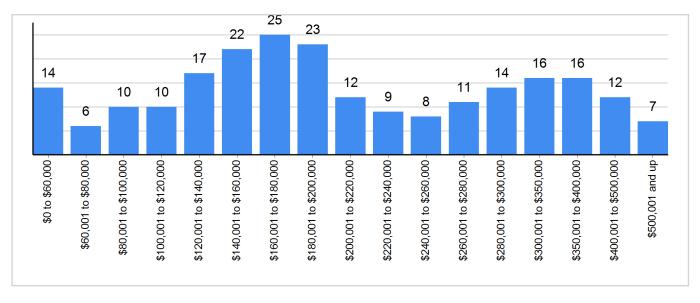

#### **Closed Sales**

Data Last Updated: Oct 10, 2021

5 Year Market Activity Trends - Closed

**Closed Sales Distribution by Price - October 2021** 

Property Type = All | County = All | Muncipality = All