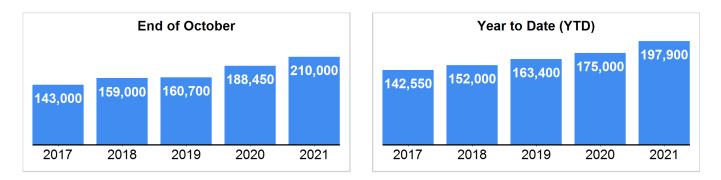

#### **Market Summary**

Data Last Updated: Oct 10, 2021

New

Sold

| Absorption: Last 12 months, an average of 1170 Sales/Month | October |        |         | Year to Date |        |         |
|------------------------------------------------------------|---------|--------|---------|--------------|--------|---------|
| Active Inventory as of October 31, 2021 = 7899             | 2020    | 2021   | +/- %   | 2020         | 2021   | +/- %   |
| Closed                                                     | 1624    | 336    | -79.31% | 12625        | 11512  | -8.82%  |
| Pending                                                    | 1534    | 232    | -84.88% | 12784        | 11612  | -9.17%  |
| New Listings                                               | 1573    | 494    | -68.60% | 16017        | 14891  | -7.03%  |
| Median List Price                                          | 185000  | 199989 | 8.10%   | 174900       | 189900 | 8.58%   |
| Median Sale Price                                          | 188450  | 210000 | 11.44%  | 175000       | 197900 | 13.09%  |
| Median List Price to Selling Price                         | 100%    | 100%   | 0.00%   | 100%         | 100%   | 0.00%   |
| Median Days on Market to Sale                              | 53      | 50     | -5.66%  | 60           | 51     | -15.00% |
| Monthly Active Inventory                                   | 8280    | 7899   | -4.60%  | 8280         | 7899   | -4.60%  |
| Months Supply of Inventory                                 | 6.72    | 6.75   | 0.45%   | 6.72         | 6.75   | 0.45%   |