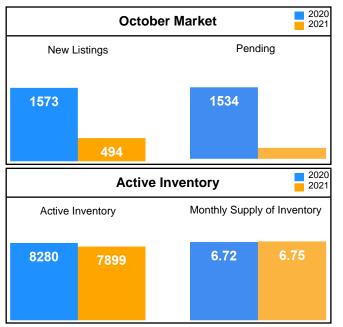

#### **Market Summary**

Data Last Updated: Oct 10, 2021

New

Sold

| Absorption: Last 12 months, an average of 1170 Sales/Month | October |        |         | Year to Date |        |         |
|------------------------------------------------------------|---------|--------|---------|--------------|--------|---------|
| Active Inventory as of October 31, 2021 = 7899             | 2020    | 2021   | +/- %   | 2020         | 2021   | +/- %   |
| Closed                                                     | 1624    | 336    | -79.31% | 12625        | 11512  | -8.82%  |
| Pending                                                    | 1534    | 232    | -84.88% | 12784        | 11612  | -9.17%  |
| New Listings                                               | 1573    | 494    | -68.60% | 16017        | 14891  | -7.03%  |
| Median List Price                                          | 185000  | 199989 | 8.10%   | 174900       | 189900 | 8.58%   |
| Median Sale Price                                          | 188450  | 210000 | 11.44%  | 175000       | 197900 | 13.09%  |
| Median List Price to Selling Price                         | 100%    | 100%   | 0.00%   | 100%         | 100%   | 0.00%   |
| Median Days on Market to Sale                              | 53      | 50     | -5.66%  | 60           | 51     | -15.00% |
| Monthly Active Inventory                                   | 8280    | 7899   | -4.60%  | 8280         | 7899   | -4.60%  |
| Months Supply of Inventory                                 | 6.72    | 6.75   | 0.45%   | 6.72         | 6.75   | 0.45%   |