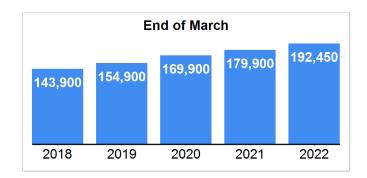

### **Median List Price**

Data Last Updated: Mar 10, 2022

## 5 Year Market Activity Trends - Median List and Sell