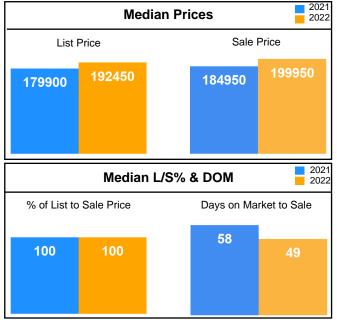

### **Market Summary**

Data Last Updated: Mar 10, 2022

| <b>Absorption:</b> Last 12 months, an average of <b>1221</b> Sales/Month | March  |        |         | Year to Date |        |         |
|--------------------------------------------------------------------------|--------|--------|---------|--------------|--------|---------|
| Active Inventory as of March 31, 2022 = 6108                             | 2021   | 2022   | +/- %   | 2021         | 2022   | +/- %   |
| Closed                                                                   | 1069   | 194    | -81.85% | 2692         | 1766   | -34.40% |
| Pending                                                                  | 1132   | 135    | -88.07% | 2806         | 1699   | -39.45% |
| New Listings                                                             | 1484   | 425    | -71.36% | 3515         | 2348   | -33.20% |
| Median List Price                                                        | 179900 | 192450 | 6.98%   | 178500       | 189900 | 6.39%   |
| Median Sale Price                                                        | 184950 | 199950 | 8.11%   | 177475       | 191000 | 7.62%   |
| Median List Price to Selling Price                                       | 100%   | 100%   | 0.00%   | 100%         | 100%   | 0.00%   |
| Median Days on Market to Sale                                            | 58     | 49     | -15.52% | 62           | 58     | -6.45%  |
| Monthly Active Inventory                                                 | 7023   | 6108   | -13.03% | 7023         | 6108   | -13.03% |
| Months Supply of Inventory                                               | 5.49   | 5      | -8.93%  | 5.49         | 5      | -8.93%  |