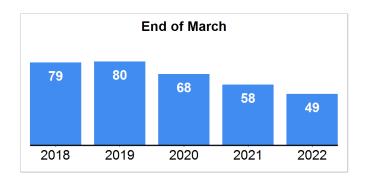

## Median Days on Market to Sale

Data Last Updated: Mar 10, 2022

#### 5 Year Market Activity Trends - MDOM

### **Market Summary**

Data Last Updated: Mar 10, 2022

| <b>Absorption:</b> Last 12 months, an average of <b>1221</b> Sales/Month | March  |        |         | Year to Date |        |         |
|--------------------------------------------------------------------------|--------|--------|---------|--------------|--------|---------|
| Active Inventory as of March 31, 2022 = 6108                             | 2021   | 2022   | +/- %   | 2021         | 2022   | +/- %   |
| Closed                                                                   | 1069   | 194    | -81.85% | 2692         | 1766   | -34.40% |
| Pending                                                                  | 1132   | 135    | -88.07% | 2806         | 1699   | -39.45% |
| New Listings                                                             | 1484   | 425    | -71.36% | 3515         | 2348   | -33.20% |
| Median List Price                                                        | 179900 | 192450 | 6.98%   | 178500       | 189900 | 6.39%   |
| Median Sale Price                                                        | 184950 | 199950 | 8.11%   | 177475       | 191000 | 7.62%   |
| Median List Price to Selling Price                                       | 100%   | 100%   | 0.00%   | 100%         | 100%   | 0.00%   |
| Median Days on Market to Sale                                            | 58     | 49     | -15.52% | 62           | 58     | -6.45%  |
| Monthly Active Inventory                                                 | 7023   | 6108   | -13.03% | 7023         | 6108   | -13.03% |
| Months Supply of Inventory                                               | 5.49   | 5      | -8.93%  | 5.49         | 5      | -8.93%  |