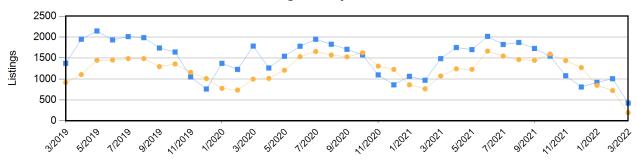

Reporting of Pending Date became required mid-2011, which accounts for higher comparative pending numbers in 2011 compared to prior year

■ New — Sold

## Historical Listing Activity New vs. Sold

Property Type = All | County = All | Muncipality = All