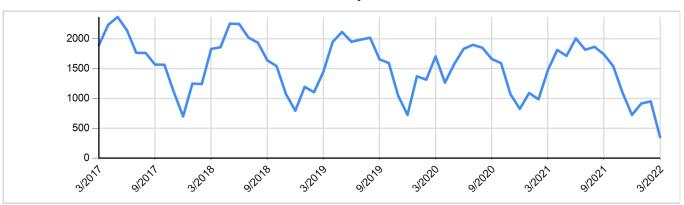

## Historical Listing Activity New vs. Sold

Property Type = All | County = All | Muncipality = All

Reporting of Pending Date became required mid-2011, which accounts for higher comparative pending numbers in 2011 compared to prior year

■ New — Sold