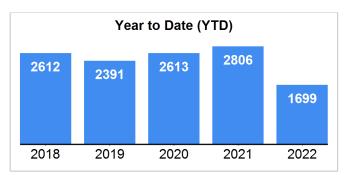

## **Pending Sales**

Data Last Updated: Mar 10, 2022

Reporting of Pending Date became required mid-2011, which accounts for higher comparative pending numbers in 2011 compared to prior year

#### 5 Year Market Activity Trends - Pending