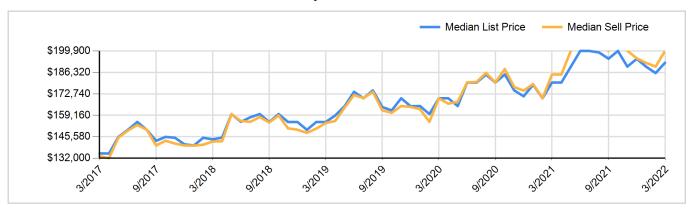

2011 compared to prior year





#### 5 Year Market Activity Trends - Pending



### Pending Sales Distribution by Price - March 2022



Property Type = All | County = All | Muncipality = All

## **New Listings**

Data Last Updated: Mar 10, 2022





#### 5 Year Market Activity Trends - New



### **New Listings Distribution by Price - March 2022**



Property Type = All | County = All | Muncipality = All

## Median Days on Market to Sale

Data Last Updated: Mar 10, 2022





#### 5 Year Market Activity Trends - MDOM



### Median DOM of Closed Sales Distribution by Price - March 2022



Property Type = All | County = All | Muncipality = All

### **Median List Price**

Data Last Updated: Mar 10, 2022





### Median Sold Price





## 5 Year Market Activity Trends - Median List and Sell