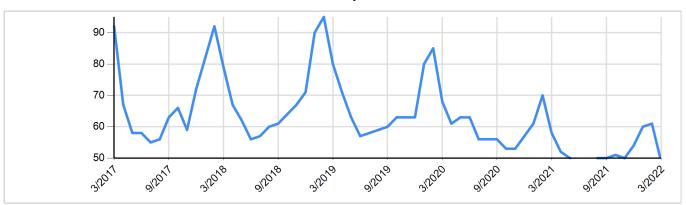

## Median Days on Market to Sale

Data Last Updated: Mar 10, 2022

#### 5 Year Market Activity Trends - MDOM