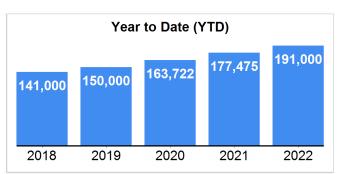

### **Median List Price**

Data Last Updated: Mar 10, 2022

### **Market Summary**

Data Last Updated: Mar 10, 2022

| <b>Absorption:</b> Last 12 months, an average of <b>1221</b> Sales/Month | March  |        |         | Year to Date |        |         |
|--------------------------------------------------------------------------|--------|--------|---------|--------------|--------|---------|
| Active Inventory as of March 31, 2022 = 6108                             | 2021   | 2022   | +/- %   | 2021         | 2022   | +/- %   |
| Closed                                                                   | 1069   | 194    | -81.85% | 2692         | 1766   | -34.40% |
| Pending                                                                  | 1132   | 135    | -88.07% | 2806         | 1699   | -39.45% |
| New Listings                                                             | 1484   | 425    | -71.36% | 3515         | 2348   | -33.20% |
| Median List Price                                                        | 179900 | 192450 | 6.98%   | 178500       | 189900 | 6.39%   |
| Median Sale Price                                                        | 184950 | 199950 | 8.11%   | 177475       | 191000 | 7.62%   |
| Median List Price to Selling Price                                       | 100%   | 100%   | 0.00%   | 100%         | 100%   | 0.00%   |
| Median Days on Market to Sale                                            | 58     | 49     | -15.52% | 62           | 58     | -6.45%  |
| Monthly Active Inventory                                                 | 7023   | 6108   | -13.03% | 7023         | 6108   | -13.03% |
| Months Supply of Inventory                                               | 5.49   | 5      | -8.93%  | 5.49         | 5      | -8.93%  |