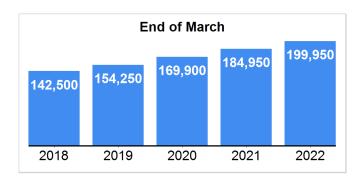

### Median Sold Price

### **Market Summary**

Data Last Updated: Mar 10, 2022

| <b>Absorption:</b> Last 12 months, an average of <b>1221</b> Sales/Month | March  |        |         | Year to Date |        |         |
|--------------------------------------------------------------------------|--------|--------|---------|--------------|--------|---------|
| Active Inventory as of March 31, 2022 = 6108                             | 2021   | 2022   | +/- %   | 2021         | 2022   | +/- %   |
| Closed                                                                   | 1069   | 194    | -81.85% | 2692         | 1766   | -34.40% |
| Pending                                                                  | 1132   | 135    | -88.07% | 2806         | 1699   | -39.45% |
| New Listings                                                             | 1484   | 425    | -71.36% | 3515         | 2348   | -33.20% |
| Median List Price                                                        | 179900 | 192450 | 6.98%   | 178500       | 189900 | 6.39%   |
| Median Sale Price                                                        | 184950 | 199950 | 8.11%   | 177475       | 191000 | 7.62%   |
| Median List Price to Selling Price                                       | 100%   | 100%   | 0.00%   | 100%         | 100%   | 0.00%   |
| Median Days on Market to Sale                                            | 58     | 49     | -15.52% | 62           | 58     | -6.45%  |
| Monthly Active Inventory                                                 | 7023   | 6108   | -13.03% | 7023         | 6108   | -13.03% |
| Months Supply of Inventory                                               | 5.49   | 5      | -8.93%  | 5.49         | 5      | -8.93%  |