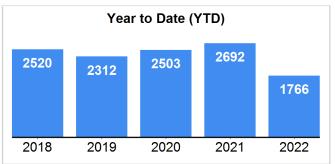

### **Market Summary**

Data Last Updated: Mar 10, 2022

| <b>Absorption:</b> Last 12 months, an average of <b>1221</b> Sales/Month | March  |        |         | Year to Date |        |         |
|--------------------------------------------------------------------------|--------|--------|---------|--------------|--------|---------|
| Active Inventory as of March 31, 2022 = 6108                             | 2021   | 2022   | +/- %   | 2021         | 2022   | +/- %   |
| Closed                                                                   | 1069   | 194    | -81.85% | 2692         | 1766   | -34.40% |
| Pending                                                                  | 1132   | 135    | -88.07% | 2806         | 1699   | -39.45% |
| New Listings                                                             | 1484   | 425    | -71.36% | 3515         | 2348   | -33.20% |
| Median List Price                                                        | 179900 | 192450 | 6.98%   | 178500       | 189900 | 6.39%   |
| Median Sale Price                                                        | 184950 | 199950 | 8.11%   | 177475       | 191000 | 7.62%   |
| Median List Price to Selling Price                                       | 100%   | 100%   | 0.00%   | 100%         | 100%   | 0.00%   |
| Median Days on Market to Sale                                            | 58     | 49     | -15.52% | 62           | 58     | -6.45%  |
| Monthly Active Inventory                                                 | 7023   | 6108   | -13.03% | 7023         | 6108   | -13.03% |
| Months Supply of Inventory                                               | 5.49   | 5      | -8.93%  | 5.49         | 5      | -8.93%  |

### **Closed Sales**

Data Last Updated: Mar 10, 2022

## 5 Year Market Activity Trends - Closed