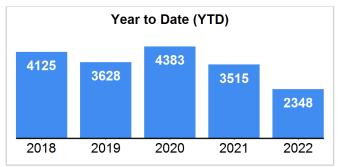

## **New Listings**

Data Last Updated: Mar 10, 2022

#### 5 Year Market Activity Trends - New

### **Market Summary**

Data Last Updated: Mar 10, 2022

| <b>Absorption:</b> Last 12 months, an average of <b>1221</b> Sales/Month | March  |        |         | Year to Date |        |         |
|--------------------------------------------------------------------------|--------|--------|---------|--------------|--------|---------|
| Active Inventory as of March 31, 2022 = 6108                             | 2021   | 2022   | +/- %   | 2021         | 2022   | +/- %   |
| Closed                                                                   | 1069   | 194    | -81.85% | 2692         | 1766   | -34.40% |
| Pending                                                                  | 1132   | 135    | -88.07% | 2806         | 1699   | -39.45% |
| New Listings                                                             | 1484   | 425    | -71.36% | 3515         | 2348   | -33.20% |
| Median List Price                                                        | 179900 | 192450 | 6.98%   | 178500       | 189900 | 6.39%   |
| Median Sale Price                                                        | 184950 | 199950 | 8.11%   | 177475       | 191000 | 7.62%   |
| Median List Price to Selling Price                                       | 100%   | 100%   | 0.00%   | 100%         | 100%   | 0.00%   |
| Median Days on Market to Sale                                            | 58     | 49     | -15.52% | 62           | 58     | -6.45%  |
| Monthly Active Inventory                                                 | 7023   | 6108   | -13.03% | 7023         | 6108   | -13.03% |
| Months Supply of Inventory                                               | 5.49   | 5      | -8.93%  | 5.49         | 5      | -8.93%  |