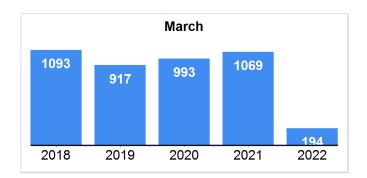

### **Closed Sales**

Data Last Updated: Mar 10, 2022

## 5 Year Market Activity Trends - Closed