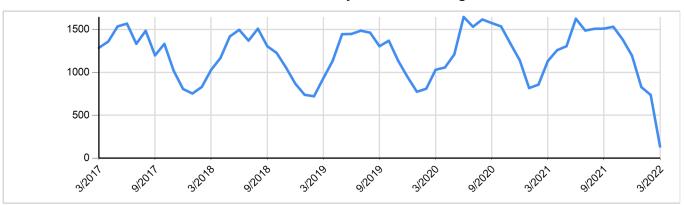

## Historical Listing Activity New vs. Sold

Property Type = All | County = All | Muncipality = All

Reporting of Pending Date became required mid-2011, which accounts for higher comparative pending numbers in 2011 compared to prior year

■ New — Sold