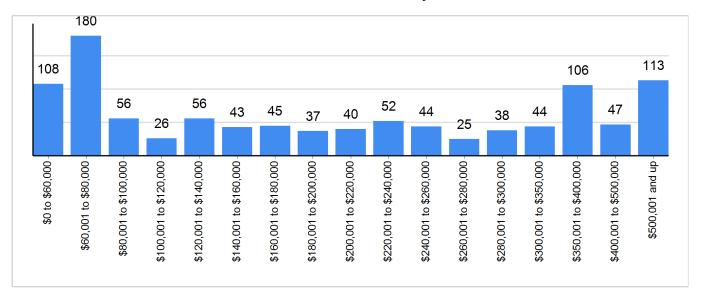

## Closed Sales Distribution by Price - March 2022

Property Type = All | County = All | Muncipality = All