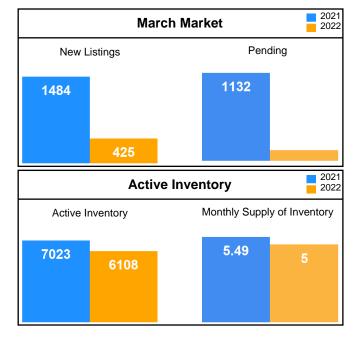

### **Market Summary**

Data Last Updated: Mar 10, 2022

| <b>Absorption:</b> Last 12 months, an average of <b>1221</b> Sales/Month | March  |        |         | Year to Date |        |         |
|--------------------------------------------------------------------------|--------|--------|---------|--------------|--------|---------|
| Active Inventory as of March 31, 2022 = 6108                             | 2021   | 2022   | +/- %   | 2021         | 2022   | +/- %   |
| Closed                                                                   | 1069   | 194    | -81.85% | 2692         | 1766   | -34.40% |
| Pending                                                                  | 1132   | 135    | -88.07% | 2806         | 1699   | -39.45% |
| New Listings                                                             | 1484   | 425    | -71.36% | 3515         | 2348   | -33.20% |
| Median List Price                                                        | 179900 | 192450 | 6.98%   | 178500       | 189900 | 6.39%   |
| Median Sale Price                                                        | 184950 | 199950 | 8.11%   | 177475       | 191000 | 7.62%   |
| Median List Price to Selling Price                                       | 100%   | 100%   | 0.00%   | 100%         | 100%   | 0.00%   |
| Median Days on Market to Sale                                            | 58     | 49     | -15.52% | 62           | 58     | -6.45%  |
| Monthly Active Inventory                                                 | 7023   | 6108   | -13.03% | 7023         | 6108   | -13.03% |
| Months Supply of Inventory                                               | 5.49   | 5      | -8.93%  | 5.49         | 5      | -8.93%  |