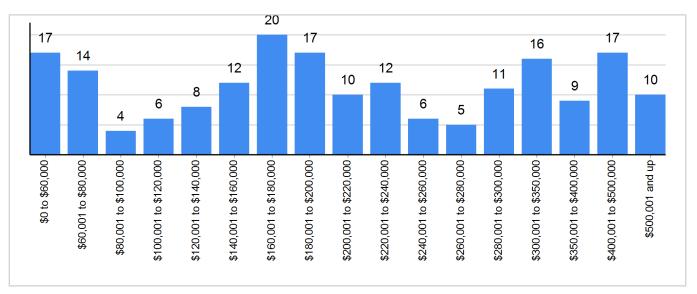

## Closed Sales Distribution by Price - March 2022

Property Type = All | County = All | Muncipality = All