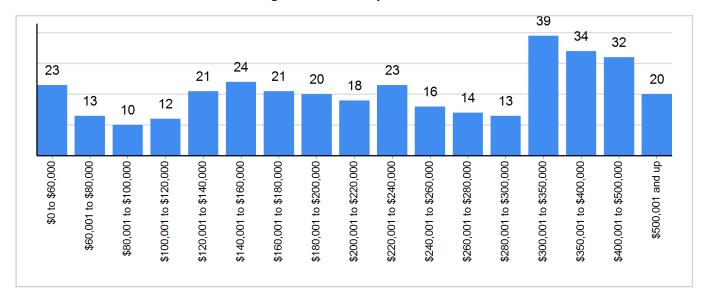

## Closed Sales Distribution by Price - March 2022

Property Type = All | County = All | Muncipality = All