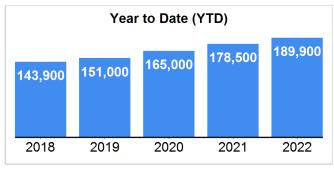

### **Median List Price**

Data Last Updated: Mar 10, 2022

### **Market Summary**

Data Last Updated: Mar 10, 2022

| <b>Absorption:</b> Last 12 months, an average of <b>1221</b> Sales/Month | March  |        |         | Year to Date |        |         |
|--------------------------------------------------------------------------|--------|--------|---------|--------------|--------|---------|
| Active Inventory as of March 31, 2022 = 6108                             | 2021   | 2022   | +/- %   | 2021         | 2022   | +/- %   |
| Closed                                                                   | 1069   | 194    | -81.85% | 2692         | 1766   | -34.40% |
| Pending                                                                  | 1132   | 135    | -88.07% | 2806         | 1699   | -39.45% |
| New Listings                                                             | 1484   | 425    | -71.36% | 3515         | 2348   | -33.20% |
| Median List Price                                                        | 179900 | 192450 | 6.98%   | 178500       | 189900 | 6.39%   |
| Median Sale Price                                                        | 184950 | 199950 | 8.11%   | 177475       | 191000 | 7.62%   |
| Median List Price to Selling Price                                       | 100%   | 100%   | 0.00%   | 100%         | 100%   | 0.00%   |
| Median Days on Market to Sale                                            | 58     | 49     | -15.52% | 62           | 58     | -6.45%  |
| Monthly Active Inventory                                                 | 7023   | 6108   | -13.03% | 7023         | 6108   | -13.03% |
| Months Supply of Inventory                                               | 5.49   | 5      | -8.93%  | 5.49         | 5      | -8.93%  |