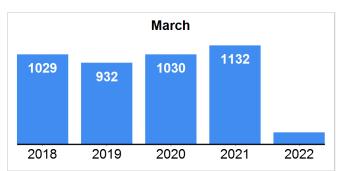

### **Market Summary**

Data Last Updated: Mar 10, 2022

| <b>Absorption:</b> Last 12 months, an average of <b>1221</b> Sales/Month | March  |        |         | Year to Date |        |         |
|--------------------------------------------------------------------------|--------|--------|---------|--------------|--------|---------|
| Active Inventory as of March 31, 2022 = 6108                             | 2021   | 2022   | +/- %   | 2021         | 2022   | +/- %   |
| Closed                                                                   | 1069   | 194    | -81.85% | 2692         | 1766   | -34.40% |
| Pending                                                                  | 1132   | 135    | -88.07% | 2806         | 1699   | -39.45% |
| New Listings                                                             | 1484   | 425    | -71.36% | 3515         | 2348   | -33.20% |
| Median List Price                                                        | 179900 | 192450 | 6.98%   | 178500       | 189900 | 6.39%   |
| Median Sale Price                                                        | 184950 | 199950 | 8.11%   | 177475       | 191000 | 7.62%   |
| Median List Price to Selling Price                                       | 100%   | 100%   | 0.00%   | 100%         | 100%   | 0.00%   |
| Median Days on Market to Sale                                            | 58     | 49     | -15.52% | 62           | 58     | -6.45%  |
| Monthly Active Inventory                                                 | 7023   | 6108   | -13.03% | 7023         | 6108   | -13.03% |
| Months Supply of Inventory                                               | 5.49   | 5      | -8.93%  | 5.49         | 5      | -8.93%  |

### **Closed Sales**

Data Last Updated: Mar 10, 2022

## 5 Year Market Activity Trends - Closed