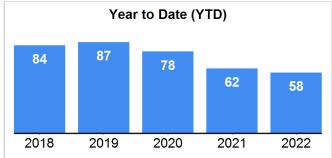

## 5 Year Market Activity Trends - Closed



## Closed Sales Distribution by Price - March 2022



Property Type = All | County = All | Muncipality = All

## **Pending Sales**

Data Last Updated: Mar 10, 2022

Reporting of Pending Date became required mid-2011, which accounts for higher comparative pending numbers in 2011 compared to prior year





#### 5 Year Market Activity Trends - Pending



### Pending Sales Distribution by Price - March 2022



Property Type = All | County = All | Muncipality = All

## **New Listings**

Data Last Updated: Mar 10, 2022





#### 5 Year Market Activity Trends - New



### **New Listings Distribution by Price - March 2022**



Property Type = All | County = All | Muncipality = All

## Median Days on Market to Sale

Data Last Updated: Mar 10, 2022





#### 5 Year Market Activity Trends - MDOM



### Median DOM of Closed Sales Distribution by Price - March 2022



Property Type = All | County = All | Muncipality = All

### **Median List Price**

Data Last Updated: Mar 10, 2022





### Median Sold Price





## 5 Year Market Activity Trends - Median List and Sell