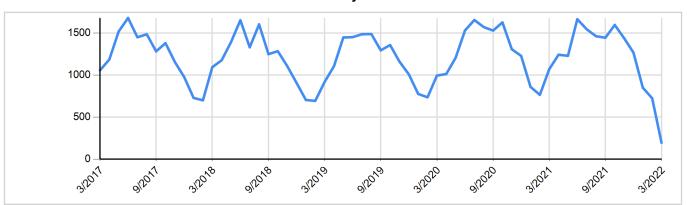

Reporting of Pending Date became required mid-2011, which accounts for higher comparative pending numbers in 2011 compared to prior year

■ New — Sold

## Historical Listing Activity New vs. Sold

Property Type = All | County = All | Muncipality = All