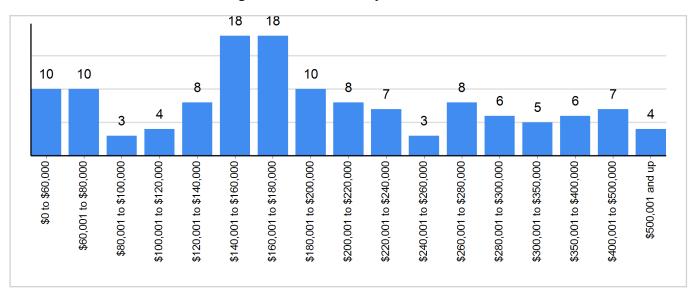

### Pending Sales Distribution by Price - March 2022

Property Type = All | County = All | Muncipality = All