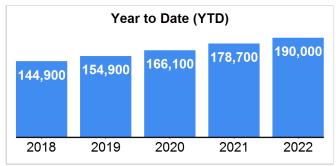

#### **Median List Price**

Data Last Updated: Apr 10, 2022

### **Market Summary**

Data Last Updated: Apr 10, 2022

| <b>Absorption:</b> Last 12 months, an average of <b>1198</b> Sales/Month | April  |        |         | Year to Date |        |         |
|--------------------------------------------------------------------------|--------|--------|---------|--------------|--------|---------|
| Active Inventory as of April 30, 2022 = 6477                             | 2021   | 2022   | +/- %   | 2021         | 2022   | +/- %   |
| Closed                                                                   | 1241   | 198    | -84.05% | 3934         | 2729   | -30.63% |
| Pending                                                                  | 1259   | 158    | -87.45% | 4066         | 2705   | -33.47% |
| New Listings                                                             | 1750   | 519    | -70.34% | 5265         | 3842   | -27.03% |
| Median List Price                                                        | 179900 | 199900 | 11.12%  | 178700       | 190000 | 6.32%   |
| Median Sale Price                                                        | 185000 | 215250 | 16.35%  | 179950       | 199900 | 11.09%  |
| Median List Price to Selling Price                                       | 100%   | 101%   | 1.00%   | 100%         | 100%   | 0.00%   |
| Median Days on Market to Sale                                            | 52     | 50     | -3.85%  | 58           | 55     | -5.17%  |
| Monthly Active Inventory                                                 | 7287   | 6477   | -11.12% | 7287         | 6477   | -11.12% |
| Months Supply of Inventory                                               | 5.61   | 5.41   | -3.57%  | 5.61         | 5.41   | -3.57%  |
|                                                                          |        |        |         |              |        |         |