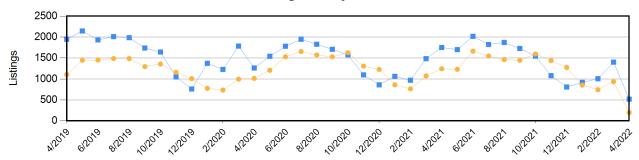

Reporting of Pending Date became required mid-2011, which accounts for higher comparative pending numbers in 2011 compared to prior year

-- New -- Sold

## Historical Listing Activity New vs. Sold

Property Type = All | County = All | Muncipality = All