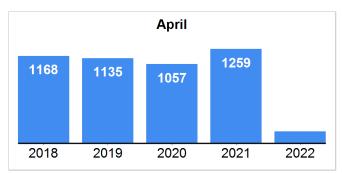

#### **Closed Sales**

Data Last Updated: Apr 10, 2022

### **Market Summary**

Data Last Updated: Apr 10, 2022

| <b>Absorption:</b> Last 12 months, an average of <b>1198</b> Sales/Month | April  |        |         | Year to Date |        |         |
|--------------------------------------------------------------------------|--------|--------|---------|--------------|--------|---------|
| Active Inventory as of April 30, 2022 = 6477                             | 2021   | 2022   | +/- %   | 2021         | 2022   | +/- %   |
| Closed                                                                   | 1241   | 198    | -84.05% | 3934         | 2729   | -30.63% |
| Pending                                                                  | 1259   | 158    | -87.45% | 4066         | 2705   | -33.47% |
| New Listings                                                             | 1750   | 519    | -70.34% | 5265         | 3842   | -27.03% |
| Median List Price                                                        | 179900 | 199900 | 11.12%  | 178700       | 190000 | 6.32%   |
| Median Sale Price                                                        | 185000 | 215250 | 16.35%  | 179950       | 199900 | 11.09%  |
| Median List Price to Selling Price                                       | 100%   | 101%   | 1.00%   | 100%         | 100%   | 0.00%   |
| Median Days on Market to Sale                                            | 52     | 50     | -3.85%  | 58           | 55     | -5.17%  |
| Monthly Active Inventory                                                 | 7287   | 6477   | -11.12% | 7287         | 6477   | -11.12% |
| Months Supply of Inventory                                               | 5.61   | 5.41   | -3.57%  | 5.61         | 5.41   | -3.57%  |
|                                                                          |        |        |         |              |        |         |