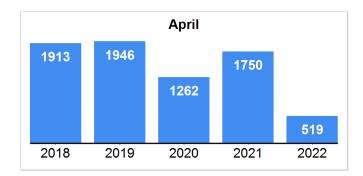

### **Market Summary**

Data Last Updated: Apr 10, 2022

| <b>Absorption:</b> Last 12 months, an average of <b>1198</b> Sales/Month | April  |        |         | Year to Date |        |         |
|--------------------------------------------------------------------------|--------|--------|---------|--------------|--------|---------|
| Active Inventory as of April 30, 2022 = 6477                             | 2021   | 2022   | +/- %   | 2021         | 2022   | +/- %   |
| Closed                                                                   | 1241   | 198    | -84.05% | 3934         | 2729   | -30.63% |
| Pending                                                                  | 1259   | 158    | -87.45% | 4066         | 2705   | -33.47% |
| New Listings                                                             | 1750   | 519    | -70.34% | 5265         | 3842   | -27.03% |
| Median List Price                                                        | 179900 | 199900 | 11.12%  | 178700       | 190000 | 6.32%   |
| Median Sale Price                                                        | 185000 | 215250 | 16.35%  | 179950       | 199900 | 11.09%  |
| Median List Price to Selling Price                                       | 100%   | 101%   | 1.00%   | 100%         | 100%   | 0.00%   |
| Median Days on Market to Sale                                            | 52     | 50     | -3.85%  | 58           | 55     | -5.17%  |
| Monthly Active Inventory                                                 | 7287   | 6477   | -11.12% | 7287         | 6477   | -11.12% |
| Months Supply of Inventory                                               | 5.61   | 5.41   | -3.57%  | 5.61         | 5.41   | -3.57%  |
|                                                                          |        |        |         |              |        |         |

## **New Listings**

Data Last Updated: Apr 10, 2022

#### 5 Year Market Activity Trends - New