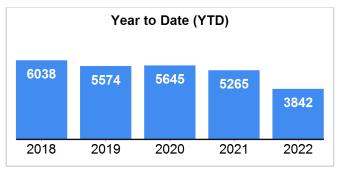

## **New Listings**

Data Last Updated: Apr 10, 2022

#### 5 Year Market Activity Trends - New

### **Market Summary**

Data Last Updated: Apr 10, 2022

| <b>Absorption:</b> Last 12 months, an average of <b>1198</b> Sales/Month | April  |        |         | Year to Date |        |         |
|--------------------------------------------------------------------------|--------|--------|---------|--------------|--------|---------|
| Active Inventory as of April 30, 2022 = 6477                             | 2021   | 2022   | +/- %   | 2021         | 2022   | +/- %   |
| Closed                                                                   | 1241   | 198    | -84.05% | 3934         | 2729   | -30.63% |
| Pending                                                                  | 1259   | 158    | -87.45% | 4066         | 2705   | -33.47% |
| New Listings                                                             | 1750   | 519    | -70.34% | 5265         | 3842   | -27.03% |
| Median List Price                                                        | 179900 | 199900 | 11.12%  | 178700       | 190000 | 6.32%   |
| Median Sale Price                                                        | 185000 | 215250 | 16.35%  | 179950       | 199900 | 11.09%  |
| Median List Price to Selling Price                                       | 100%   | 101%   | 1.00%   | 100%         | 100%   | 0.00%   |
| Median Days on Market to Sale                                            | 52     | 50     | -3.85%  | 58           | 55     | -5.17%  |
| Monthly Active Inventory                                                 | 7287   | 6477   | -11.12% | 7287         | 6477   | -11.12% |
| Months Supply of Inventory                                               | 5.61   | 5.41   | -3.57%  | 5.61         | 5.41   | -3.57%  |
|                                                                          |        |        |         |              |        |         |