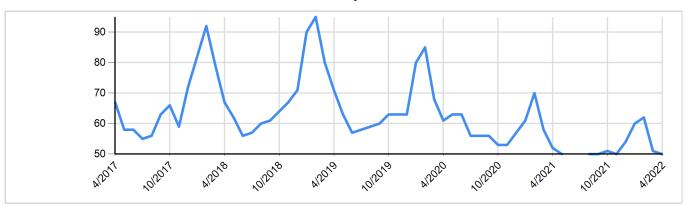

## Historical Listing Activity New vs. Sold

Property Type = All | County = All | Muncipality = All

Reporting of Pending Date became required mid-2011, which accounts for higher comparative pending numbers in 2011 compared to prior year

-- New -- Sold