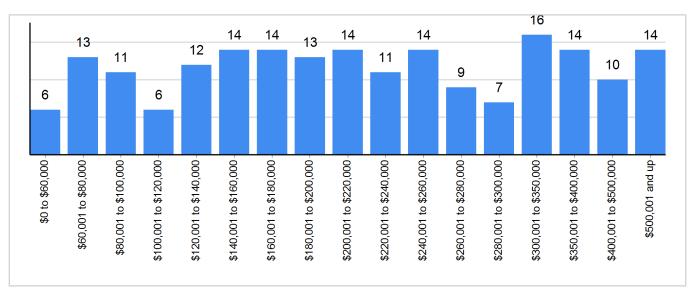

## Closed Sales Distribution by Price - April 2022

Property Type = All | County = All | Muncipality = All