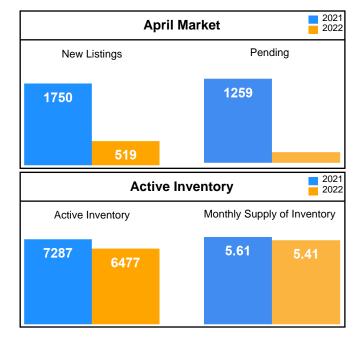

### **Market Summary**

Data Last Updated: Apr 10, 2022

| <b>Absorption:</b> Last 12 months, an average of <b>1198</b> Sales/Month | April  |        |         | Year to Date |        |         |
|--------------------------------------------------------------------------|--------|--------|---------|--------------|--------|---------|
| Active Inventory as of April 30, 2022 = 6477                             | 2021   | 2022   | +/- %   | 2021         | 2022   | +/- %   |
| Closed                                                                   | 1241   | 198    | -84.05% | 3934         | 2729   | -30.63% |
| Pending                                                                  | 1259   | 158    | -87.45% | 4066         | 2705   | -33.47% |
| New Listings                                                             | 1750   | 519    | -70.34% | 5265         | 3842   | -27.03% |
| Median List Price                                                        | 179900 | 199900 | 11.12%  | 178700       | 190000 | 6.32%   |
| Median Sale Price                                                        | 185000 | 215250 | 16.35%  | 179950       | 199900 | 11.09%  |
| Median List Price to Selling Price                                       | 100%   | 101%   | 1.00%   | 100%         | 100%   | 0.00%   |
| Median Days on Market to Sale                                            | 52     | 50     | -3.85%  | 58           | 55     | -5.17%  |
| Monthly Active Inventory                                                 | 7287   | 6477   | -11.12% | 7287         | 6477   | -11.12% |
| Months Supply of Inventory                                               | 5.61   | 5.41   | -3.57%  | 5.61         | 5.41   | -3.57%  |
|                                                                          |        |        |         |              |        |         |