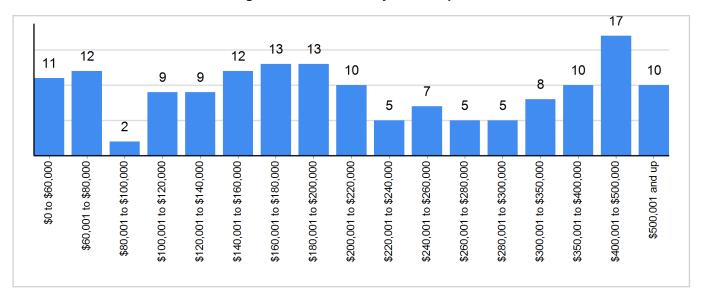

#### Pending Sales Distribution by Price - April 2022

Property Type = All | County = All | Muncipality = All