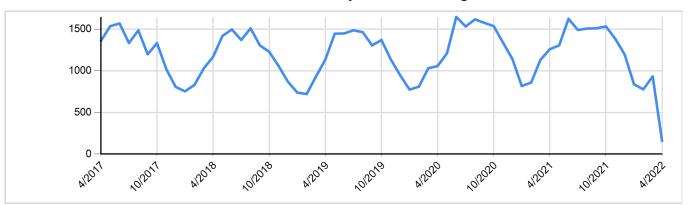

## Historical Listing Activity New vs. Sold

Property Type = All | County = All | Muncipality = All

Reporting of Pending Date became required mid-2011, which accounts for higher comparative pending numbers in 2011 compared to prior year

-- New -- Sold