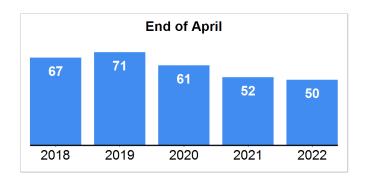

## Median Days on Market to Sale

Data Last Updated: Apr 10, 2022

#### 5 Year Market Activity Trends - MDOM

### **Market Summary**

Data Last Updated: Apr 10, 2022

| <b>Absorption:</b> Last 12 months, an average of <b>1198</b> Sales/Month | April  |        |         | Year to Date |        |         |
|--------------------------------------------------------------------------|--------|--------|---------|--------------|--------|---------|
| Active Inventory as of April 30, 2022 = 6477                             | 2021   | 2022   | +/- %   | 2021         | 2022   | +/- %   |
| Closed                                                                   | 1241   | 198    | -84.05% | 3934         | 2729   | -30.63% |
| Pending                                                                  | 1259   | 158    | -87.45% | 4066         | 2705   | -33.47% |
| New Listings                                                             | 1750   | 519    | -70.34% | 5265         | 3842   | -27.03% |
| Median List Price                                                        | 179900 | 199900 | 11.12%  | 178700       | 190000 | 6.32%   |
| Median Sale Price                                                        | 185000 | 215250 | 16.35%  | 179950       | 199900 | 11.09%  |
| Median List Price to Selling Price                                       | 100%   | 101%   | 1.00%   | 100%         | 100%   | 0.00%   |
| Median Days on Market to Sale                                            | 52     | 50     | -3.85%  | 58           | 55     | -5.17%  |
| Monthly Active Inventory                                                 | 7287   | 6477   | -11.12% | 7287         | 6477   | -11.12% |
| Months Supply of Inventory                                               | 5.61   | 5.41   | -3.57%  | 5.61         | 5.41   | -3.57%  |
|                                                                          |        |        |         |              |        |         |