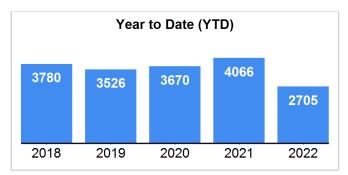

### **Market Summary**

Data Last Updated: Apr 10, 2022

| <b>Absorption:</b> Last 12 months, an average of <b>1198</b> Sales/Month | April  |        |         | Year to Date |        |         |
|--------------------------------------------------------------------------|--------|--------|---------|--------------|--------|---------|
| Active Inventory as of April 30, 2022 = 6477                             | 2021   | 2022   | +/- %   | 2021         | 2022   | +/- %   |
| Closed                                                                   | 1241   | 198    | -84.05% | 3934         | 2729   | -30.63% |
| Pending                                                                  | 1259   | 158    | -87.45% | 4066         | 2705   | -33.47% |
| New Listings                                                             | 1750   | 519    | -70.34% | 5265         | 3842   | -27.03% |
| Median List Price                                                        | 179900 | 199900 | 11.12%  | 178700       | 190000 | 6.32%   |
| Median Sale Price                                                        | 185000 | 215250 | 16.35%  | 179950       | 199900 | 11.09%  |
| Median List Price to Selling Price                                       | 100%   | 101%   | 1.00%   | 100%         | 100%   | 0.00%   |
| Median Days on Market to Sale                                            | 52     | 50     | -3.85%  | 58           | 55     | -5.17%  |
| Monthly Active Inventory                                                 | 7287   | 6477   | -11.12% | 7287         | 6477   | -11.12% |
| Months Supply of Inventory                                               | 5.61   | 5.41   | -3.57%  | 5.61         | 5.41   | -3.57%  |
|                                                                          |        |        |         |              |        |         |

## **Pending Sales**

Data Last Updated: Apr 10, 2022

Reporting of Pending Date became required mid-2011, which accounts for higher comparative pending numbers in 2011 compared to prior year

#### 5 Year Market Activity Trends - Pending