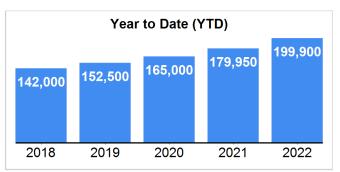

### Median Sold Price

### **Market Summary**

Data Last Updated: Apr 10, 2022

| <b>Absorption:</b> Last 12 months, an average of <b>1198</b> Sales/Month | April  |        |         | Year to Date |        |         |
|--------------------------------------------------------------------------|--------|--------|---------|--------------|--------|---------|
| Active Inventory as of April 30, 2022 = 6477                             | 2021   | 2022   | +/- %   | 2021         | 2022   | +/- %   |
| Closed                                                                   | 1241   | 198    | -84.05% | 3934         | 2729   | -30.63% |
| Pending                                                                  | 1259   | 158    | -87.45% | 4066         | 2705   | -33.47% |
| New Listings                                                             | 1750   | 519    | -70.34% | 5265         | 3842   | -27.03% |
| Median List Price                                                        | 179900 | 199900 | 11.12%  | 178700       | 190000 | 6.32%   |
| Median Sale Price                                                        | 185000 | 215250 | 16.35%  | 179950       | 199900 | 11.09%  |
| Median List Price to Selling Price                                       | 100%   | 101%   | 1.00%   | 100%         | 100%   | 0.00%   |
| Median Days on Market to Sale                                            | 52     | 50     | -3.85%  | 58           | 55     | -5.17%  |
| Monthly Active Inventory                                                 | 7287   | 6477   | -11.12% | 7287         | 6477   | -11.12% |
| Months Supply of Inventory                                               | 5.61   | 5.41   | -3.57%  | 5.61         | 5.41   | -3.57%  |
|                                                                          |        |        |         |              |        |         |