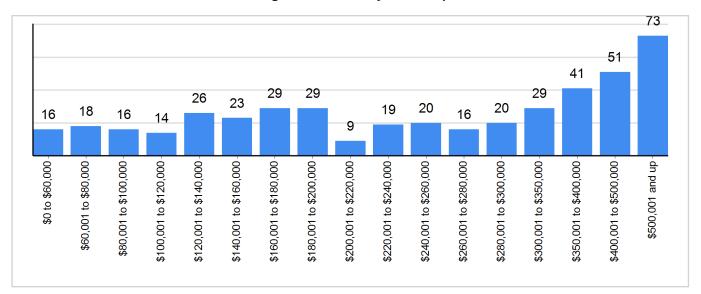

## Closed Sales Distribution by Price - April 2022

Property Type = All | County = All | Muncipality = All