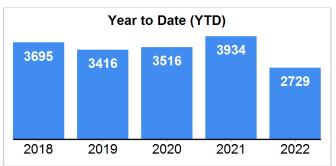

## 5 Year Market Activity Trends - Closed

### **Market Summary**

Data Last Updated: Apr 10, 2022

| <b>Absorption:</b> Last 12 months, an average of <b>1198</b> Sales/Month | April  |        |         | Year to Date |        |         |
|--------------------------------------------------------------------------|--------|--------|---------|--------------|--------|---------|
| Active Inventory as of April 30, 2022 = 6477                             | 2021   | 2022   | +/- %   | 2021         | 2022   | +/- %   |
| Closed                                                                   | 1241   | 198    | -84.05% | 3934         | 2729   | -30.63% |
| Pending                                                                  | 1259   | 158    | -87.45% | 4066         | 2705   | -33.47% |
| New Listings                                                             | 1750   | 519    | -70.34% | 5265         | 3842   | -27.03% |
| Median List Price                                                        | 179900 | 199900 | 11.12%  | 178700       | 190000 | 6.32%   |
| Median Sale Price                                                        | 185000 | 215250 | 16.35%  | 179950       | 199900 | 11.09%  |
| Median List Price to Selling Price                                       | 100%   | 101%   | 1.00%   | 100%         | 100%   | 0.00%   |
| Median Days on Market to Sale                                            | 52     | 50     | -3.85%  | 58           | 55     | -5.17%  |
| Monthly Active Inventory                                                 | 7287   | 6477   | -11.12% | 7287         | 6477   | -11.12% |
| Months Supply of Inventory                                               | 5.61   | 5.41   | -3.57%  | 5.61         | 5.41   | -3.57%  |
|                                                                          |        |        |         |              |        |         |