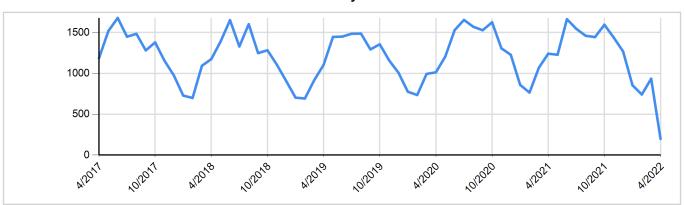

## Historical Listing Activity New vs. Sold

Property Type = All | County = All | Muncipality = All

Reporting of Pending Date became required mid-2011, which accounts for higher comparative pending numbers in 2011 compared to prior year

-- New -- Sold