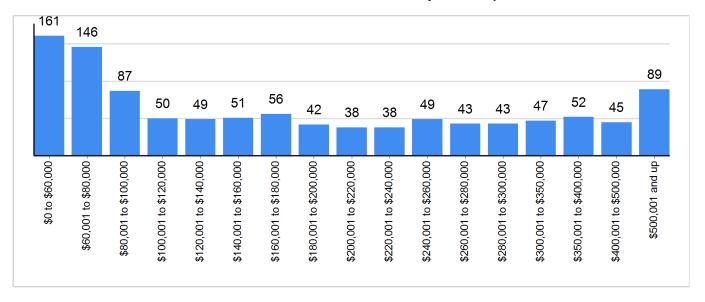

## Closed Sales Distribution by Price - April 2022

Property Type = All | County = All | Muncipality = All