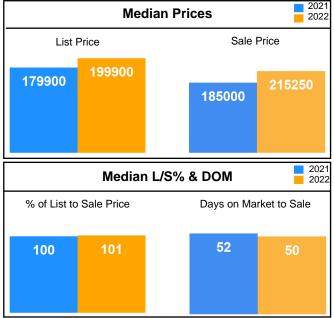

### **Market Summary**

Data Last Updated: Apr 10, 2022

| <b>Absorption:</b> Last 12 months, an average of <b>1198</b> Sales/Month | April  |        |         | Year to Date |        |         |
|--------------------------------------------------------------------------|--------|--------|---------|--------------|--------|---------|
| Active Inventory as of April 30, 2022 = 6477                             | 2021   | 2022   | +/- %   | 2021         | 2022   | +/- %   |
| Closed                                                                   | 1241   | 198    | -84.05% | 3934         | 2729   | -30.63% |
| Pending                                                                  | 1259   | 158    | -87.45% | 4066         | 2705   | -33.47% |
| New Listings                                                             | 1750   | 519    | -70.34% | 5265         | 3842   | -27.03% |
| Median List Price                                                        | 179900 | 199900 | 11.12%  | 178700       | 190000 | 6.32%   |
| Median Sale Price                                                        | 185000 | 215250 | 16.35%  | 179950       | 199900 | 11.09%  |
| Median List Price to Selling Price                                       | 100%   | 101%   | 1.00%   | 100%         | 100%   | 0.00%   |
| Median Days on Market to Sale                                            | 52     | 50     | -3.85%  | 58           | 55     | -5.17%  |
| Monthly Active Inventory                                                 | 7287   | 6477   | -11.12% | 7287         | 6477   | -11.12% |
| Months Supply of Inventory                                               | 5.61   | 5.41   | -3.57%  | 5.61         | 5.41   | -3.57%  |
|                                                                          |        |        |         |              |        |         |