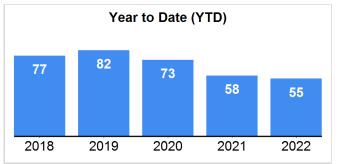

## 5 Year Market Activity Trends - Closed



## Closed Sales Distribution by Price - April 2022



Property Type = All | County = All | Muncipality = All

## **Pending Sales**

Data Last Updated: Apr 10, 2022

Reporting of Pending Date became required mid-2011, which accounts for higher comparative pending numbers in 2011 compared to prior year





#### 5 Year Market Activity Trends - Pending



#### Pending Sales Distribution by Price - April 2022



Property Type = All | County = All | Muncipality = All

## **New Listings**

Data Last Updated: Apr 10, 2022





#### 5 Year Market Activity Trends - New



#### **New Listings Distribution by Price - April 2022**



Property Type = All | County = All | Muncipality = All

## Median Days on Market to Sale

Data Last Updated: Apr 10, 2022





#### 5 Year Market Activity Trends - MDOM



#### Median DOM of Closed Sales Distribution by Price - April 2022



Property Type = All | County = All | Muncipality = All

#### **Median List Price**

Data Last Updated: Apr 10, 2022





### Median Sold Price





### 5 Year Market Activity Trends - Median List and Sell