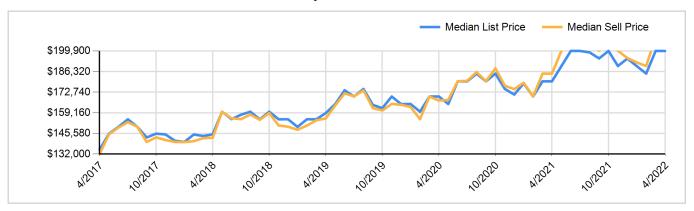

compared to prior year





#### 5 Year Market Activity Trends - Pending



#### Pending Sales Distribution by Price - April 2022



Property Type = All | County = All | Muncipality = All

## **New Listings**

Data Last Updated: Apr 10, 2022





#### 5 Year Market Activity Trends - New



#### **New Listings Distribution by Price - April 2022**



Property Type = All | County = All | Muncipality = All

## Median Days on Market to Sale

Data Last Updated: Apr 10, 2022





#### 5 Year Market Activity Trends - MDOM



#### Median DOM of Closed Sales Distribution by Price - April 2022



Property Type = All | County = All | Muncipality = All

#### **Median List Price**

Data Last Updated: Apr 10, 2022





### Median Sold Price





### 5 Year Market Activity Trends - Median List and Sell