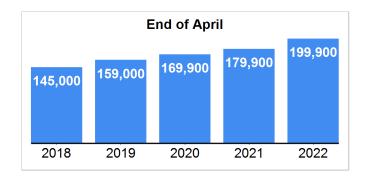

e became required mid-2011, which accounts for higher comparative pending numbers in 2011 compared to prior year





#### 5 Year Market Activity Trends - Pending



#### Pending Sales Distribution by Price - April 2022



Property Type = All | County = All | Muncipality = All

## **New Listings**

Data Last Updated: Apr 10, 2022





#### 5 Year Market Activity Trends - New



#### **New Listings Distribution by Price - April 2022**



Property Type = All | County = All | Muncipality = All

## Median Days on Market to Sale

Data Last Updated: Apr 10, 2022





#### 5 Year Market Activity Trends - MDOM



#### Median DOM of Closed Sales Distribution by Price - April 2022



Property Type = All | County = All | Muncipality = All

#### **Median List Price**

Data Last Updated: Apr 10, 2022





### Median Sold Price





### 5 Year Market Activity Trends - Median List and Sell