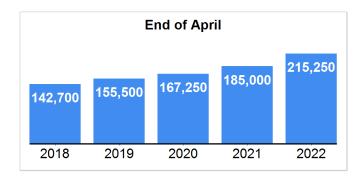

### **Market Summary**

Data Last Updated: Apr 10, 2022

| <b>Absorption:</b> Last 12 months, an average of <b>1198</b> Sales/Month | April  |        |         | Year to Date |        |         |
|--------------------------------------------------------------------------|--------|--------|---------|--------------|--------|---------|
| Active Inventory as of April 30, 2022 = 6477                             | 2021   | 2022   | +/- %   | 2021         | 2022   | +/- %   |
| Closed                                                                   | 1241   | 198    | -84.05% | 3934         | 2729   | -30.63% |
| Pending                                                                  | 1259   | 158    | -87.45% | 4066         | 2705   | -33.47% |
| New Listings                                                             | 1750   | 519    | -70.34% | 5265         | 3842   | -27.03% |
| Median List Price                                                        | 179900 | 199900 | 11.12%  | 178700       | 190000 | 6.32%   |
| Median Sale Price                                                        | 185000 | 215250 | 16.35%  | 179950       | 199900 | 11.09%  |
| Median List Price to Selling Price                                       | 100%   | 101%   | 1.00%   | 100%         | 100%   | 0.00%   |
| Median Days on Market to Sale                                            | 52     | 50     | -3.85%  | 58           | 55     | -5.17%  |
| Monthly Active Inventory                                                 | 7287   | 6477   | -11.12% | 7287         | 6477   | -11.12% |
| Months Supply of Inventory                                               | 5.61   | 5.41   | -3.57%  | 5.61         | 5.41   | -3.57%  |
|                                                                          |        |        |         |              |        |         |