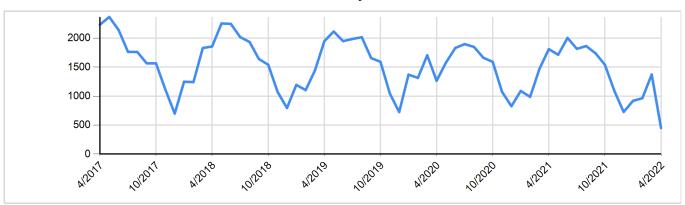

## Historical Listing Activity New vs. Sold

Property Type = All | County = All | Muncipality = All

Reporting of Pending Date became required mid-2011, which accounts for higher comparative pending numbers in 2011 compared to prior year

-- New -- Sold