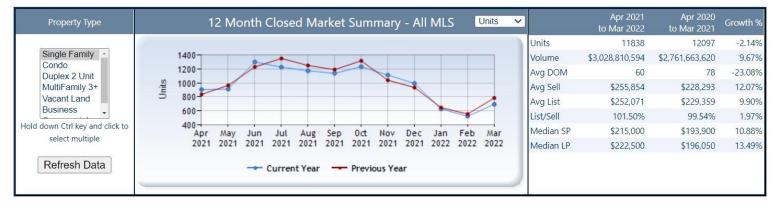

## **Single Family:**

Stats Data Last Updated: Apr 10, 2022

Stats program contains sold data from Jan 01, 2002 To Mar 31, 2022

Stats Data Last Updated: Mar 10, 2022

Stats program contains sold data from Jan 01, 2002 To Feb 28, 2022