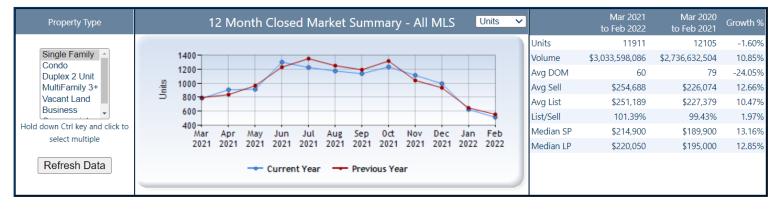

## **Single Family:**

Stats Data Last Updated: Apr 10, 2022

Stats program contains sold data from Jan 01, 2002 To Mar 31, 2022

Stats Data Last Updated: Mar 10, 2022

Stats program contains sold data from Jan 01, 2002 To Feb 28, 2022