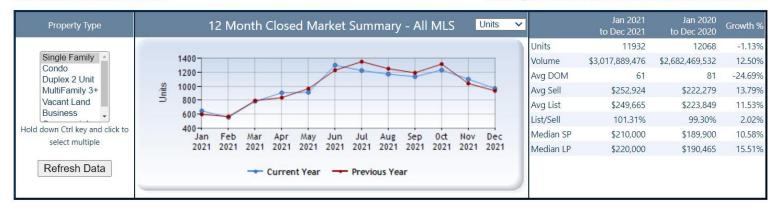

## **Single Family:**

Stats Data Last Updated: Feb 10, 2022

Stats program contains sold data from Jan 01, 2002 To Jan 31, 2022

Stats Data Last Updated: Jan 10, 2022

Stats program contains sold data from Jan 01, 2002 To Dec 31, 2021