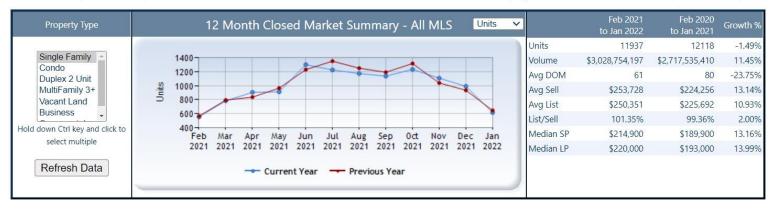

## **Single Family:**

Stats Data Last Updated: Feb 10, 2022

Stats program contains sold data from Jan 01, 2002 To Jan 31, 2022

Stats Data Last Updated: Jan 10, 2022

Stats program contains sold data from Jan 01, 2002 To Dec 31, 2021