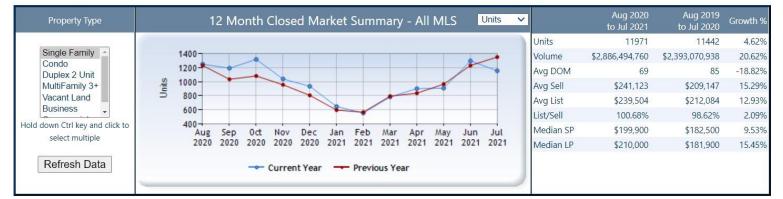

#### Stats Data Last Updated: Sep 10, 2021

Stats program contains sold data from Jan 01, 2002 To Aug 31, 2021

Stats Data Last Updated: Aug 10, 2021

Stats program contains sold data from Jan 01, 2002 To Jul 31, 2021