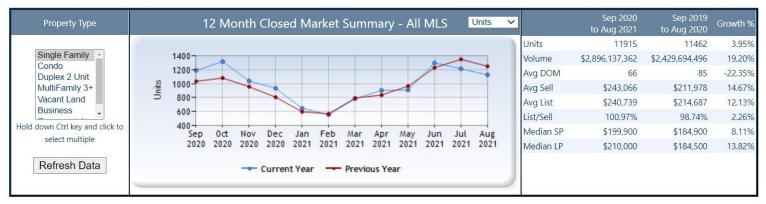

#### Stats Data Last Updated: Sep 10, 2021

Stats program contains sold data from Jan 01, 2002 To Aug 31, 2021

Stats Data Last Updated: Aug 10, 2021

Stats program contains sold data from Jan 01, 2002 To Jul 31, 2021