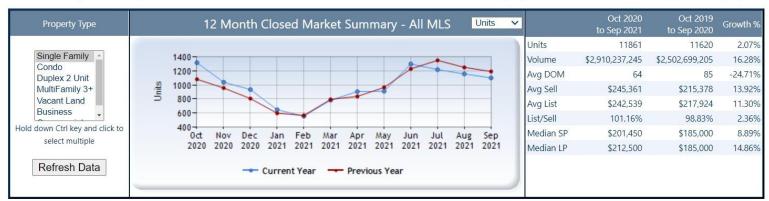

### **Single Family:**

Stats Data Last Updated: Oct 10, 2021

Stats program contains sold data from Jan 01, 2002 To Sep 30, 2021

MLS Sold Listing Statistics Monthly recap of the last 12 months