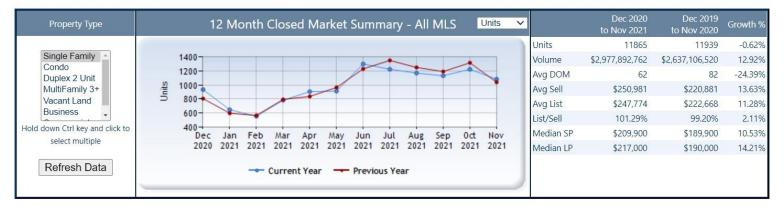

## **Single Family:**

Stats Data Last Updated: Jan 10, 2022

Stats program contains sold data from Jan 01, 2002 To Dec 31, 2021

Stats Data Last Updated: Dec 10, 2021

Stats program contains sold data from Jan 01, 2002 To Nov 30, 2021