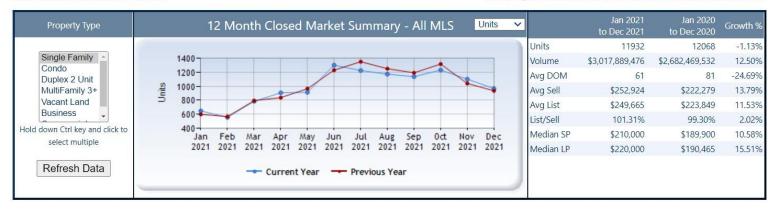

## **Single Family:**

Stats Data Last Updated: Jan 10, 2022

Stats program contains sold data from Jan 01, 2002 To Dec 31, 2021

Stats Data Last Updated: Dec 10, 2021

Stats program contains sold data from Jan 01, 2002 To Nov 30, 2021