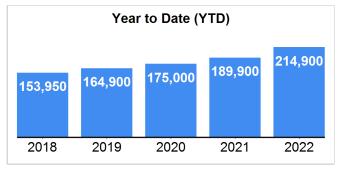

### **Median List Price**

Data Last Updated: Oct 10, 2022

## **Market Summary**

Data Last Updated: Oct 10, 2022

| <b>Absorption:</b> Last 12 months, an average of <b>1115</b> Sales/Month | October |        |         | Year to Date |        |         |
|--------------------------------------------------------------------------|---------|--------|---------|--------------|--------|---------|
| Active Inventory as of October 31, 2022 = 7030                           | 2021    | 2022   | +/- %   | 2021         | 2022   | +/- %   |
| Closed                                                                   | 1595    | 181    | -88.65% | 12878        | 10668  | -17.16% |
| Pending                                                                  | 1530    | 146    | -90.46% | 13019        | 10705  | -17.77% |
| New Listings                                                             | 1544    | 358    | -76.81% | 15946        | 13907  | -12.79% |
| Median List Price                                                        | 199900  | 216450 | 8.28%   | 189900       | 214900 | 13.16%  |
| Median Sale Price                                                        | 205000  | 214250 | 4.51%   | 199000       | 223000 | 12.06%  |
| Median List Price to Selling Price                                       | 100%    | 100%   | 0.00%   | 100%         | 100%   | 0.00%   |
| Median Days on Market to Sale                                            | 51      | 49     | -3.92%  | 51           | 48     | -5.88%  |
| Monthly Active Inventory                                                 | 7557    | 7030   | -6.97%  | 7557         | 7030   | -6.97%  |
| Months Supply of Inventory                                               | 5.88    | 6.3    | 7.14%   | 5.88         | 6.3    | 7.14%   |
|                                                                          |         |        |         |              |        |         |