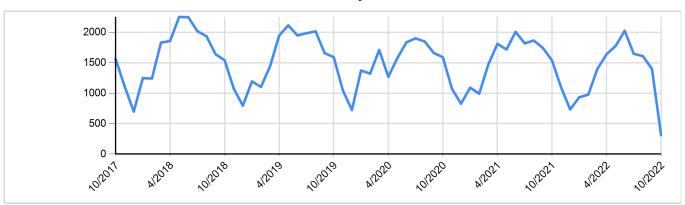

### 5 Year Market Activity Trends - Closed

### **Closed Sales**

Data Last Updated: Oct 10, 2022