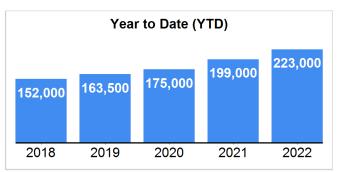

### **Median List Price**

Data Last Updated: Oct 10, 2022

## **Market Summary**

Data Last Updated: Oct 10, 2022

| <b>Absorption:</b> Last 12 months, an average of <b>1115</b> Sales/Month | October |        |         | Year to Date |        |         |
|--------------------------------------------------------------------------|---------|--------|---------|--------------|--------|---------|
| Active Inventory as of October 31, 2022 = 7030                           | 2021    | 2022   | +/- %   | 2021         | 2022   | +/- %   |
| Closed                                                                   | 1595    | 181    | -88.65% | 12878        | 10668  | -17.16% |
| Pending                                                                  | 1530    | 146    | -90.46% | 13019        | 10705  | -17.77% |
| New Listings                                                             | 1544    | 358    | -76.81% | 15946        | 13907  | -12.79% |
| Median List Price                                                        | 199900  | 216450 | 8.28%   | 189900       | 214900 | 13.16%  |
| Median Sale Price                                                        | 205000  | 214250 | 4.51%   | 199000       | 223000 | 12.06%  |
| Median List Price to Selling Price                                       | 100%    | 100%   | 0.00%   | 100%         | 100%   | 0.00%   |
| Median Days on Market to Sale                                            | 51      | 49     | -3.92%  | 51           | 48     | -5.88%  |
| Monthly Active Inventory                                                 | 7557    | 7030   | -6.97%  | 7557         | 7030   | -6.97%  |
| Months Supply of Inventory                                               | 5.88    | 6.3    | 7.14%   | 5.88         | 6.3    | 7.14%   |
|                                                                          |         |        |         |              |        |         |