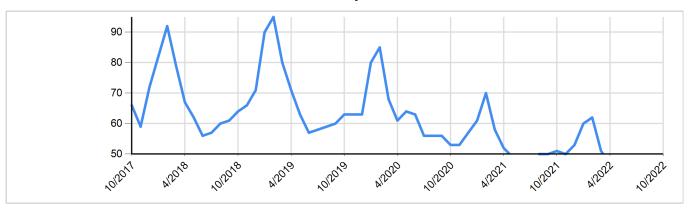

*Closed Sales Distribution by Price - October 2022**



Property Type = All | County = All | Muncipality = All

## **Pending Sales**

Data Last Updated: Oct 10, 2022

Reporting of Pending Date became required mid-2011, which accounts for higher comparative pending numbers in 2011 compared to prior year





#### 5 Year Market Activity Trends - Pending



## Pending Sales Distribution by Price - October 2022



Property Type = All | County = All | Muncipality = All

## **New Listings**

Data Last Updated: Oct 10, 2022





### 5 Year Market Activity Trends - New



## **New Listings Distribution by Price - October 2022**



Property Type = All | County = All | Muncipality = All

## Median Days on Market to Sale

Data Last Updated: Oct 10, 2022





### 5 Year Market Activity Trends - MDOM



### Median DOM of Closed Sales Distribution by Price - October 2022



Property Type = All | County = All | Muncipality = All

### **Median List Price**

Data Last Updated: Oct 10, 2022





### Median Sold Price





## 5 Year Market Activity Trends - Median List and Sell