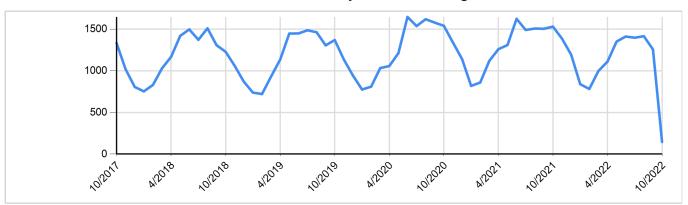

|         |        |         |              |        |         |

Reporting of Pending Date became required mid-2011, which accounts for higher comparative pending numbers in 2011 compared to prior year



## Historical Listing Activity New vs. Sold







Property Type = All | County = All | Muncipality = All

### **Closed Sales**

Data Last Updated: Oct 10, 2022





### 5 Year Market Activity Trends - Closed



### **Closed Sales Distribution by Price - October 2022**



Property Type = All | County = All | Muncipality = All

## **Pending Sales**

Data Last Updated: Oct 10, 2022

Reporting of Pending Date became required mid-2011, which accounts for higher comparative pending numbers in 2011 compared to prior year





#### 5 Year Market Activity Trends - Pending



## Pending Sales Distribution by Price - October 2022



Property Type = All | County = All | Muncipality = All

## **New Listings**

Data Last Updated: Oct 10, 2022





### 5 Year Market Activity Trends - New



## **New Listings Distribution by Price - October 2022**



Property Type = All | County = All | Muncipality = All

## Median Days on Market to Sale

Data Last Updated: Oct 10, 2022





### 5 Year Market Activity Trends - MDOM



### Median DOM of Closed Sales Distribution by Price - October 2022



Property Type = All | County = All | Muncipality = All

### **Median List Price**

Data Last Updated: Oct 10, 2022





### Median Sold Price





## 5 Year Market Activity Trends - Median List and Sell