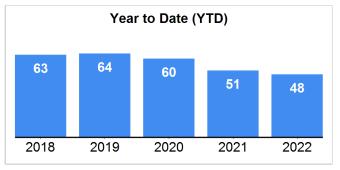

## Median Days on Market to Sale

Data Last Updated: Oct 10, 2022

### 5 Year Market Activity Trends - MDOM