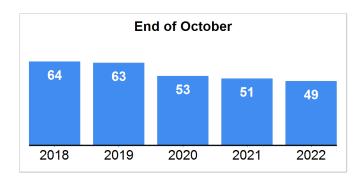

## Median Days on Market to Sale

Data Last Updated: Oct 10, 2022

### 5 Year Market Activity Trends - MDOM

## **Market Summary**

Data Last Updated: Oct 10, 2022

| <b>Absorption:</b> Last 12 months, an average of <b>1115</b> Sales/Month | October |        |         | Year to Date |        |         |
|--------------------------------------------------------------------------|---------|--------|---------|--------------|--------|---------|
| Active Inventory as of October 31, 2022 = 7030                           | 2021    | 2022   | +/- %   | 2021         | 2022   | +/- %   |
| Closed                                                                   | 1595    | 181    | -88.65% | 12878        | 10668  | -17.16% |
| Pending                                                                  | 1530    | 146    | -90.46% | 13019        | 10705  | -17.77% |
| New Listings                                                             | 1544    | 358    | -76.81% | 15946        | 13907  | -12.79% |
| Median List Price                                                        | 199900  | 216450 | 8.28%   | 189900       | 214900 | 13.16%  |
| Median Sale Price                                                        | 205000  | 214250 | 4.51%   | 199000       | 223000 | 12.06%  |
| Median List Price to Selling Price                                       | 100%    | 100%   | 0.00%   | 100%         | 100%   | 0.00%   |
| Median Days on Market to Sale                                            | 51      | 49     | -3.92%  | 51           | 48     | -5.88%  |
| Monthly Active Inventory                                                 | 7557    | 7030   | -6.97%  | 7557         | 7030   | -6.97%  |
| Months Supply of Inventory                                               | 5.88    | 6.3    | 7.14%   | 5.88         | 6.3    | 7.14%   |
|                                                                          |         |        |         |              |        |         |