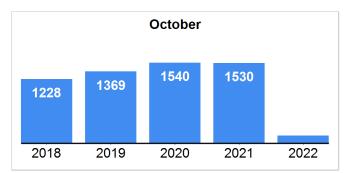

### **Closed Sales**

Data Last Updated: Oct 10, 2022

## **Market Summary**

Data Last Updated: Oct 10, 2022

| <b>Absorption:</b> Last 12 months, an average of <b>1115</b> Sales/Month | October |        |         | Year to Date |        |         |
|--------------------------------------------------------------------------|---------|--------|---------|--------------|--------|---------|
| Active Inventory as of October 31, 2022 = 7030                           | 2021    | 2022   | +/- %   | 2021         | 2022   | +/- %   |
| Closed                                                                   | 1595    | 181    | -88.65% | 12878        | 10668  | -17.16% |
| Pending                                                                  | 1530    | 146    | -90.46% | 13019        | 10705  | -17.77% |
| New Listings                                                             | 1544    | 358    | -76.81% | 15946        | 13907  | -12.79% |
| Median List Price                                                        | 199900  | 216450 | 8.28%   | 189900       | 214900 | 13.16%  |
| Median Sale Price                                                        | 205000  | 214250 | 4.51%   | 199000       | 223000 | 12.06%  |
| Median List Price to Selling Price                                       | 100%    | 100%   | 0.00%   | 100%         | 100%   | 0.00%   |
| Median Days on Market to Sale                                            | 51      | 49     | -3.92%  | 51           | 48     | -5.88%  |
| Monthly Active Inventory                                                 | 7557    | 7030   | -6.97%  | 7557         | 7030   | -6.97%  |
| Months Supply of Inventory                                               | 5.88    | 6.3    | 7.14%   | 5.88         | 6.3    | 7.14%   |
|                                                                          |         |        |         |              |        |         |