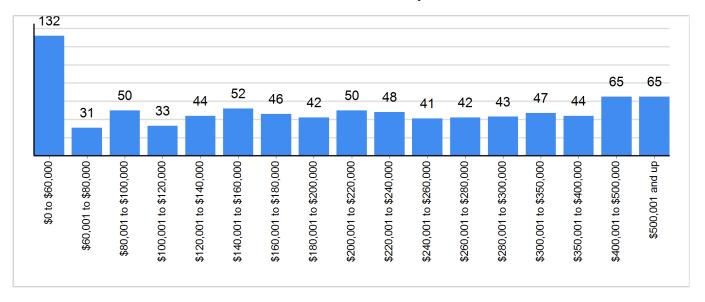

### **Closed Sales Distribution by Price - October 2022**

Property Type = All | County = All | Muncipality = All