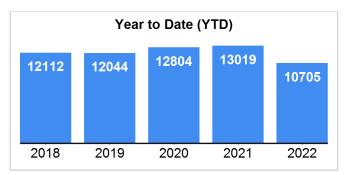

## **Market Summary**

Data Last Updated: Oct 10, 2022

| <b>Absorption:</b> Last 12 months, an average of <b>1115</b> Sales/Month | October |        |         | Year to Date |        |         |
|--------------------------------------------------------------------------|---------|--------|---------|--------------|--------|---------|
| Active Inventory as of October 31, 2022 = 7030                           | 2021    | 2022   | +/- %   | 2021         | 2022   | +/- %   |
| Closed                                                                   | 1595    | 181    | -88.65% | 12878        | 10668  | -17.16% |
| Pending                                                                  | 1530    | 146    | -90.46% | 13019        | 10705  | -17.77% |
| New Listings                                                             | 1544    | 358    | -76.81% | 15946        | 13907  | -12.79% |
| Median List Price                                                        | 199900  | 216450 | 8.28%   | 189900       | 214900 | 13.16%  |
| Median Sale Price                                                        | 205000  | 214250 | 4.51%   | 199000       | 223000 | 12.06%  |
| Median List Price to Selling Price                                       | 100%    | 100%   | 0.00%   | 100%         | 100%   | 0.00%   |
| Median Days on Market to Sale                                            | 51      | 49     | -3.92%  | 51           | 48     | -5.88%  |
| Monthly Active Inventory                                                 | 7557    | 7030   | -6.97%  | 7557         | 7030   | -6.97%  |
| Months Supply of Inventory                                               | 5.88    | 6.3    | 7.14%   | 5.88         | 6.3    | 7.14%   |
|                                                                          |         |        |         |              |        |         |

### 5 Year Market Activity Trends - Closed