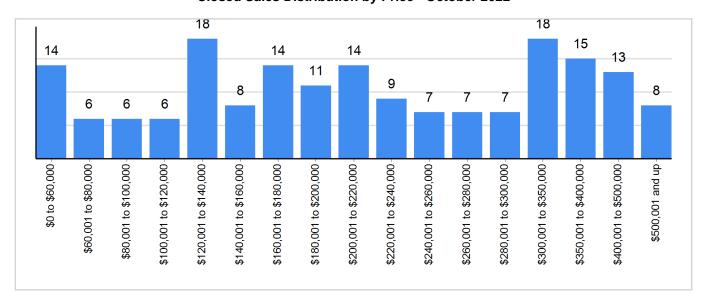

### **Closed Sales Distribution by Price - October 2022**

Property Type = All | County = All | Muncipality = All