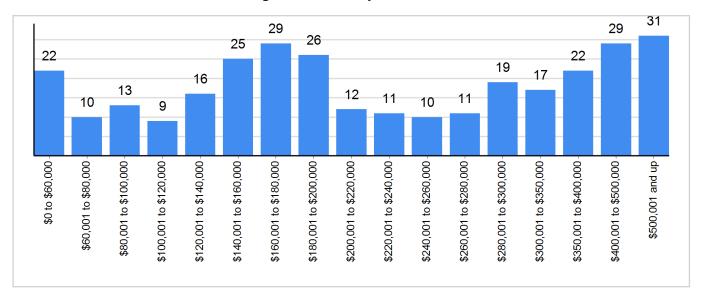

## **New Listings Distribution by Price - October 2022**

Property Type = All | County = All | Muncipality = All

## **New Listings**

Data Last Updated: Oct 10, 2022