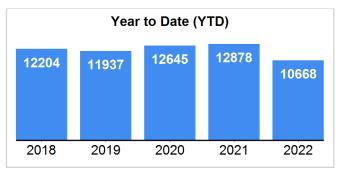

### **Closed Sales**

Data Last Updated: Oct 10, 2022

### 5 Year Market Activity Trends - Closed

## **Market Summary**

Data Last Updated: Oct 10, 2022

| <b>Absorption:</b> Last 12 months, an average of <b>1115</b> Sales/Month | October |        |         | Year to Date |        |         |
|--------------------------------------------------------------------------|---------|--------|---------|--------------|--------|---------|
| Active Inventory as of October 31, 2022 = 7030                           | 2021    | 2022   | +/- %   | 2021         | 2022   | +/- %   |
| Closed                                                                   | 1595    | 181    | -88.65% | 12878        | 10668  | -17.16% |
| Pending                                                                  | 1530    | 146    | -90.46% | 13019        | 10705  | -17.77% |
| New Listings                                                             | 1544    | 358    | -76.81% | 15946        | 13907  | -12.79% |
| Median List Price                                                        | 199900  | 216450 | 8.28%   | 189900       | 214900 | 13.16%  |
| Median Sale Price                                                        | 205000  | 214250 | 4.51%   | 199000       | 223000 | 12.06%  |
| Median List Price to Selling Price                                       | 100%    | 100%   | 0.00%   | 100%         | 100%   | 0.00%   |
| Median Days on Market to Sale                                            | 51      | 49     | -3.92%  | 51           | 48     | -5.88%  |
| Monthly Active Inventory                                                 | 7557    | 7030   | -6.97%  | 7557         | 7030   | -6.97%  |
| Months Supply of Inventory                                               | 5.88    | 6.3    | 7.14%   | 5.88         | 6.3    | 7.14%   |
|                                                                          |         |        |         |              |        |         |