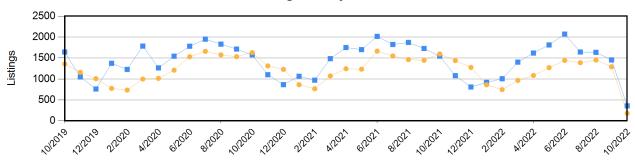

## Historical Listing Activity New vs. Sold

Property Type = All | County = All | Muncipality = All