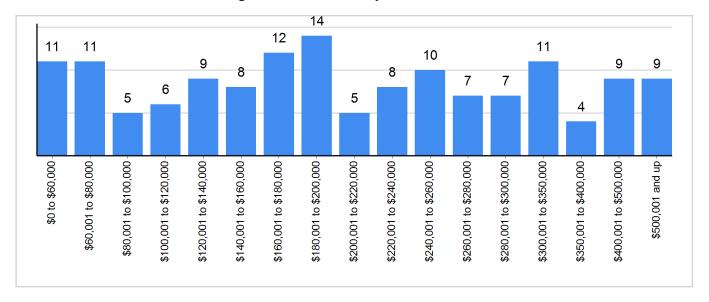

## Pending Sales Distribution by Price - October 2022

Property Type = All | County = All | Muncipality = All