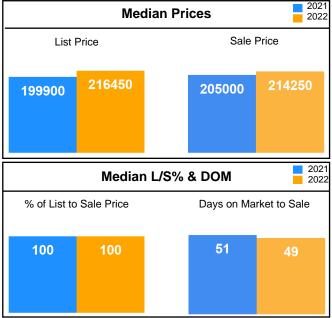

## **Market Summary**

Data Last Updated: Oct 10, 2022

| <b>Absorption:</b> Last 12 months, an average of <b>1115</b> Sales/Month | October |        |         | Year to Date |        |         |
|--------------------------------------------------------------------------|---------|--------|---------|--------------|--------|---------|
| Active Inventory as of October 31, 2022 = 7030                           | 2021    | 2022   | +/- %   | 2021         | 2022   | +/- %   |
| Closed                                                                   | 1595    | 181    | -88.65% | 12878        | 10668  | -17.16% |
| Pending                                                                  | 1530    | 146    | -90.46% | 13019        | 10705  | -17.77% |
| New Listings                                                             | 1544    | 358    | -76.81% | 15946        | 13907  | -12.79% |
| Median List Price                                                        | 199900  | 216450 | 8.28%   | 189900       | 214900 | 13.16%  |
| Median Sale Price                                                        | 205000  | 214250 | 4.51%   | 199000       | 223000 | 12.06%  |
| Median List Price to Selling Price                                       | 100%    | 100%   | 0.00%   | 100%         | 100%   | 0.00%   |
| Median Days on Market to Sale                                            | 51      | 49     | -3.92%  | 51           | 48     | -5.88%  |
| Monthly Active Inventory                                                 | 7557    | 7030   | -6.97%  | 7557         | 7030   | -6.97%  |
| Months Supply of Inventory                                               | 5.88    | 6.3    | 7.14%   | 5.88         | 6.3    | 7.14%   |
|                                                                          |         |        |         |              |        |         |