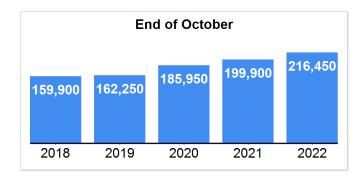

### **Median List Price**

Data Last Updated: Oct 10, 2022

## 5 Year Market Activity Trends - Median List and Sell