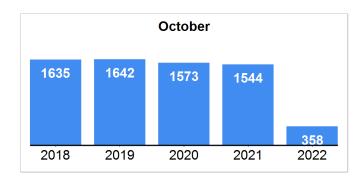

## **Market Summary**

Data Last Updated: Oct 10, 2022

| <b>Absorption:</b> Last 12 months, an average of <b>1115</b> Sales/Month | October |        |         | Year to Date |        |         |
|--------------------------------------------------------------------------|---------|--------|---------|--------------|--------|---------|
| Active Inventory as of October 31, 2022 = 7030                           | 2021    | 2022   | +/- %   | 2021         | 2022   | +/- %   |
| Closed                                                                   | 1595    | 181    | -88.65% | 12878        | 10668  | -17.16% |
| Pending                                                                  | 1530    | 146    | -90.46% | 13019        | 10705  | -17.77% |
| New Listings                                                             | 1544    | 358    | -76.81% | 15946        | 13907  | -12.79% |
| Median List Price                                                        | 199900  | 216450 | 8.28%   | 189900       | 214900 | 13.16%  |
| Median Sale Price                                                        | 205000  | 214250 | 4.51%   | 199000       | 223000 | 12.06%  |
| Median List Price to Selling Price                                       | 100%    | 100%   | 0.00%   | 100%         | 100%   | 0.00%   |
| Median Days on Market to Sale                                            | 51      | 49     | -3.92%  | 51           | 48     | -5.88%  |
| Monthly Active Inventory                                                 | 7557    | 7030   | -6.97%  | 7557         | 7030   | -6.97%  |
| Months Supply of Inventory                                               | 5.88    | 6.3    | 7.14%   | 5.88         | 6.3    | 7.14%   |
|                                                                          |         |        |         |              |        |         |

### **Closed Sales**

Data Last Updated: Oct 10, 2022