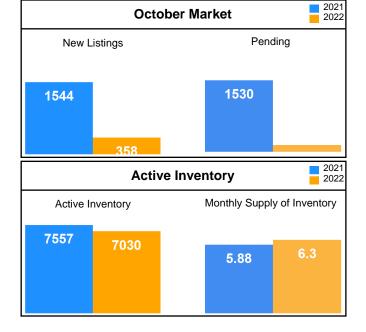

## **Market Summary**

Data Last Updated: Oct 10, 2022

| <b>Absorption:</b> Last 12 months, an average of <b>1115</b> Sales/Month | October |        |         | Year to Date |        |         |
|--------------------------------------------------------------------------|---------|--------|---------|--------------|--------|---------|
| Active Inventory as of October 31, 2022 = 7030                           | 2021    | 2022   | +/- %   | 2021         | 2022   | +/- %   |
| Closed                                                                   | 1595    | 181    | -88.65% | 12878        | 10668  | -17.16% |
| Pending                                                                  | 1530    | 146    | -90.46% | 13019        | 10705  | -17.77% |
| New Listings                                                             | 1544    | 358    | -76.81% | 15946        | 13907  | -12.79% |
| Median List Price                                                        | 199900  | 216450 | 8.28%   | 189900       | 214900 | 13.16%  |
| Median Sale Price                                                        | 205000  | 214250 | 4.51%   | 199000       | 223000 | 12.06%  |
| Median List Price to Selling Price                                       | 100%    | 100%   | 0.00%   | 100%         | 100%   | 0.00%   |
| Median Days on Market to Sale                                            | 51      | 49     | -3.92%  | 51           | 48     | -5.88%  |
| Monthly Active Inventory                                                 | 7557    | 7030   | -6.97%  | 7557         | 7030   | -6.97%  |
| Months Supply of Inventory                                               | 5.88    | 6.3    | 7.14%   | 5.88         | 6.3    | 7.14%   |
|                                                                          |         |        |         |              |        |         |