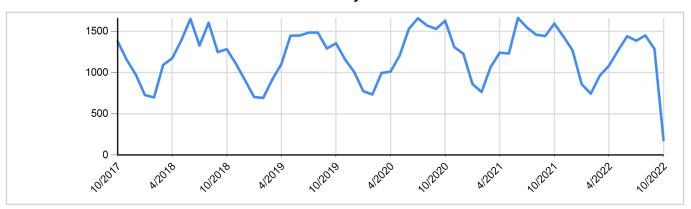

### 5 Year Market Activity Trends - Closed

### **Closed Sales**

Data Last Updated: Oct 10, 2022