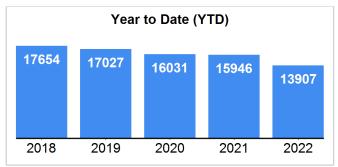

## **New Listings**

Data Last Updated: Oct 10, 2022

### 5 Year Market Activity Trends - New

## **Market Summary**

Data Last Updated: Oct 10, 2022

| <b>Absorption:</b> Last 12 months, an average of <b>1115</b> Sales/Month | October |        |         | Year to Date |        |         |
|--------------------------------------------------------------------------|---------|--------|---------|--------------|--------|---------|
| Active Inventory as of October 31, 2022 = 7030                           | 2021    | 2022   | +/- %   | 2021         | 2022   | +/- %   |
| Closed                                                                   | 1595    | 181    | -88.65% | 12878        | 10668  | -17.16% |
| Pending                                                                  | 1530    | 146    | -90.46% | 13019        | 10705  | -17.77% |
| New Listings                                                             | 1544    | 358    | -76.81% | 15946        | 13907  | -12.79% |
| Median List Price                                                        | 199900  | 216450 | 8.28%   | 189900       | 214900 | 13.16%  |
| Median Sale Price                                                        | 205000  | 214250 | 4.51%   | 199000       | 223000 | 12.06%  |
| Median List Price to Selling Price                                       | 100%    | 100%   | 0.00%   | 100%         | 100%   | 0.00%   |
| Median Days on Market to Sale                                            | 51      | 49     | -3.92%  | 51           | 48     | -5.88%  |
| Monthly Active Inventory                                                 | 7557    | 7030   | -6.97%  | 7557         | 7030   | -6.97%  |
| Months Supply of Inventory                                               | 5.88    | 6.3    | 7.14%   | 5.88         | 6.3    | 7.14%   |
|                                                                          |         |        |         |              |        |         |