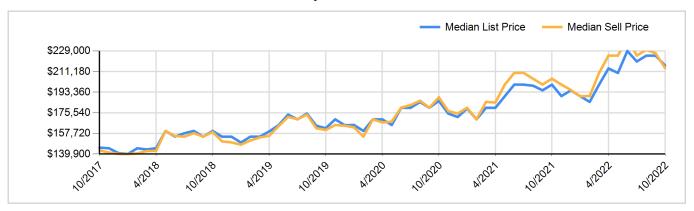

011 compared to prior year





#### 5 Year Market Activity Trends - Pending



## Pending Sales Distribution by Price - October 2022



Property Type = All | County = All | Muncipality = All

## **New Listings**

Data Last Updated: Oct 10, 2022





### 5 Year Market Activity Trends - New



## **New Listings Distribution by Price - October 2022**



Property Type = All | County = All | Muncipality = All

## Median Days on Market to Sale

Data Last Updated: Oct 10, 2022





### 5 Year Market Activity Trends - MDOM



### Median DOM of Closed Sales Distribution by Price - October 2022



Property Type = All | County = All | Muncipality = All

### **Median List Price**

Data Last Updated: Oct 10, 2022





### Median Sold Price





## 5 Year Market Activity Trends - Median List and Sell