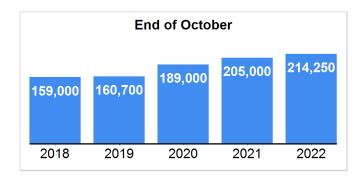

### Median Sold Price

## **Market Summary**

Data Last Updated: Oct 10, 2022

| <b>Absorption:</b> Last 12 months, an average of <b>1115</b> Sales/Month | October |        |         | Year to Date |        |         |
|--------------------------------------------------------------------------|---------|--------|---------|--------------|--------|---------|
| Active Inventory as of October 31, 2022 = 7030                           | 2021    | 2022   | +/- %   | 2021         | 2022   | +/- %   |
| Closed                                                                   | 1595    | 181    | -88.65% | 12878        | 10668  | -17.16% |
| Pending                                                                  | 1530    | 146    | -90.46% | 13019        | 10705  | -17.77% |
| New Listings                                                             | 1544    | 358    | -76.81% | 15946        | 13907  | -12.79% |
| Median List Price                                                        | 199900  | 216450 | 8.28%   | 189900       | 214900 | 13.16%  |
| Median Sale Price                                                        | 205000  | 214250 | 4.51%   | 199000       | 223000 | 12.06%  |
| Median List Price to Selling Price                                       | 100%    | 100%   | 0.00%   | 100%         | 100%   | 0.00%   |
| Median Days on Market to Sale                                            | 51      | 49     | -3.92%  | 51           | 48     | -5.88%  |
| Monthly Active Inventory                                                 | 7557    | 7030   | -6.97%  | 7557         | 7030   | -6.97%  |
| Months Supply of Inventory                                               | 5.88    | 6.3    | 7.14%   | 5.88         | 6.3    | 7.14%   |
|                                                                          |         |        |         |              |        |         |