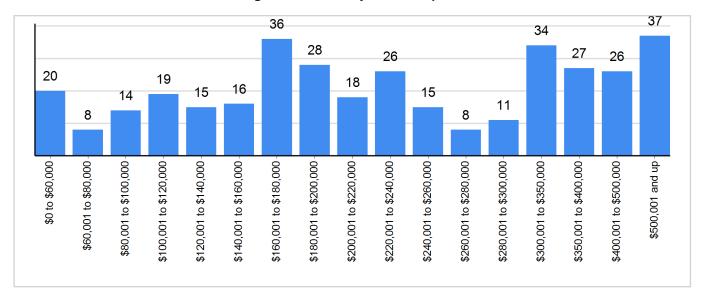

## **New Listings**

Data Last Updated: Sep 10, 2022

### **New Listings Distribution by Price - September 2022**

Property Type = All | County = All | Muncipality = All