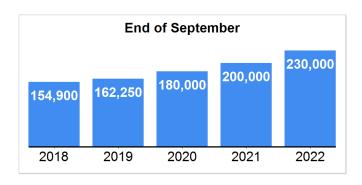

### Median Sold Price

## **Market Summary**

Data Last Updated: Sep 10, 2022

| <b>Absorption:</b> Last 12 months, an average of <b>1146</b> Sales/Month | September |        |         | Year to Date |        |         |
|--------------------------------------------------------------------------|-----------|--------|---------|--------------|--------|---------|
| Active Inventory as of September 30, 2022 = 7274                         | 2021      | 2022   | +/- %   | 2021         | 2022   | +/- %   |
| Closed                                                                   | 1444      | 279    | -80.68% | 11276        | 9447   | -16.22% |
| Pending                                                                  | 1509      | 224    | -85.16% | 11500        | 9465   | -17.70% |
| New Listings                                                             | 1727      | 439    | -74.58% | 14402        | 12535  | -12.96% |
| Median List Price                                                        | 195000    | 224900 | 15.33%  | 189900       | 214650 | 13.03%  |
| Median Sale Price                                                        | 200000    | 230000 | 15.00%  | 196850       | 222335 | 12.95%  |
| Median List Price to Selling Price                                       | 100%      | 100%   | 0.00%   | 100%         | 100%   | 0.00%   |
| Median Days on Market to Sale                                            | 50        | 47     | -6.00%  | 51           | 48     | -5.88%  |
| Monthly Active Inventory                                                 | 7828      | 7274   | -7.08%  | 7828         | 7274   | -7.08%  |
| Months Supply of Inventory                                               | 6.08      | 6.35   | 4.44%   | 6.08         | 6.35   | 4.44%   |