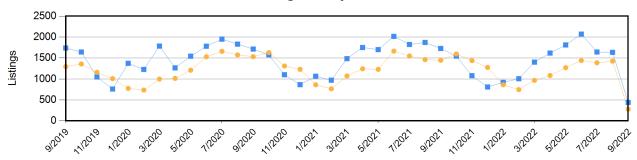

## Historical Listing Activity New vs. Sold

Property Type = All | County = All | Muncipality = All