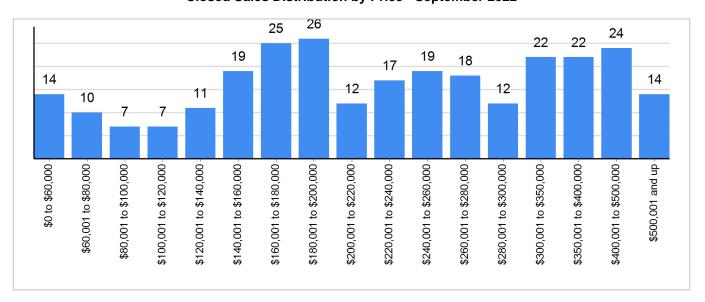

#### Closed Sales Distribution by Price - September 2022

Property Type = All | County = All | Muncipality = All