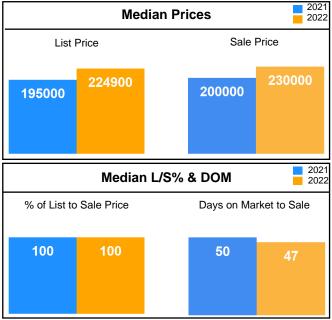

## **Market Summary**

Data Last Updated: Sep 10, 2022

| <b>Absorption:</b> Last 12 months, an average of <b>1146</b> Sales/Month | September |        |         | Year to Date |        |         |
|--------------------------------------------------------------------------|-----------|--------|---------|--------------|--------|---------|
| Active Inventory as of September 30, 2022 = 7274                         | 2021      | 2022   | +/- %   | 2021         | 2022   | +/- %   |
| Closed                                                                   | 1444      | 279    | -80.68% | 11276        | 9447   | -16.22% |
| Pending                                                                  | 1509      | 224    | -85.16% | 11500        | 9465   | -17.70% |
| New Listings                                                             | 1727      | 439    | -74.58% | 14402        | 12535  | -12.96% |
| Median List Price                                                        | 195000    | 224900 | 15.33%  | 189900       | 214650 | 13.03%  |
| Median Sale Price                                                        | 200000    | 230000 | 15.00%  | 196850       | 222335 | 12.95%  |
| Median List Price to Selling Price                                       | 100%      | 100%   | 0.00%   | 100%         | 100%   | 0.00%   |
| Median Days on Market to Sale                                            | 50        | 47     | -6.00%  | 51           | 48     | -5.88%  |
| Monthly Active Inventory                                                 | 7828      | 7274   | -7.08%  | 7828         | 7274   | -7.08%  |
| Months Supply of Inventory                                               | 6.08      | 6.35   | 4.44%   | 6.08         | 6.35   | 4.44%   |