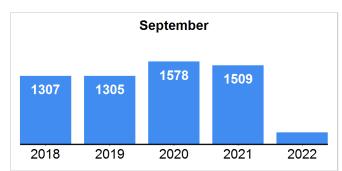

#### **Closed Sales**

Data Last Updated: Sep 10, 2022

## **Market Summary**

Data Last Updated: Sep 10, 2022

| <b>Absorption:</b> Last 12 months, an average of <b>1146</b> Sales/Month | September |        |         | Year to Date |        |         |
|--------------------------------------------------------------------------|-----------|--------|---------|--------------|--------|---------|
| Active Inventory as of September 30, 2022 = 7274                         | 2021      | 2022   | +/- %   | 2021         | 2022   | +/- %   |
| Closed                                                                   | 1444      | 279    | -80.68% | 11276        | 9447   | -16.22% |
| Pending                                                                  | 1509      | 224    | -85.16% | 11500        | 9465   | -17.70% |
| New Listings                                                             | 1727      | 439    | -74.58% | 14402        | 12535  | -12.96% |
| Median List Price                                                        | 195000    | 224900 | 15.33%  | 189900       | 214650 | 13.03%  |
| Median Sale Price                                                        | 200000    | 230000 | 15.00%  | 196850       | 222335 | 12.95%  |
| Median List Price to Selling Price                                       | 100%      | 100%   | 0.00%   | 100%         | 100%   | 0.00%   |
| Median Days on Market to Sale                                            | 50        | 47     | -6.00%  | 51           | 48     | -5.88%  |
| Monthly Active Inventory                                                 | 7828      | 7274   | -7.08%  | 7828         | 7274   | -7.08%  |
| Months Supply of Inventory                                               | 6.08      | 6.35   | 4.44%   | 6.08         | 6.35   | 4.44%   |