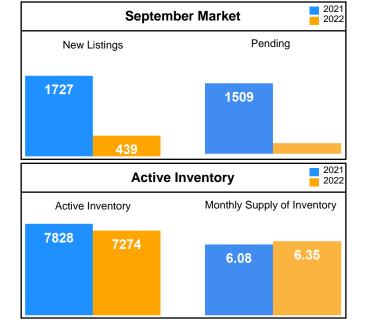

## **Market Summary**

Data Last Updated: Sep 10, 2022

| <b>Absorption:</b> Last 12 months, an average of <b>1146</b> Sales/Month | September |        |         | Year to Date |        |         |
|--------------------------------------------------------------------------|-----------|--------|---------|--------------|--------|---------|
| Active Inventory as of September 30, 2022 = 7274                         | 2021      | 2022   | +/- %   | 2021         | 2022   | +/- %   |
| Closed                                                                   | 1444      | 279    | -80.68% | 11276        | 9447   | -16.22% |
| Pending                                                                  | 1509      | 224    | -85.16% | 11500        | 9465   | -17.70% |
| New Listings                                                             | 1727      | 439    | -74.58% | 14402        | 12535  | -12.96% |
| Median List Price                                                        | 195000    | 224900 | 15.33%  | 189900       | 214650 | 13.03%  |
| Median Sale Price                                                        | 200000    | 230000 | 15.00%  | 196850       | 222335 | 12.95%  |
| Median List Price to Selling Price                                       | 100%      | 100%   | 0.00%   | 100%         | 100%   | 0.00%   |
| Median Days on Market to Sale                                            | 50        | 47     | -6.00%  | 51           | 48     | -5.88%  |
| Monthly Active Inventory                                                 | 7828      | 7274   | -7.08%  | 7828         | 7274   | -7.08%  |
| Months Supply of Inventory                                               | 6.08      | 6.35   | 4.44%   | 6.08         | 6.35   | 4.44%   |