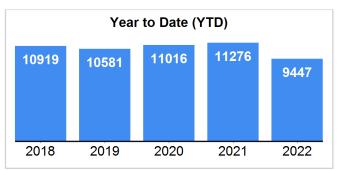

#### **Closed Sales**

Data Last Updated: Sep 10, 2022

#### 5 Year Market Activity Trends - Closed

## **Market Summary**

Data Last Updated: Sep 10, 2022

| <b>Absorption:</b> Last 12 months, an average of <b>1146</b> Sales/Month | September |        |         | Year to Date |        |         |
|--------------------------------------------------------------------------|-----------|--------|---------|--------------|--------|---------|
| Active Inventory as of September 30, 2022 = 7274                         | 2021      | 2022   | +/- %   | 2021         | 2022   | +/- %   |
| Closed                                                                   | 1444      | 279    | -80.68% | 11276        | 9447   | -16.22% |
| Pending                                                                  | 1509      | 224    | -85.16% | 11500        | 9465   | -17.70% |
| New Listings                                                             | 1727      | 439    | -74.58% | 14402        | 12535  | -12.96% |
| Median List Price                                                        | 195000    | 224900 | 15.33%  | 189900       | 214650 | 13.03%  |
| Median Sale Price                                                        | 200000    | 230000 | 15.00%  | 196850       | 222335 | 12.95%  |
| Median List Price to Selling Price                                       | 100%      | 100%   | 0.00%   | 100%         | 100%   | 0.00%   |
| Median Days on Market to Sale                                            | 50        | 47     | -6.00%  | 51           | 48     | -5.88%  |
| Monthly Active Inventory                                                 | 7828      | 7274   | -7.08%  | 7828         | 7274   | -7.08%  |
| Months Supply of Inventory                                               | 6.08      | 6.35   | 4.44%   | 6.08         | 6.35   | 4.44%   |