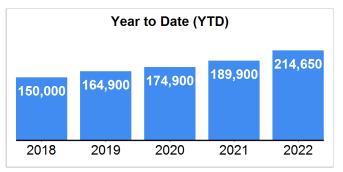

### **Median List Price**

Data Last Updated: Sep 10, 2022

## **Market Summary**

Data Last Updated: Sep 10, 2022

| <b>Absorption:</b> Last 12 months, an average of <b>1146</b> Sales/Month | September |        |         | Year to Date |        |         |
|--------------------------------------------------------------------------|-----------|--------|---------|--------------|--------|---------|
| Active Inventory as of September 30, 2022 = 7274                         | 2021      | 2022   | +/- %   | 2021         | 2022   | +/- %   |
| Closed                                                                   | 1444      | 279    | -80.68% | 11276        | 9447   | -16.22% |
| Pending                                                                  | 1509      | 224    | -85.16% | 11500        | 9465   | -17.70% |
| New Listings                                                             | 1727      | 439    | -74.58% | 14402        | 12535  | -12.96% |
| Median List Price                                                        | 195000    | 224900 | 15.33%  | 189900       | 214650 | 13.03%  |
| Median Sale Price                                                        | 200000    | 230000 | 15.00%  | 196850       | 222335 | 12.95%  |
| Median List Price to Selling Price                                       | 100%      | 100%   | 0.00%   | 100%         | 100%   | 0.00%   |
| Median Days on Market to Sale                                            | 50        | 47     | -6.00%  | 51           | 48     | -5.88%  |
| Monthly Active Inventory                                                 | 7828      | 7274   | -7.08%  | 7828         | 7274   | -7.08%  |
| Months Supply of Inventory                                               | 6.08      | 6.35   | 4.44%   | 6.08         | 6.35   | 4.44%   |