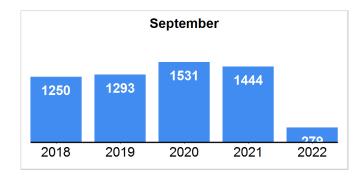

## **Market Summary**

Data Last Updated: Sep 10, 2022

| <b>Absorption:</b> Last 12 months, an average of <b>1146</b> Sales/Month | September |        |         | Year to Date |        |         |
|--------------------------------------------------------------------------|-----------|--------|---------|--------------|--------|---------|
| Active Inventory as of September 30, 2022 = 7274                         | 2021      | 2022   | +/- %   | 2021         | 2022   | +/- %   |
| Closed                                                                   | 1444      | 279    | -80.68% | 11276        | 9447   | -16.22% |
| Pending                                                                  | 1509      | 224    | -85.16% | 11500        | 9465   | -17.70% |
| New Listings                                                             | 1727      | 439    | -74.58% | 14402        | 12535  | -12.96% |
| Median List Price                                                        | 195000    | 224900 | 15.33%  | 189900       | 214650 | 13.03%  |
| Median Sale Price                                                        | 200000    | 230000 | 15.00%  | 196850       | 222335 | 12.95%  |
| Median List Price to Selling Price                                       | 100%      | 100%   | 0.00%   | 100%         | 100%   | 0.00%   |
| Median Days on Market to Sale                                            | 50        | 47     | -6.00%  | 51           | 48     | -5.88%  |
| Monthly Active Inventory                                                 | 7828      | 7274   | -7.08%  | 7828         | 7274   | -7.08%  |
| Months Supply of Inventory                                               | 6.08      | 6.35   | 4.44%   | 6.08         | 6.35   | 4.44%   |