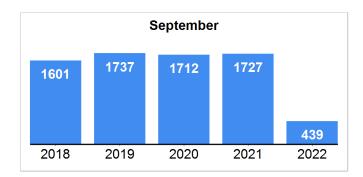

## **Market Summary**

Data Last Updated: Sep 10, 2022

| <b>Absorption:</b> Last 12 months, an average of <b>1146</b> Sales/Month | September |        |         | Year to Date |        |         |
|--------------------------------------------------------------------------|-----------|--------|---------|--------------|--------|---------|
| Active Inventory as of September 30, 2022 = 7274                         | 2021      | 2022   | +/- %   | 2021         | 2022   | +/- %   |
| Closed                                                                   | 1444      | 279    | -80.68% | 11276        | 9447   | -16.22% |
| Pending                                                                  | 1509      | 224    | -85.16% | 11500        | 9465   | -17.70% |
| New Listings                                                             | 1727      | 439    | -74.58% | 14402        | 12535  | -12.96% |
| Median List Price                                                        | 195000    | 224900 | 15.33%  | 189900       | 214650 | 13.03%  |
| Median Sale Price                                                        | 200000    | 230000 | 15.00%  | 196850       | 222335 | 12.95%  |
| Median List Price to Selling Price                                       | 100%      | 100%   | 0.00%   | 100%         | 100%   | 0.00%   |
| Median Days on Market to Sale                                            | 50        | 47     | -6.00%  | 51           | 48     | -5.88%  |
| Monthly Active Inventory                                                 | 7828      | 7274   | -7.08%  | 7828         | 7274   | -7.08%  |
| Months Supply of Inventory                                               | 6.08      | 6.35   | 4.44%   | 6.08         | 6.35   | 4.44%   |