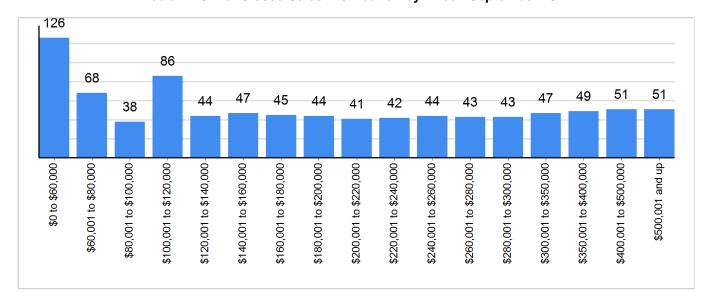

#### Closed Sales Distribution by Price - September 2022

Property Type = All | County = All | Muncipality = All