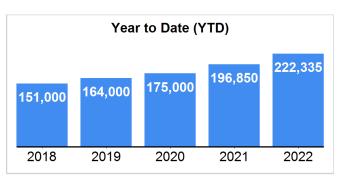

### **Median List Price**

Data Last Updated: Sep 10, 2022

## **Market Summary**

Data Last Updated: Sep 10, 2022

| <b>Absorption:</b> Last 12 months, an average of <b>1146</b> Sales/Month | September |        |         | Year to Date |        |         |
|--------------------------------------------------------------------------|-----------|--------|---------|--------------|--------|---------|
| Active Inventory as of September 30, 2022 = 7274                         | 2021      | 2022   | +/- %   | 2021         | 2022   | +/- %   |
| Closed                                                                   | 1444      | 279    | -80.68% | 11276        | 9447   | -16.22% |
| Pending                                                                  | 1509      | 224    | -85.16% | 11500        | 9465   | -17.70% |
| New Listings                                                             | 1727      | 439    | -74.58% | 14402        | 12535  | -12.96% |
| Median List Price                                                        | 195000    | 224900 | 15.33%  | 189900       | 214650 | 13.03%  |
| Median Sale Price                                                        | 200000    | 230000 | 15.00%  | 196850       | 222335 | 12.95%  |
| Median List Price to Selling Price                                       | 100%      | 100%   | 0.00%   | 100%         | 100%   | 0.00%   |
| Median Days on Market to Sale                                            | 50        | 47     | -6.00%  | 51           | 48     | -5.88%  |
| Monthly Active Inventory                                                 | 7828      | 7274   | -7.08%  | 7828         | 7274   | -7.08%  |
| Months Supply of Inventory                                               | 6.08      | 6.35   | 4.44%   | 6.08         | 6.35   | 4.44%   |