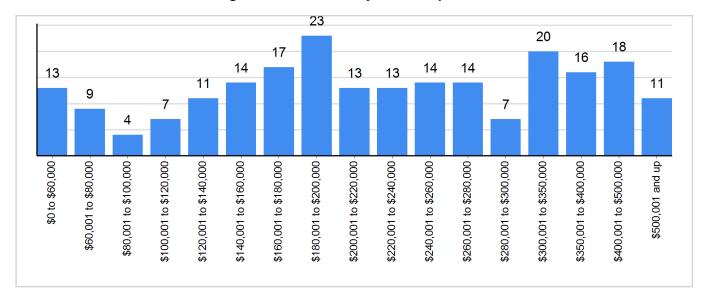

#### Closed Sales Distribution by Price - September 2022

Property Type = All | County = All | Muncipality = All