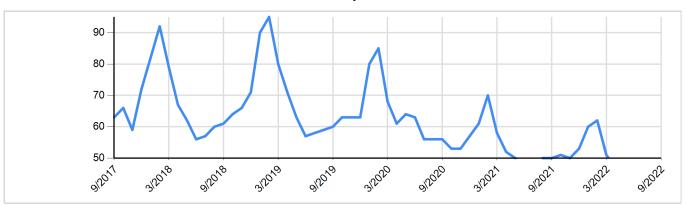

Sales Distribution by Price - September 2022



Property Type = All | County = All | Muncipality = All

## **Pending Sales**

Data Last Updated: Sep 10, 2022

Reporting of Pending Date became required mid-2011, which accounts for higher comparative pending numbers in 2011 compared to prior year





#### 5 Year Market Activity Trends - Pending



### Pending Sales Distribution by Price - September 2022



Property Type = All | County = All | Muncipality = All

## **New Listings**

Data Last Updated: Sep 10, 2022





#### 5 Year Market Activity Trends - New



### **New Listings Distribution by Price - September 2022**



Property Type = All | County = All | Muncipality = All

## Median Days on Market to Sale

Data Last Updated: Sep 10, 2022





#### 5 Year Market Activity Trends - MDOM



### Median DOM of Closed Sales Distribution by Price - September 2022



Property Type = All | County = All | Muncipality = All

### **Median List Price**

Data Last Updated: Sep 10, 2022





### Median Sold Price





### 5 Year Market Activity Trends - Median List and Sell