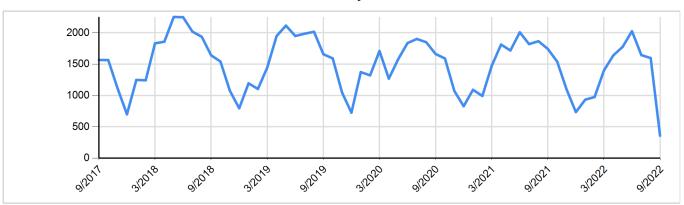

## **New Listings**

Data Last Updated: Sep 10, 2022

#### 5 Year Market Activity Trends - New