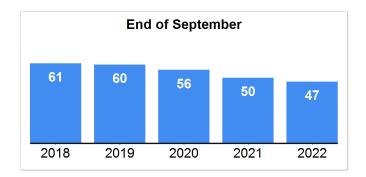

## Median Days on Market to Sale

Data Last Updated: Sep 10, 2022

#### 5 Year Market Activity Trends - MDOM

## **Market Summary**

Data Last Updated: Sep 10, 2022

| <b>Absorption:</b> Last 12 months, an average of <b>1146</b> Sales/Month | September |        |         | Year to Date |        |         |
|--------------------------------------------------------------------------|-----------|--------|---------|--------------|--------|---------|
| Active Inventory as of September 30, 2022 = 7274                         | 2021      | 2022   | +/- %   | 2021         | 2022   | +/- %   |
| Closed                                                                   | 1444      | 279    | -80.68% | 11276        | 9447   | -16.22% |
| Pending                                                                  | 1509      | 224    | -85.16% | 11500        | 9465   | -17.70% |
| New Listings                                                             | 1727      | 439    | -74.58% | 14402        | 12535  | -12.96% |
| Median List Price                                                        | 195000    | 224900 | 15.33%  | 189900       | 214650 | 13.03%  |
| Median Sale Price                                                        | 200000    | 230000 | 15.00%  | 196850       | 222335 | 12.95%  |
| Median List Price to Selling Price                                       | 100%      | 100%   | 0.00%   | 100%         | 100%   | 0.00%   |
| Median Days on Market to Sale                                            | 50        | 47     | -6.00%  | 51           | 48     | -5.88%  |
| Monthly Active Inventory                                                 | 7828      | 7274   | -7.08%  | 7828         | 7274   | -7.08%  |
| Months Supply of Inventory                                               | 6.08      | 6.35   | 4.44%   | 6.08         | 6.35   | 4.44%   |