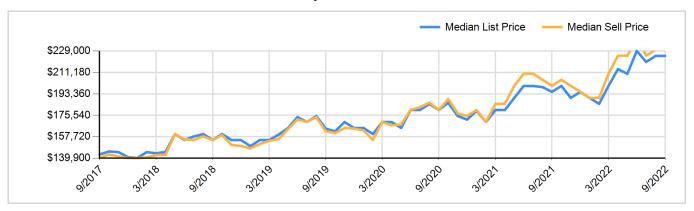

d to prior year





#### 5 Year Market Activity Trends - Pending



### Pending Sales Distribution by Price - September 2022



Property Type = All | County = All | Muncipality = All

## **New Listings**

Data Last Updated: Sep 10, 2022





#### 5 Year Market Activity Trends - New



### **New Listings Distribution by Price - September 2022**



Property Type = All | County = All | Muncipality = All

## Median Days on Market to Sale

Data Last Updated: Sep 10, 2022





#### 5 Year Market Activity Trends - MDOM



### Median DOM of Closed Sales Distribution by Price - September 2022



Property Type = All | County = All | Muncipality = All

### **Median List Price**

Data Last Updated: Sep 10, 2022





### Median Sold Price





### 5 Year Market Activity Trends - Median List and Sell