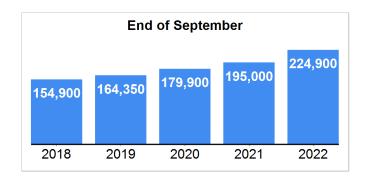

required mid-2011, which accounts for higher comparative pending numbers in 2011 compared to prior year





#### 5 Year Market Activity Trends - Pending



### Pending Sales Distribution by Price - September 2022



Property Type = All | County = All | Muncipality = All

## **New Listings**

Data Last Updated: Sep 10, 2022





#### 5 Year Market Activity Trends - New



### **New Listings Distribution by Price - September 2022**



Property Type = All | County = All | Muncipality = All

## Median Days on Market to Sale

Data Last Updated: Sep 10, 2022





#### 5 Year Market Activity Trends - MDOM



### Median DOM of Closed Sales Distribution by Price - September 2022



Property Type = All | County = All | Muncipality = All

### **Median List Price**

Data Last Updated: Sep 10, 2022





### Median Sold Price





### 5 Year Market Activity Trends - Median List and Sell