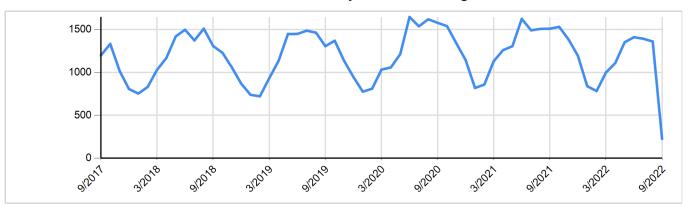

| 6.08      | 6.35   | 4.44%   | 6.08         | 6.35   | 4.44%   |

Reporting of Pending Date became required mid-2011, which accounts for higher comparative pending numbers in 2011 compared to prior year



## Historical Listing Activity New vs. Sold







Property Type = All | County = All | Muncipality = All

#### **Closed Sales**

Data Last Updated: Sep 10, 2022





#### 5 Year Market Activity Trends - Closed



#### Closed Sales Distribution by Price - September 2022



Property Type = All | County = All | Muncipality = All

## **Pending Sales**

Data Last Updated: Sep 10, 2022

Reporting of Pending Date became required mid-2011, which accounts for higher comparative pending numbers in 2011 compared to prior year





#### 5 Year Market Activity Trends - Pending



### Pending Sales Distribution by Price - September 2022



Property Type = All | County = All | Muncipality = All

## **New Listings**

Data Last Updated: Sep 10, 2022





#### 5 Year Market Activity Trends - New



### **New Listings Distribution by Price - September 2022**



Property Type = All | County = All | Muncipality = All

## Median Days on Market to Sale

Data Last Updated: Sep 10, 2022





#### 5 Year Market Activity Trends - MDOM



### Median DOM of Closed Sales Distribution by Price - September 2022



Property Type = All | County = All | Muncipality = All

### **Median List Price**

Data Last Updated: Sep 10, 2022





### Median Sold Price





### 5 Year Market Activity Trends - Median List and Sell