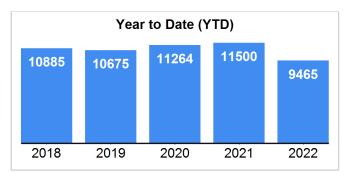

## **Market Summary**

Data Last Updated: Sep 10, 2022

| <b>Absorption:</b> Last 12 months, an average of <b>1146</b> Sales/Month | September |        |         | Year to Date |        |         |
|--------------------------------------------------------------------------|-----------|--------|---------|--------------|--------|---------|
| Active Inventory as of September 30, 2022 = 7274                         | 2021      | 2022   | +/- %   | 2021         | 2022   | +/- %   |
| Closed                                                                   | 1444      | 279    | -80.68% | 11276        | 9447   | -16.22% |
| Pending                                                                  | 1509      | 224    | -85.16% | 11500        | 9465   | -17.70% |
| New Listings                                                             | 1727      | 439    | -74.58% | 14402        | 12535  | -12.96% |
| Median List Price                                                        | 195000    | 224900 | 15.33%  | 189900       | 214650 | 13.03%  |
| Median Sale Price                                                        | 200000    | 230000 | 15.00%  | 196850       | 222335 | 12.95%  |
| Median List Price to Selling Price                                       | 100%      | 100%   | 0.00%   | 100%         | 100%   | 0.00%   |
| Median Days on Market to Sale                                            | 50        | 47     | -6.00%  | 51           | 48     | -5.88%  |
| Monthly Active Inventory                                                 | 7828      | 7274   | -7.08%  | 7828         | 7274   | -7.08%  |
| Months Supply of Inventory                                               | 6.08      | 6.35   | 4.44%   | 6.08         | 6.35   | 4.44%   |