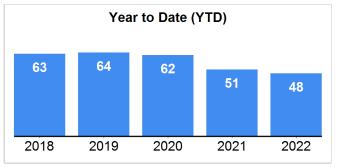

rket Activity Trends - Closed



#### Closed Sales Distribution by Price - September 2022



Property Type = All | County = All | Muncipality = All

## **Pending Sales**

Data Last Updated: Sep 10, 2022

Reporting of Pending Date became required mid-2011, which accounts for higher comparative pending numbers in 2011 compared to prior year





#### 5 Year Market Activity Trends - Pending



### Pending Sales Distribution by Price - September 2022



Property Type = All | County = All | Muncipality = All

## **New Listings**

Data Last Updated: Sep 10, 2022





#### 5 Year Market Activity Trends - New



### **New Listings Distribution by Price - September 2022**



Property Type = All | County = All | Muncipality = All

## Median Days on Market to Sale

Data Last Updated: Sep 10, 2022





#### 5 Year Market Activity Trends - MDOM



### Median DOM of Closed Sales Distribution by Price - September 2022



Property Type = All | County = All | Muncipality = All

### **Median List Price**

Data Last Updated: Sep 10, 2022





### Median Sold Price





### 5 Year Market Activity Trends - Median List and Sell