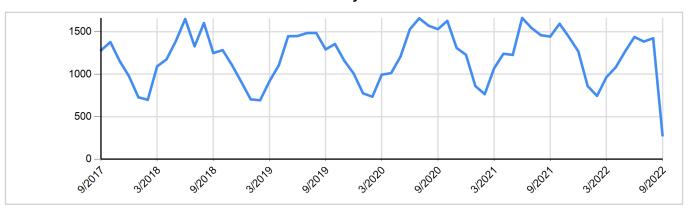

#### **Closed Sales**

Data Last Updated: Sep 10, 2022

#### 5 Year Market Activity Trends - Closed