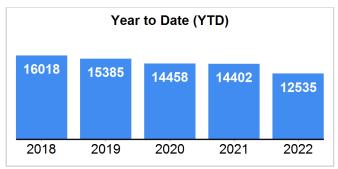

## **New Listings**

Data Last Updated: Sep 10, 2022

#### 5 Year Market Activity Trends - New

## **Market Summary**

Data Last Updated: Sep 10, 2022

| <b>Absorption:</b> Last 12 months, an average of <b>1146</b> Sales/Month | September |        |         | Year to Date |        |         |
|--------------------------------------------------------------------------|-----------|--------|---------|--------------|--------|---------|
| Active Inventory as of September 30, 2022 = 7274                         | 2021      | 2022   | +/- %   | 2021         | 2022   | +/- %   |
| Closed                                                                   | 1444      | 279    | -80.68% | 11276        | 9447   | -16.22% |
| Pending                                                                  | 1509      | 224    | -85.16% | 11500        | 9465   | -17.70% |
| New Listings                                                             | 1727      | 439    | -74.58% | 14402        | 12535  | -12.96% |
| Median List Price                                                        | 195000    | 224900 | 15.33%  | 189900       | 214650 | 13.03%  |
| Median Sale Price                                                        | 200000    | 230000 | 15.00%  | 196850       | 222335 | 12.95%  |
| Median List Price to Selling Price                                       | 100%      | 100%   | 0.00%   | 100%         | 100%   | 0.00%   |
| Median Days on Market to Sale                                            | 50        | 47     | -6.00%  | 51           | 48     | -5.88%  |
| Monthly Active Inventory                                                 | 7828      | 7274   | -7.08%  | 7828         | 7274   | -7.08%  |
| Months Supply of Inventory                                               | 6.08      | 6.35   | 4.44%   | 6.08         | 6.35   | 4.44%   |